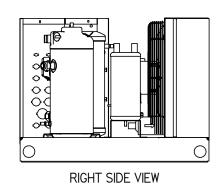

MAIN POWER ELECTRICAL CONNECTION IN REAR OF CONTROL PANEL

- I. IT IS THE RESPONSIBILITY OF THE INSTALLING CONTRACTOR TO ENSURE THAT THE FINAL EQUIPMENT INSTALLATION MEETS ALL APPLICABLE CODE REQUIREMENTS.
- 2. ILLUSTRATION SHOWN IS FOR GENERAL REPRESENTATION ONLY. ACTUAL PRODUCT WILL VARY DEPENDENT UPON APPLICATION. 3. OVERALL DIMENSIONS: 45.9 L X 32.1 W X 24.4 H.

DIMENSIONS ARE IN INCHES. DATE DRAWN: 2017/09/14

THIRD
ANGLE
PROJECTION
SHEET I OF 3

## HUSSMANN®

H SERIES SMALL INDOOR STD BASE

°° PD-000000004 | REV

INFORMATION SUBJECT TO CHANGE

SE SHEAT SPEET SIZE D