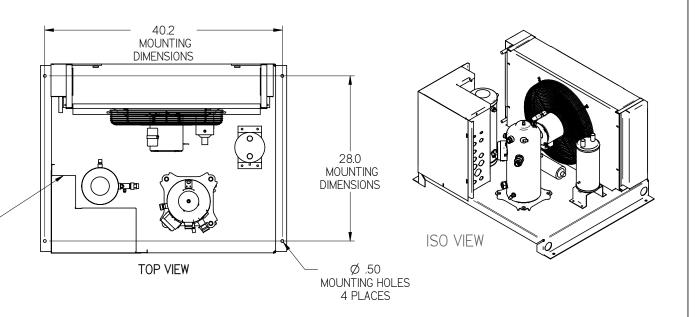

MAIN POWER ELECTRICAL CONNECTION IN REAR OF CONTROL PANEL

- I. IT IS THE RESPONSIBILITY OF THE INSTALLING CONTRACTOR TO ENSURE THAT THE FINAL EQUIPMENT INSTALLATION MEETS ALL APPLICABLE CODE REQUIREMENTS.
- 2. ILLUSTRATION SHOWN IS FOR GENERAL REPRESENTATION ONLY. ACTUAL PRODUCT WILL VARY DEPENDENT UPON APPLICATION. 3. OVERALL DIMENSIONS: 45.9 L X 32.1 W X 24.4 H.

DIMENSIONS ARE IN INCHES. DATE DRAWN: 2017/09/14

THIRD
ANGLE
PROJECTION
SHEET I OF 3