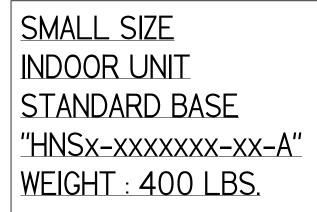

## HUSSMANN®

H SERIES SMALL INDOOR STD BASE

°° PD-000000004 | REV

INFORMATION SUBJECT TO CHANGE

SE SHEAT SPEET SIZE D