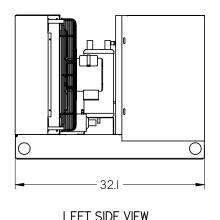

MAIN POWER ELECTRICAL CONNECTION IN REAR OF CONTROL PANEL

- I. IT IS THE RESPONSIBILITY OF THE INSTALLING CONTRACTOR TO ENSURE THAT THE FINAL EQUIPMENT INSTALLATION MEETS ALL APPLICABLE CODE REQUIREMENTS.
- 2. ILLUSTRATION SHOWN IS FOR GENERAL REPRESENTATION ONLY. ACTUAL PRODUCT WILL VARY DEPENDENT UPON APPLICATION. 3. OVERALL DIMENSIONS: 45.9 L X 32.1 W X 24.4 H.

DIMENSIONS ARE IN INCHES. DATE DRAWN: 2017/09/14

THIRD
ANGLE
PROJECTION
SHEET I OF 3