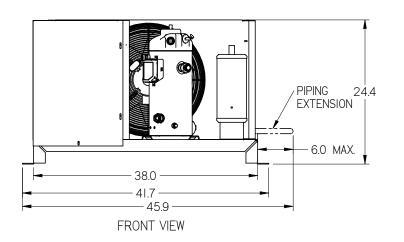

MAIN POWER ELECTRICAL CONNECTION IN REAR OF CONTROL PANEL

- I. IT IS THE RESPONSIBILITY OF THE INSTALLING CONTRACTOR TO ENSURE THAT THE FINAL EQUIPMENT INSTALLATION MEETS ALL APPLICABLE CODE REQUIREMENTS.
- 2. ILLUSTRATION SHOWN IS FOR GENERAL REPRESENTATION ONLY. ACTUAL PRODUCT WILL VARY DEPENDENT UPON APPLICATION. 3. OVERALL DIMENSIONS: 45.9 L X 32.1 W X 24.4 H.

DIMENSIONS ARE IN INCHES. DATE DRAWN: 2017/09/14

THIRD
ANGLE
PROJECTION
SHEET I OF 3