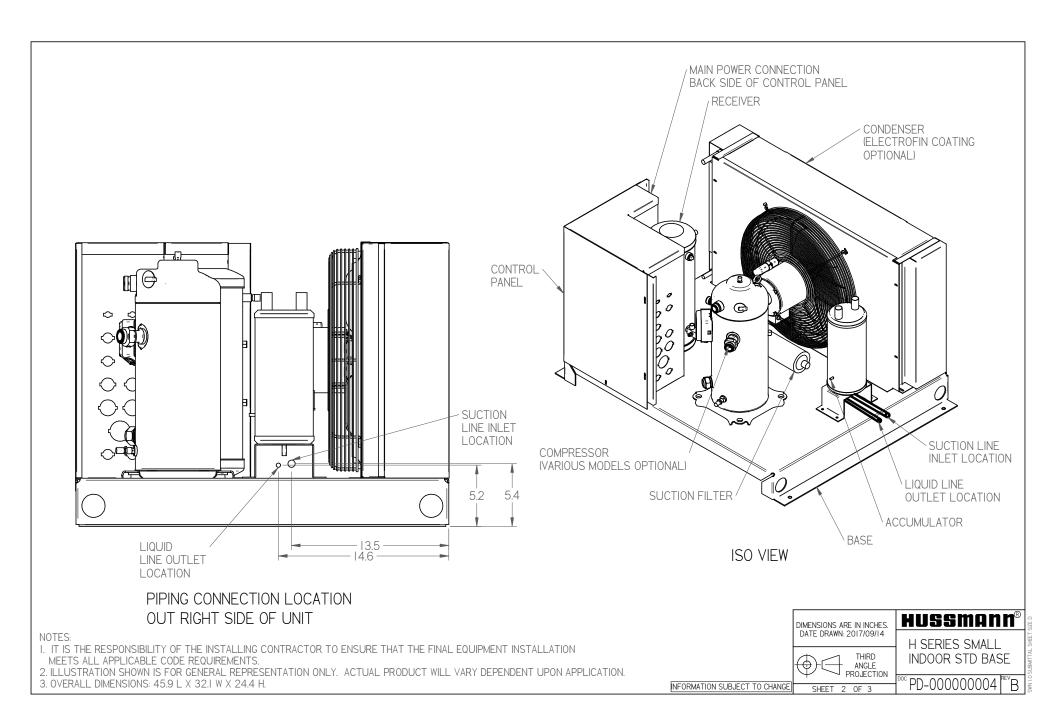

MAIN POWER ELECTRICAL CONNECTION IN REAR OF CONTROL PANEL

- I. IT IS THE RESPONSIBILITY OF THE INSTALLING CONTRACTOR TO ENSURE THAT THE FINAL EQUIPMENT INSTALLATION MEETS ALL APPLICABLE CODE REQUIREMENTS.
- 2. ILLUSTRATION SHOWN IS FOR GENERAL REPRESENTATION ONLY. ACTUAL PRODUCT WILL VARY DEPENDENT UPON APPLICATION. 3. OVERALL DIMENSIONS: 45.9 L X 32.1 W X 24.4 H.

DIMENSIONS ARE IN INCHES. DATE DRAWN: 2017/09/14

THIRD
ANGLE
PROJECTION
SHEET I OF 3

## HUSSMANN®

H SERIES SMALL INDOOR STD BASE

°° PD-000000004 | REV

INFORMATION SUBJECT TO CHANGE

SE SHEAT SPEET SIZE D

I. IT IS THE RESPONSIBILITY OF THE INSTALLING CONTRACTOR TO ENSURE THAT THE FINAL EQUIPMENT INSTALLATION MEETS ALL APPLICABLE CODE REQUIREMENTS.