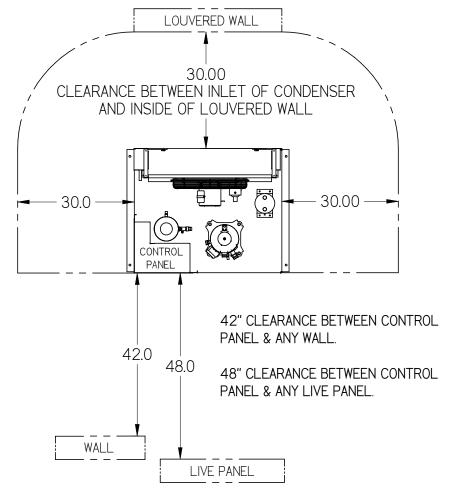

## MINIMUM CLEARANCE REQUIREMENTS:

ACTUAL CLEARANCE REQUIREMENTS ARE DEPENDENT UPON AUTHORITY HAVING JURISDICTION, AND MAY

EXCEED DIMENSIONS SHOWN

2. ILLUSTRATION SHOWN IS FOR GENERAL REPRESENTATION ONLY. ACTUAL PRODUCT WILL VARY DEPENDENT UPON APPLICATION.

3. OVERALL DIMENSIONS: 45.9 L X 32.1 W X 24.4 H.

DIMENSIONS ARE IN INCHES. DATE DRAWN: 2017/09/14

INFORMATION SUBJECT TO CHANGE

ANGLE PROJECTION SHEET 3 OF 3

HUSSMANN H SERIES SMALL INDOOR STD BASE

PD-000000004 F