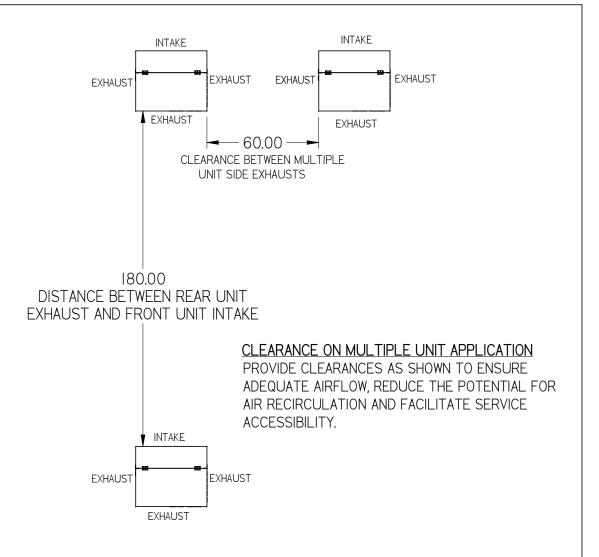

## MINIMUM CLEARANCE REQUIREMENTS: ACTUAL CLEARANCE REQUIREMENTS ARE DEPENDENT UPON AUTHORITY HAVING JURISDICTION, AND MAY EXCEED DIMENSIONS

CLEARANCE ON A SINGLE UNIT APPLICATION

NOTES

I. IT IS THE RESPONSIBILITY OF THE INSTALLING CONTRACTOR TO ENSURE THAT THE FINAL EQUIPMENT INSTALLATION MEETS ALL APPLICABLE CODE REQUIREMENTS.

2. ILLUSTRATION SHOWN IS FOR GENERAL REPRESENTATION ONLY. ACTUAL PRODUCT WILL VARY DEPENDENT UPON APPLICATION.
3. OVERALL DIMENSIONS: 44.3 L X 32.4 W X 32.1 H.

DATE DRAWN 2017/09/14

THIRD
ANGLE
PROJECTION

CHANGE
SHEET 3 OF 3

DIMENSIONS ARE IN INCHES.

HUSSMANN®
H SERIES SMALL
OUTDOOR HD BASE

INFORMATION SUBJECT TO CHANGE

<sup>DC</sup> PD-000000017 REV