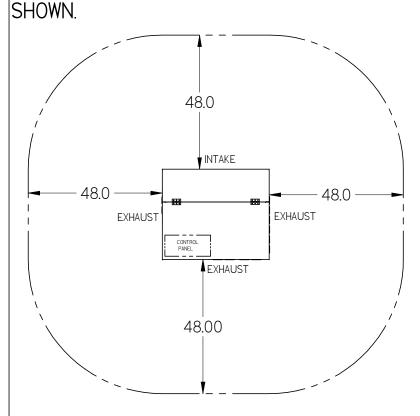

## MINIMUM CLEARANCE REQUIREMENTS: ACTUAL CLEARANCE REQUIREMENTS ARE DEPENDENT UPON AUTHORITY HAVING JURISDICTION, AND MAY EXCEED DIMENSIONS

CLEARANCE ON A SINGLE UNIT APPLICATION

NOTES

I. IT IS THE RESPONSIBILITY OF THE INSTALLING CONTRACTOR TO ENSURE THAT THE FINAL EQUIPMENT INSTALLATION MEETS ALL APPLICABLE CODE REQUIREMENTS.

2. ILLUSTRATION SHOWN IS FOR GENERAL REPRESENTATION ONLY. ACTUAL PRODUCT WILL VARY DEPENDENT UPON APPLICATION.
3. OVERALL DIMENSIONS: 44.3 L X 32.4 W X 32.1 H.

DATE DRAWN 2017/09/14

THIRD
ANGLE
PROJECTION