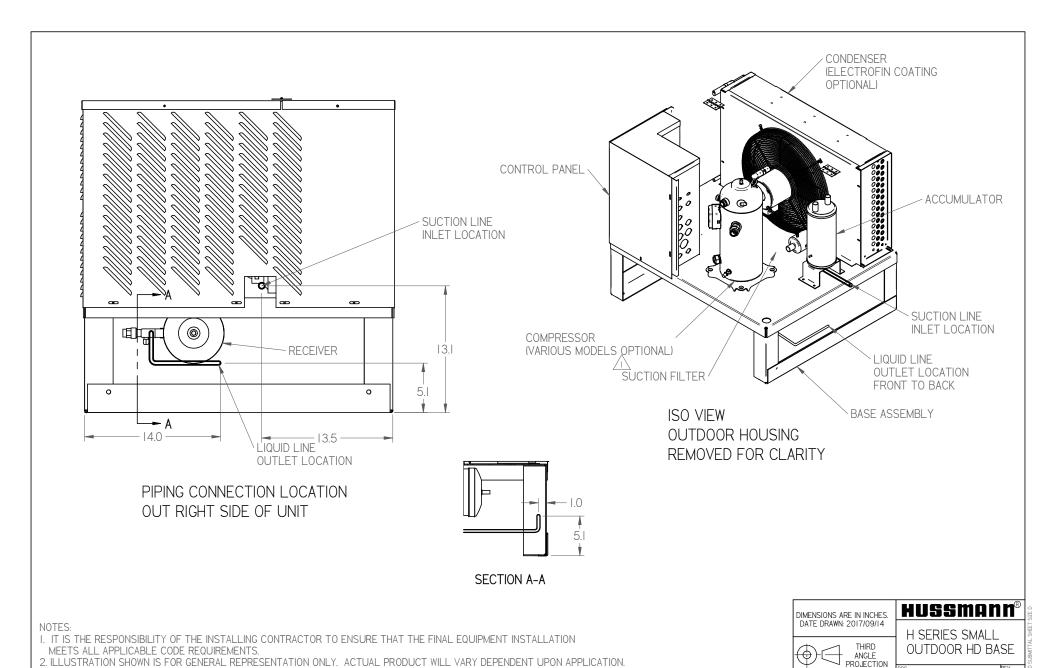

3. OVERALL DIMENSIONS: 44.3 L X 32.4 W X 32.1 H.

PD-000000017 Per B

INFORMATION SUBJECT TO CHANGE

SHEET 2 OF 3