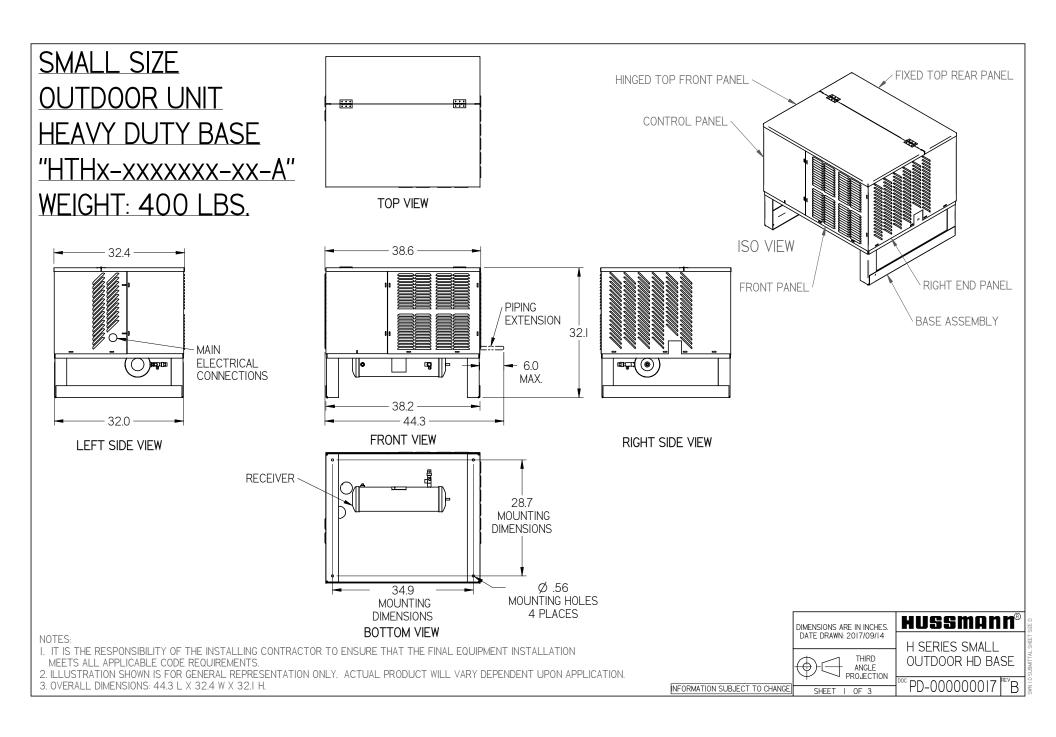

3. OVERALL DIMENSIONS: 44.3 L X 32.4 W X 32.1 H.

PD-000000017 Per B

INFORMATION SUBJECT TO CHANGE

SHEET 2 OF 3