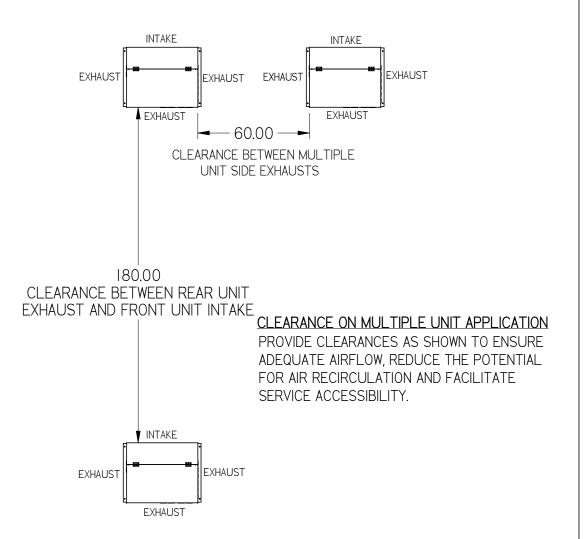

## MINIMUM CLEARANCE REQUIREMENTS: ACTUAL CLEARANCE REQUIREMENTS ARE DEPENDENT UPON AUTHORITY HAVING JURISDICTION, AND MAY EXCEED DIMENSIONS

CLEARANCE ON A SINGLE UNIT APPLICATION

I. IT IS THE RESPONSIBILITY OF THE INSTALLING CONTRACTOR TO ENSURE THAT THE FINAL EQUIPMENT INSTALLATION MEETS ALL APPLICABLE CODE REQUIREMENTS

2. ILLUSTRATION SHOWN IS FOR GENERAL REPRESENTATION ONLY. ACTUAL PRODUCT WILL VARY DEPENDENT UPON APPLICATION. 3. OVERALL DIMENSIONS: 45.9 L X 32.4 W X 24.5 H.

DIMENSIONS ARE IN INCHES. DATE DRAWN: 2017/09/14 ANGLE

HUSSMANN H SERIES SMALL OUTDOOR STD BASE

PROJECTION

SHEET 3 OF 3

PD-000000013

INFORMATION SUBJECT TO CHANGE