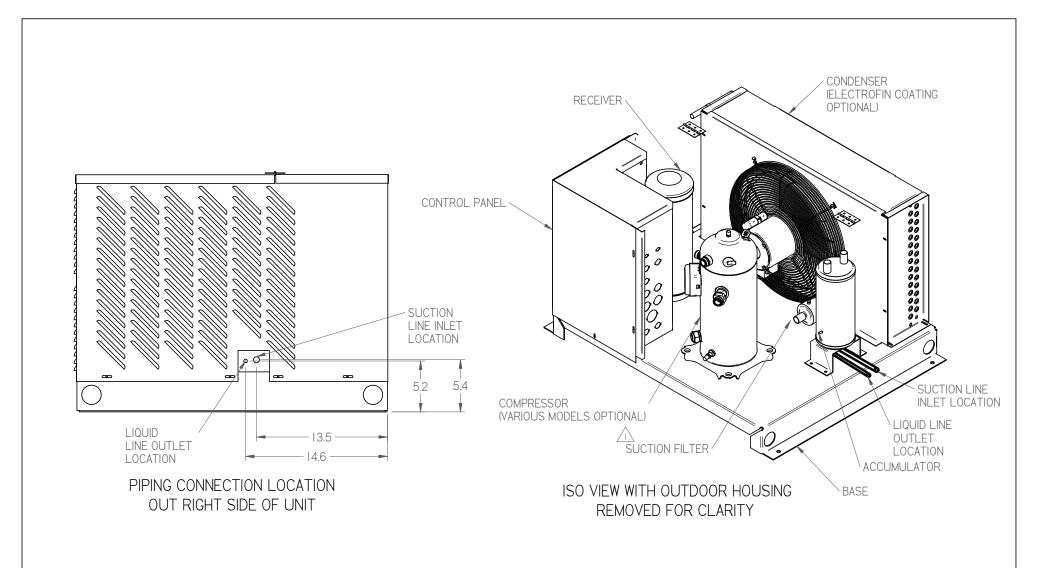

THIRD ANGLE PROJECTION

INFORMATION SUBJECT TO CHANGE

SHEET 2 OF 3

DIMENSIONS ARE IN INCHES. DATE DRAWN: 2017/09/14 HUSSMANN®
H SERIES SMALL
OUTDOOR STD BASE

<sup>©</sup>PD-000000013 <sup>REV</sup>B