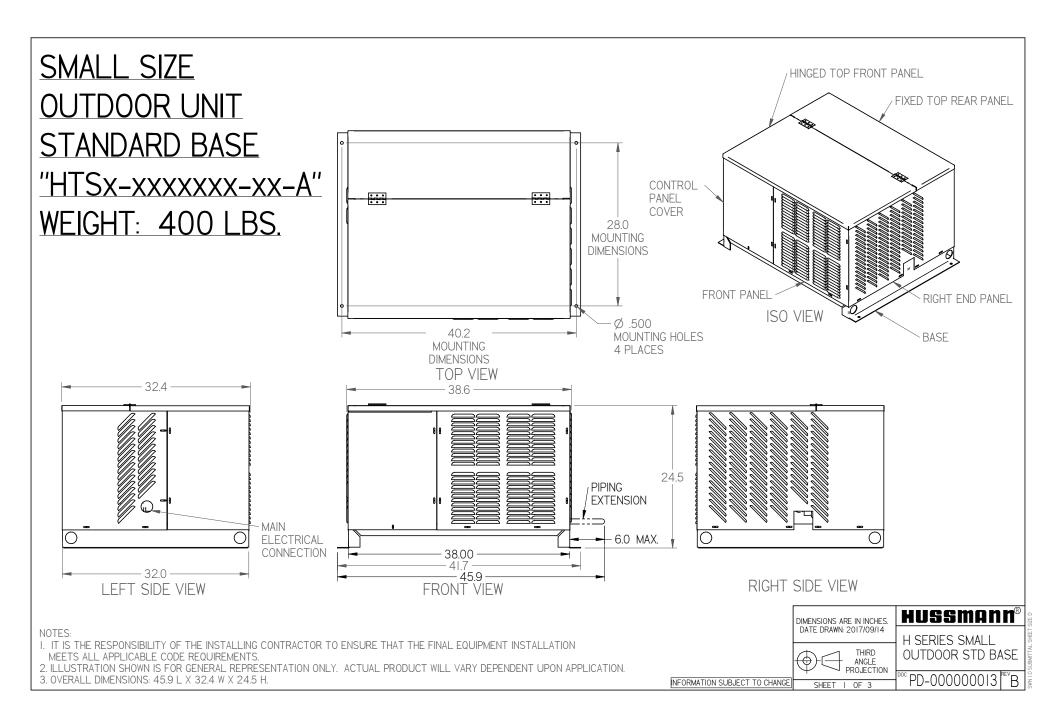

## NOTES

I. IT IS THE RESPONSIBILITY OF THE INSTALLING CONTRACTOR TO ENSURE THAT THE FINAL EQUIPMENT INSTALLATION MEETS ALL APPLICABLE CODE REQUIREMENTS.

2. ILLUSTRATION SHOWN IS FOR GENERAL REPRESENTATION ONLY. ACTUAL PRODUCT WILL VARY DEPENDENT UPON APPLICATION. 3. OVERALL DIMENSIONS: 45.9 L X 32.4 W X 24.5 H.

THIRD ANGLE PROJECTION

INFORMATION SUBJECT TO CHANGE

SHEET 2 OF 3

DIMENSIONS ARE IN INCHES. DATE DRAWN: 2017/09/14 HUSSMANN®
H SERIES SMALL
OUTDOOR STD BASE

<sup>©</sup>PD-000000013 <sup>REV</sup>B