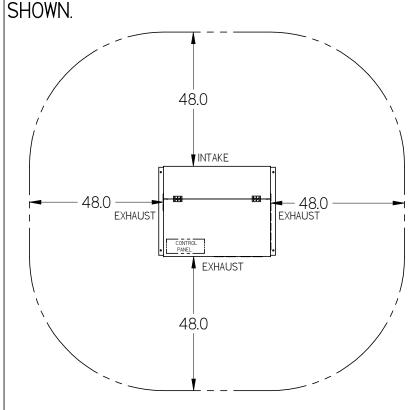

## MINIMUM CLEARANCE REQUIREMENTS: ACTUAL CLEARANCE REQUIREMENTS ARE DEPENDENT UPON AUTHORITY HAVING JURISDICTION, AND MAY EXCEED DIMENSIONS

CLEARANCE ON A SINGLE UNIT APPLICATION

I. IT IS THE RESPONSIBILITY OF THE INSTALLING CONTRACTOR TO ENSURE THAT THE FINAL EQUIPMENT INSTALLATION MEETS ALL APPLICABLE CODE REQUIREMENTS

2. ILLUSTRATION SHOWN IS FOR GENERAL REPRESENTATION ONLY. ACTUAL PRODUCT WILL VARY DEPENDENT UPON APPLICATION. 3. OVERALL DIMENSIONS: 45.9 L X 32.4 W X 24.5 H.

DIMENSIONS ARE IN INCHES. DATE DRAWN: 2017/09/14 ANGLE