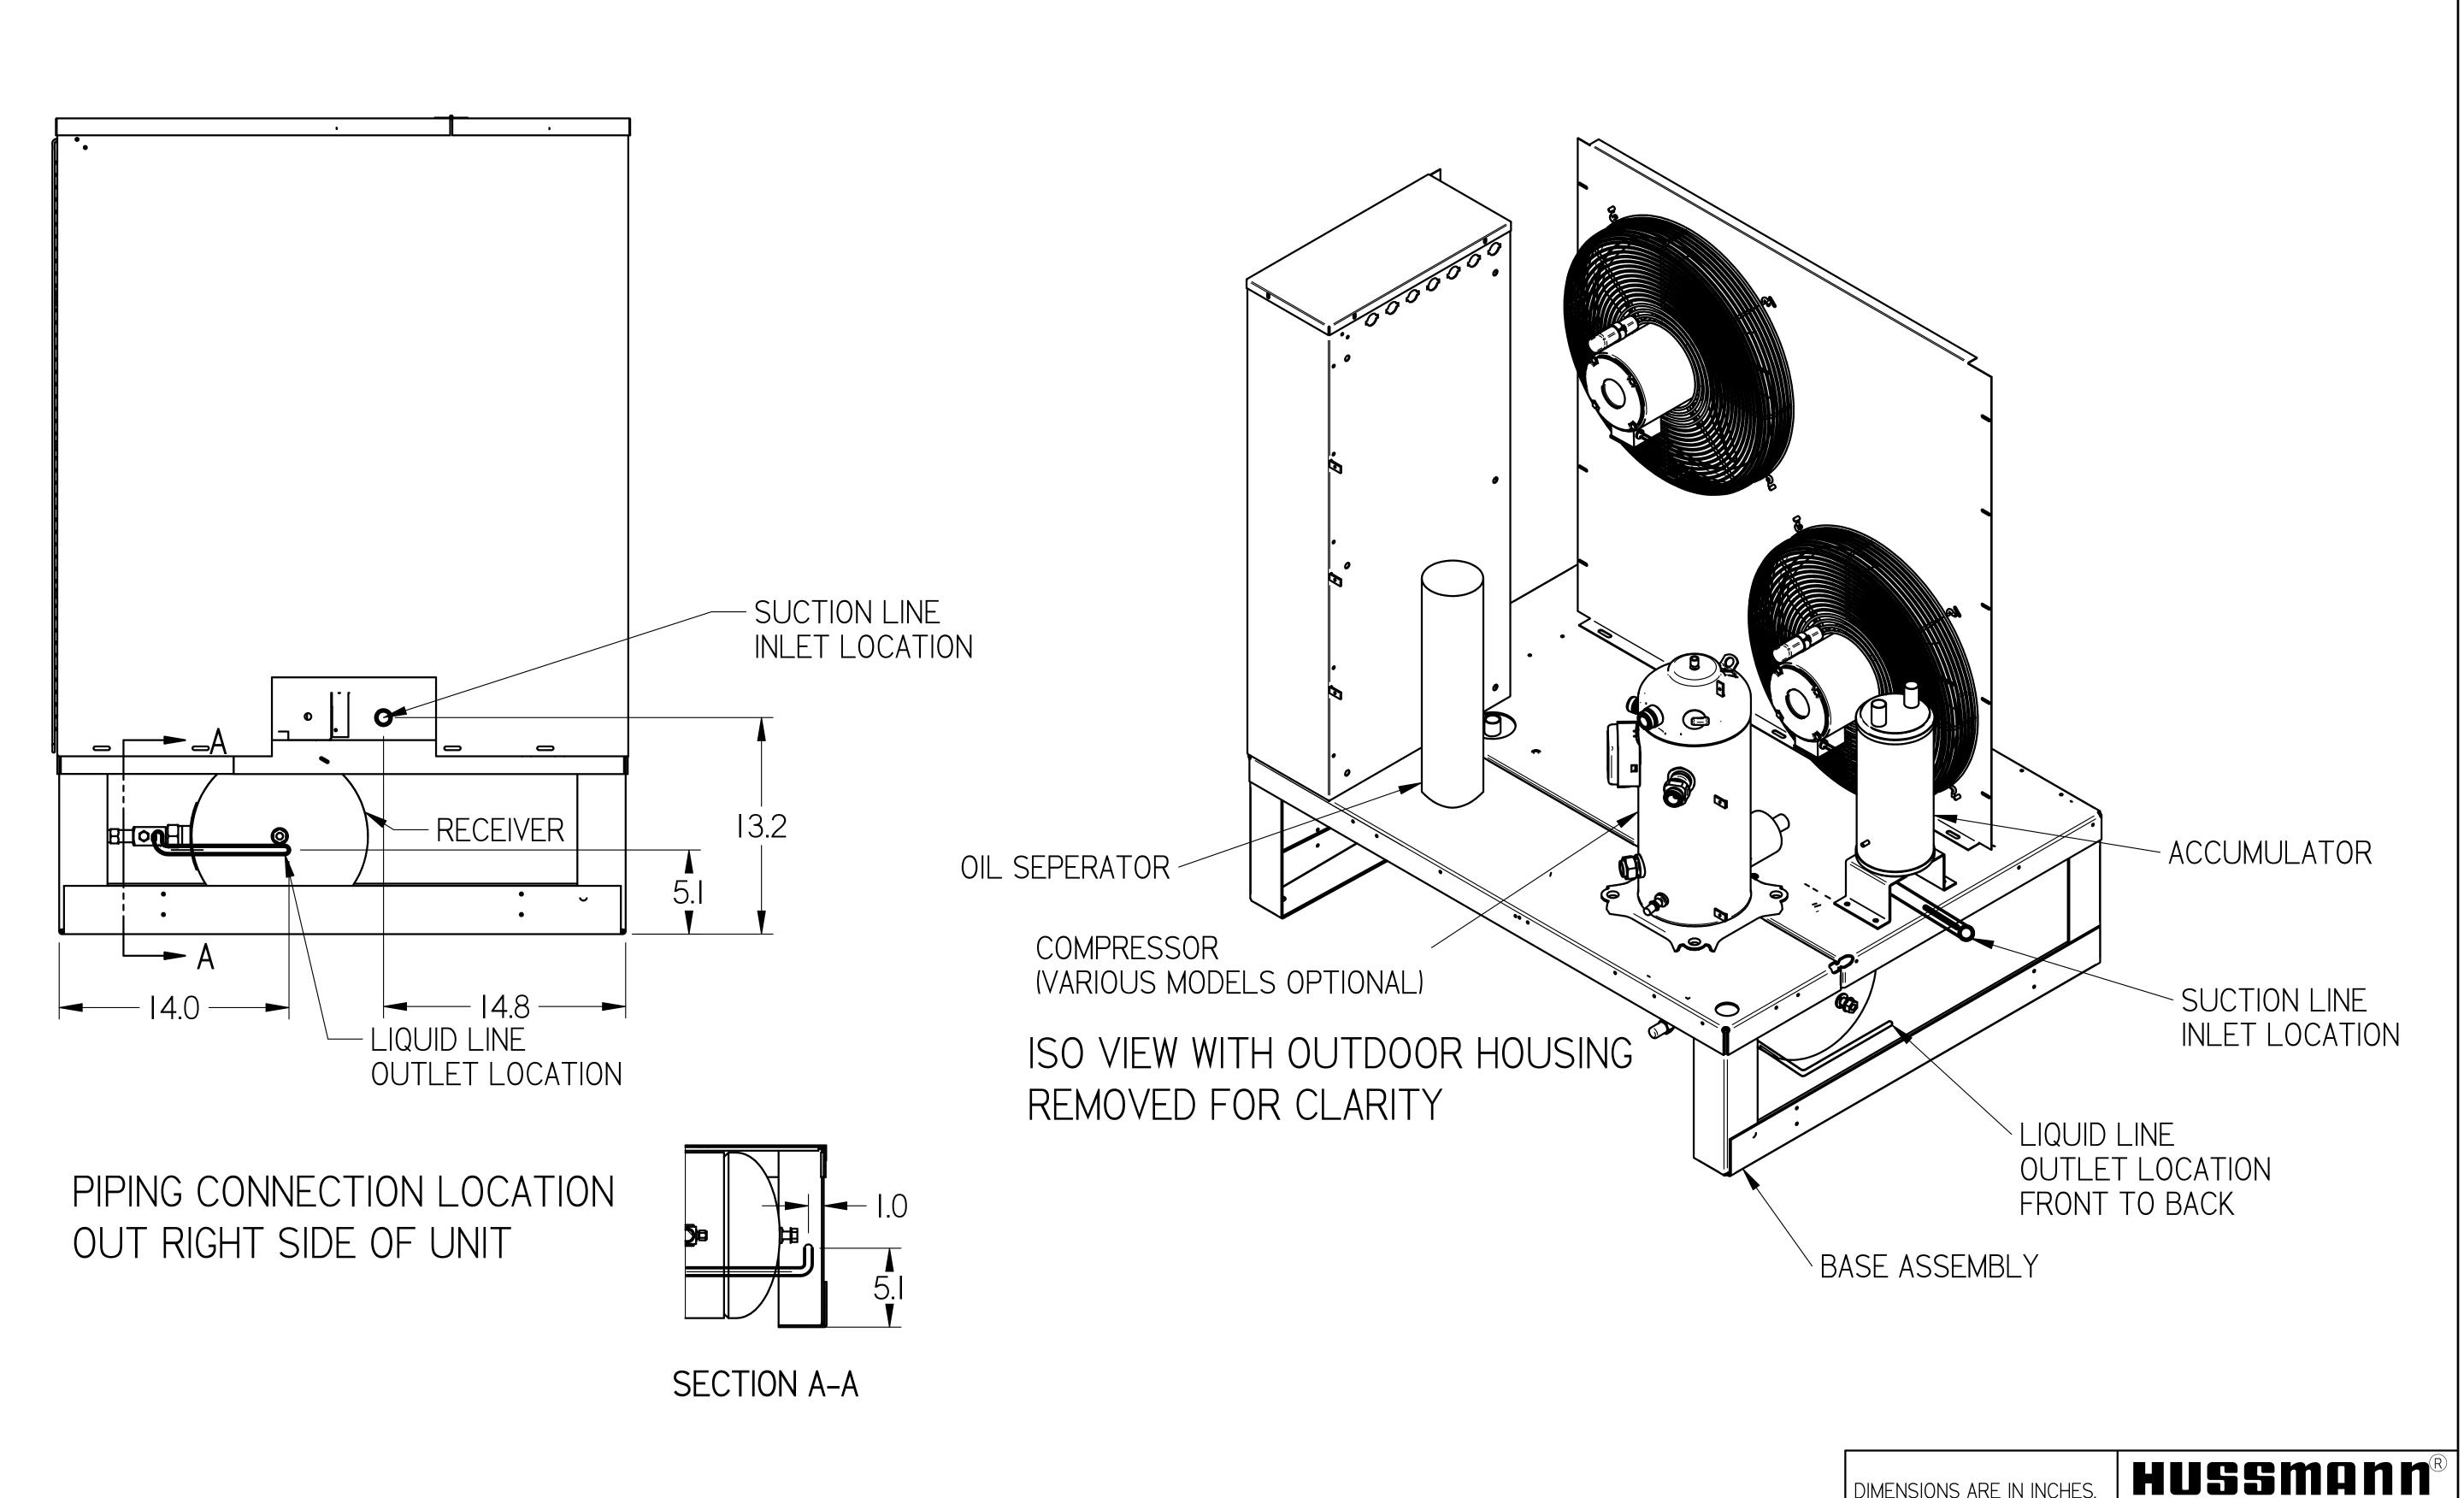

## NOTES:

- I. IT IS THE RESPONSIBILITY OF THE INSTALLING CONTRACTOR TO ENSURE THAT THE FINAL EQUIPMENT INSTALLATION MEETS ALL APPLICABLE CODE REQUIREMENTS.
- 2. ILLUSTRATION SHOWN IS FOR GENERAL REPRESENTATION ONLY. ACTUAL PRODUCT WILL VARY DEPENDENT UPON APPLICATION.

3. OVERALL DIMENSIONS: 50.1 L X 35.0 W X 49.7 H.

SHEET 3 OF 3

INFORMATION SUBJECT TO CHANGE

HIGH EFFICIENCY H SERIES MD OD HD BASE

PD-00000018 REV