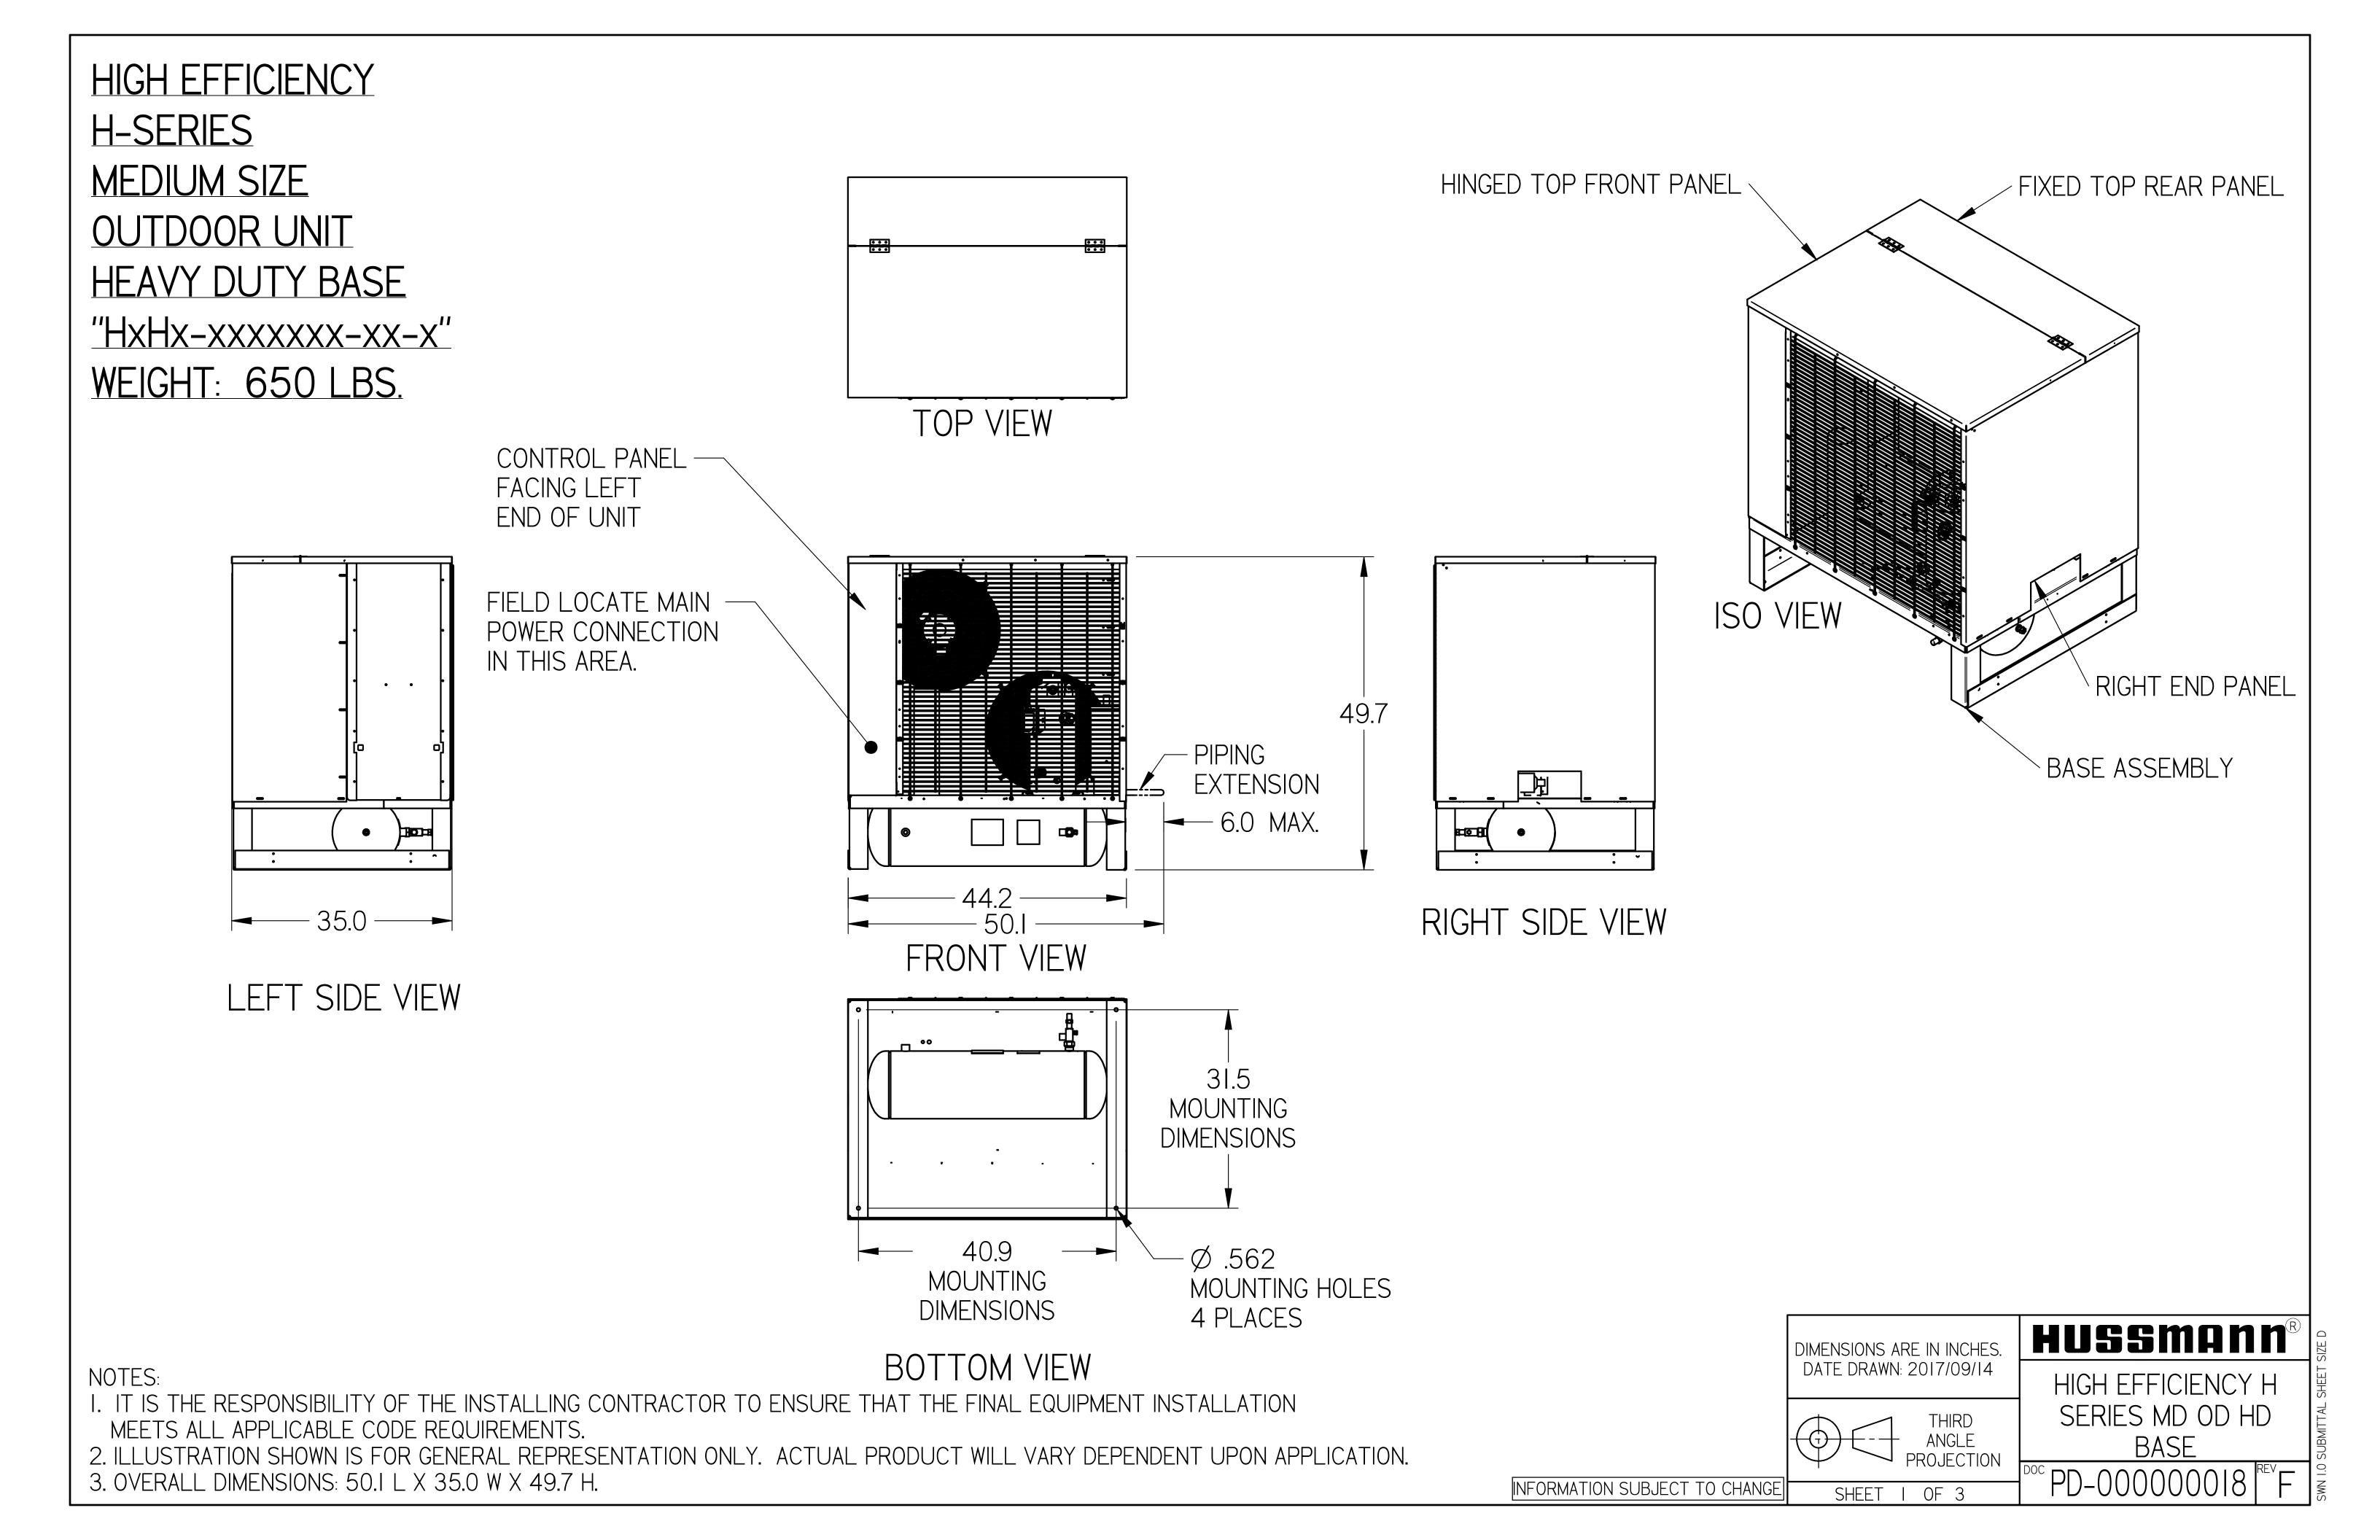

## NOTES:

- I. IT IS THE RESPONSIBILITY OF THE INSTALLING CONTRACTOR TO ENSURE THAT THE FINAL EQUIPMENT INSTALLATION MEETS ALL APPLICABLE CODE REQUIREMENTS.
- 2. ILLUSTRATION SHOWN IS FOR GENERAL REPRESENTATION ONLY. ACTUAL PRODUCT WILL VARY DEPENDENT UPON APPLICATION.
- 3. OVERALL DIMENSIONS: 50.1 L X 35.0 W X 49.7 H.

INFORMATION SUBJECT TO CHANGE

HIGH EFFICIENCY H SERIES MD OD HD BASE

DOC PD-00000018 REV F