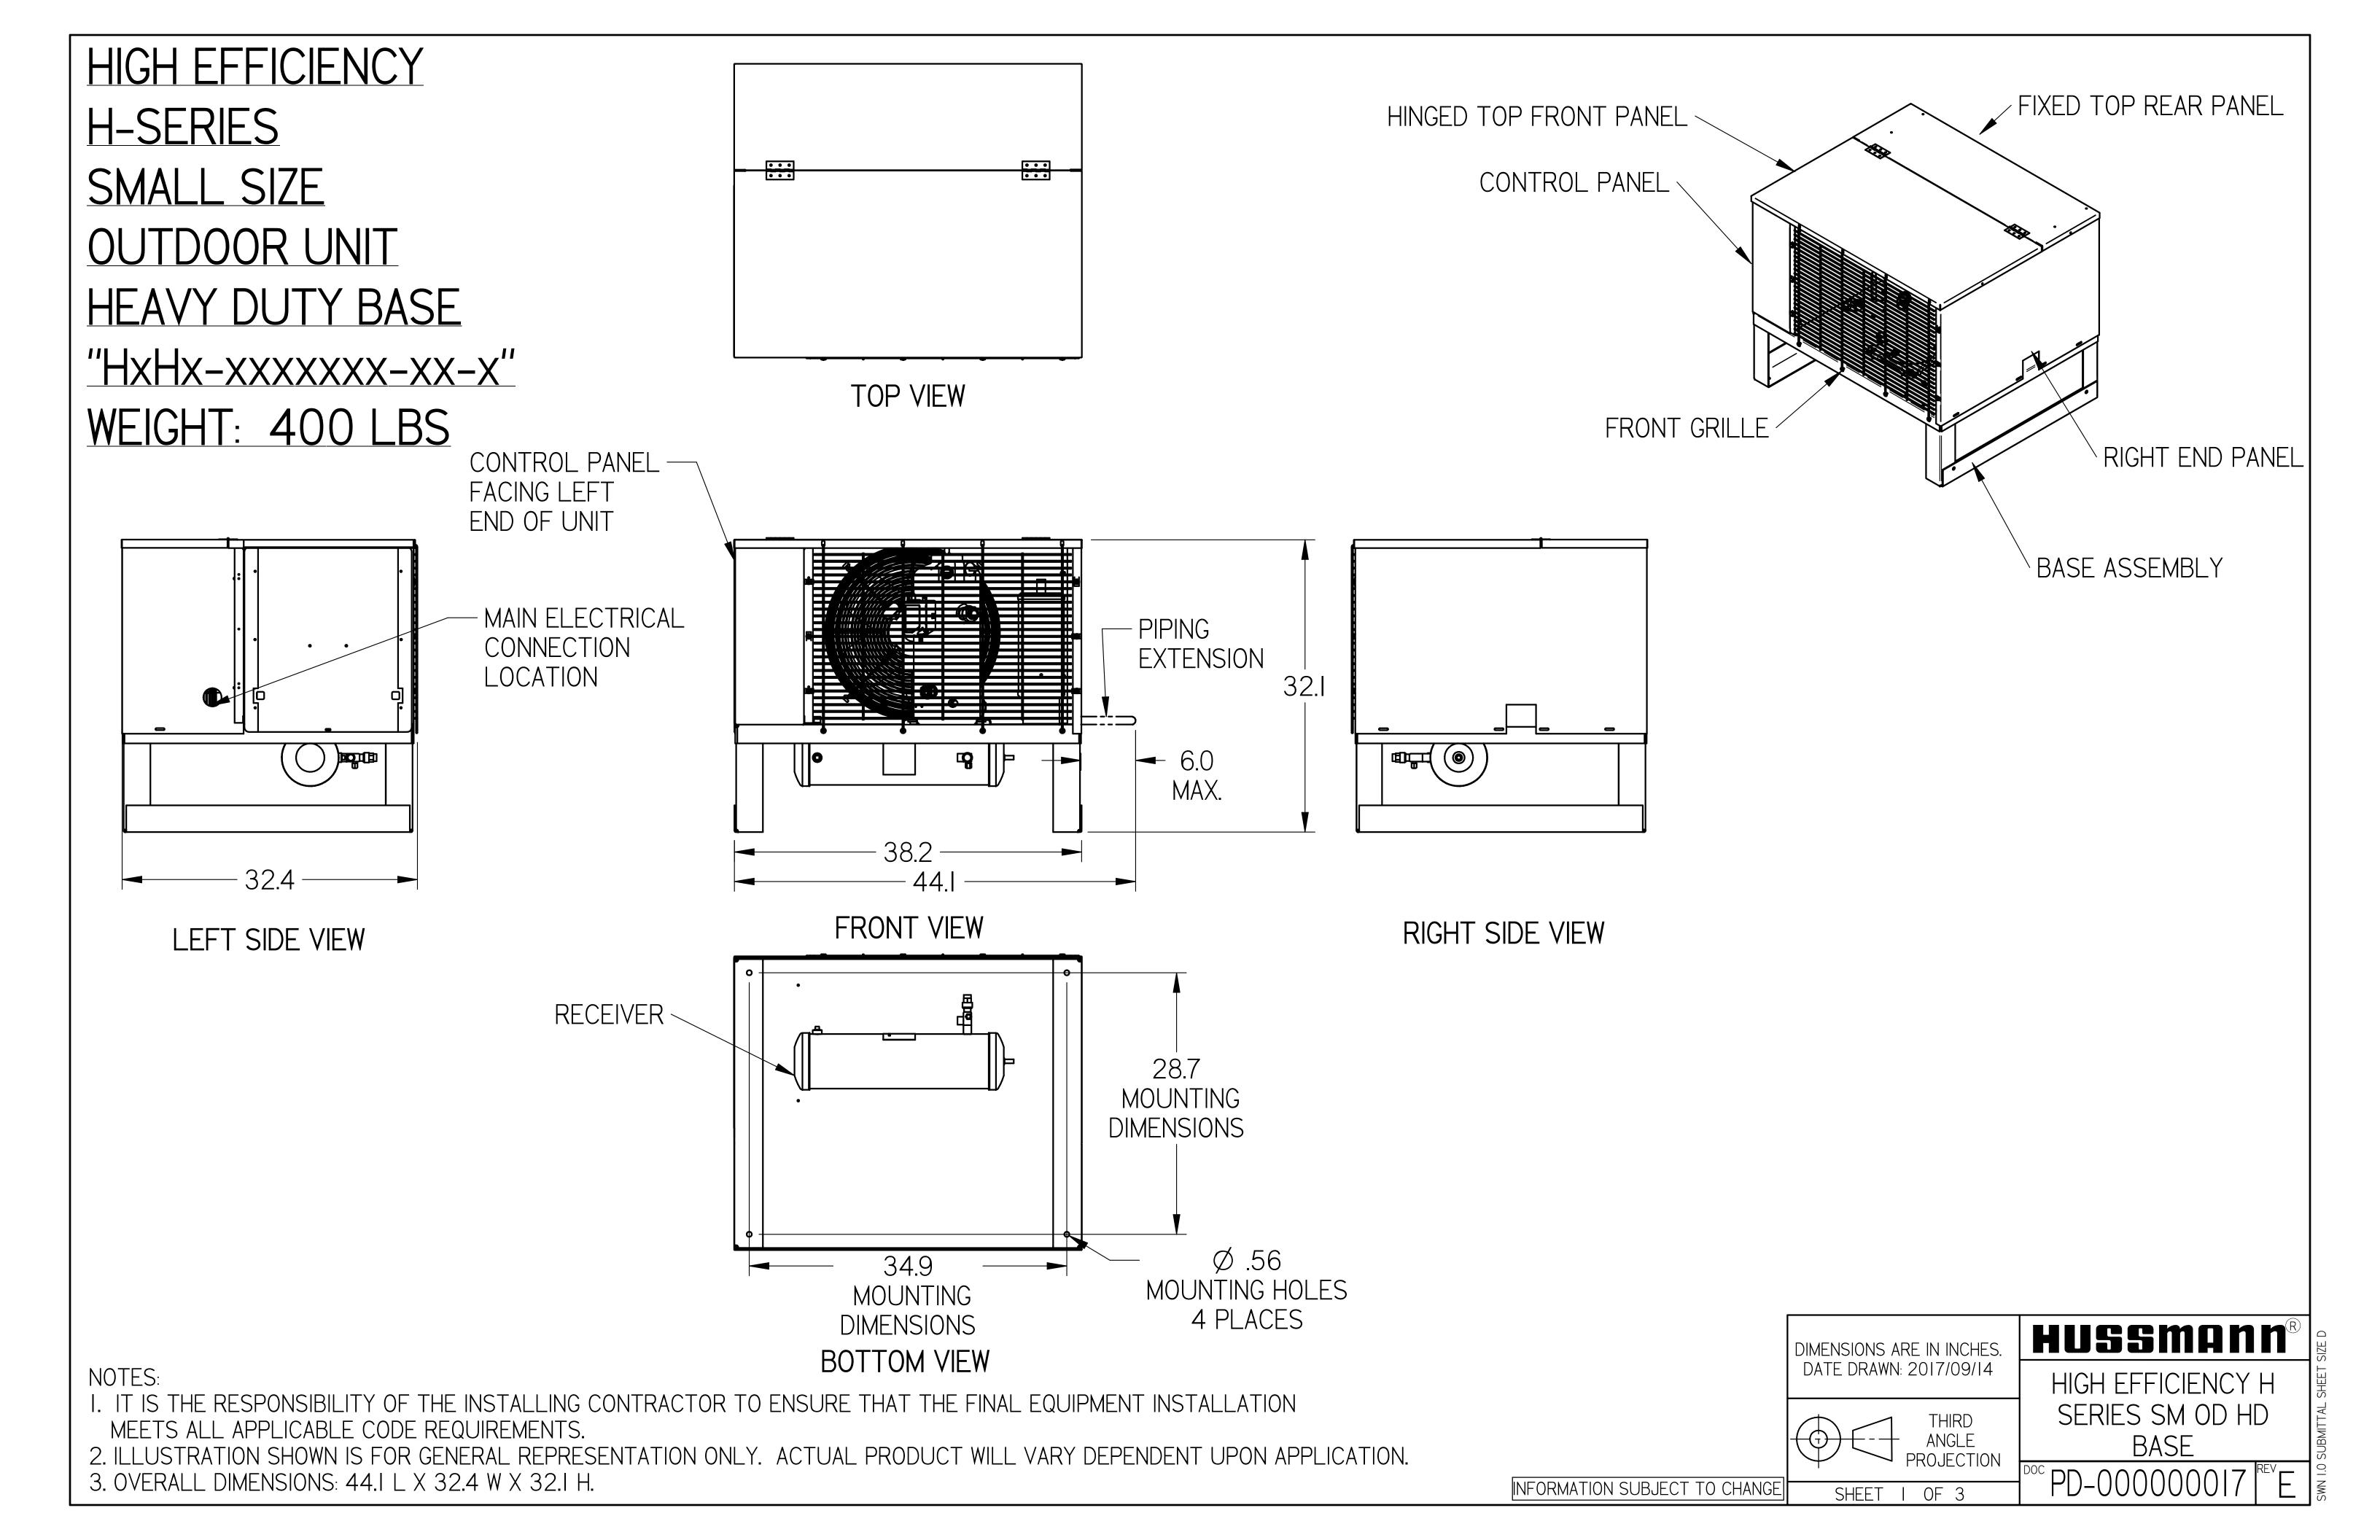

## NOTES:

- I. IT IS THE RESPONSIBILITY OF THE INSTALLING CONTRACTOR TO ENSURE THAT THE FINAL EQUIPMENT INSTALLATION MEETS ALL APPLICABLE CODE REQUIREMENTS.
- 2. ILLUSTRATION SHOWN IS FOR GENERAL REPRESENTATION ONLY. ACTUAL PRODUCT WILL VARY DEPENDENT UPON APPLICATION.
- 3. OVERALL DIMENSIONS: 44.1 L X 32.4 W X 32.1 H.