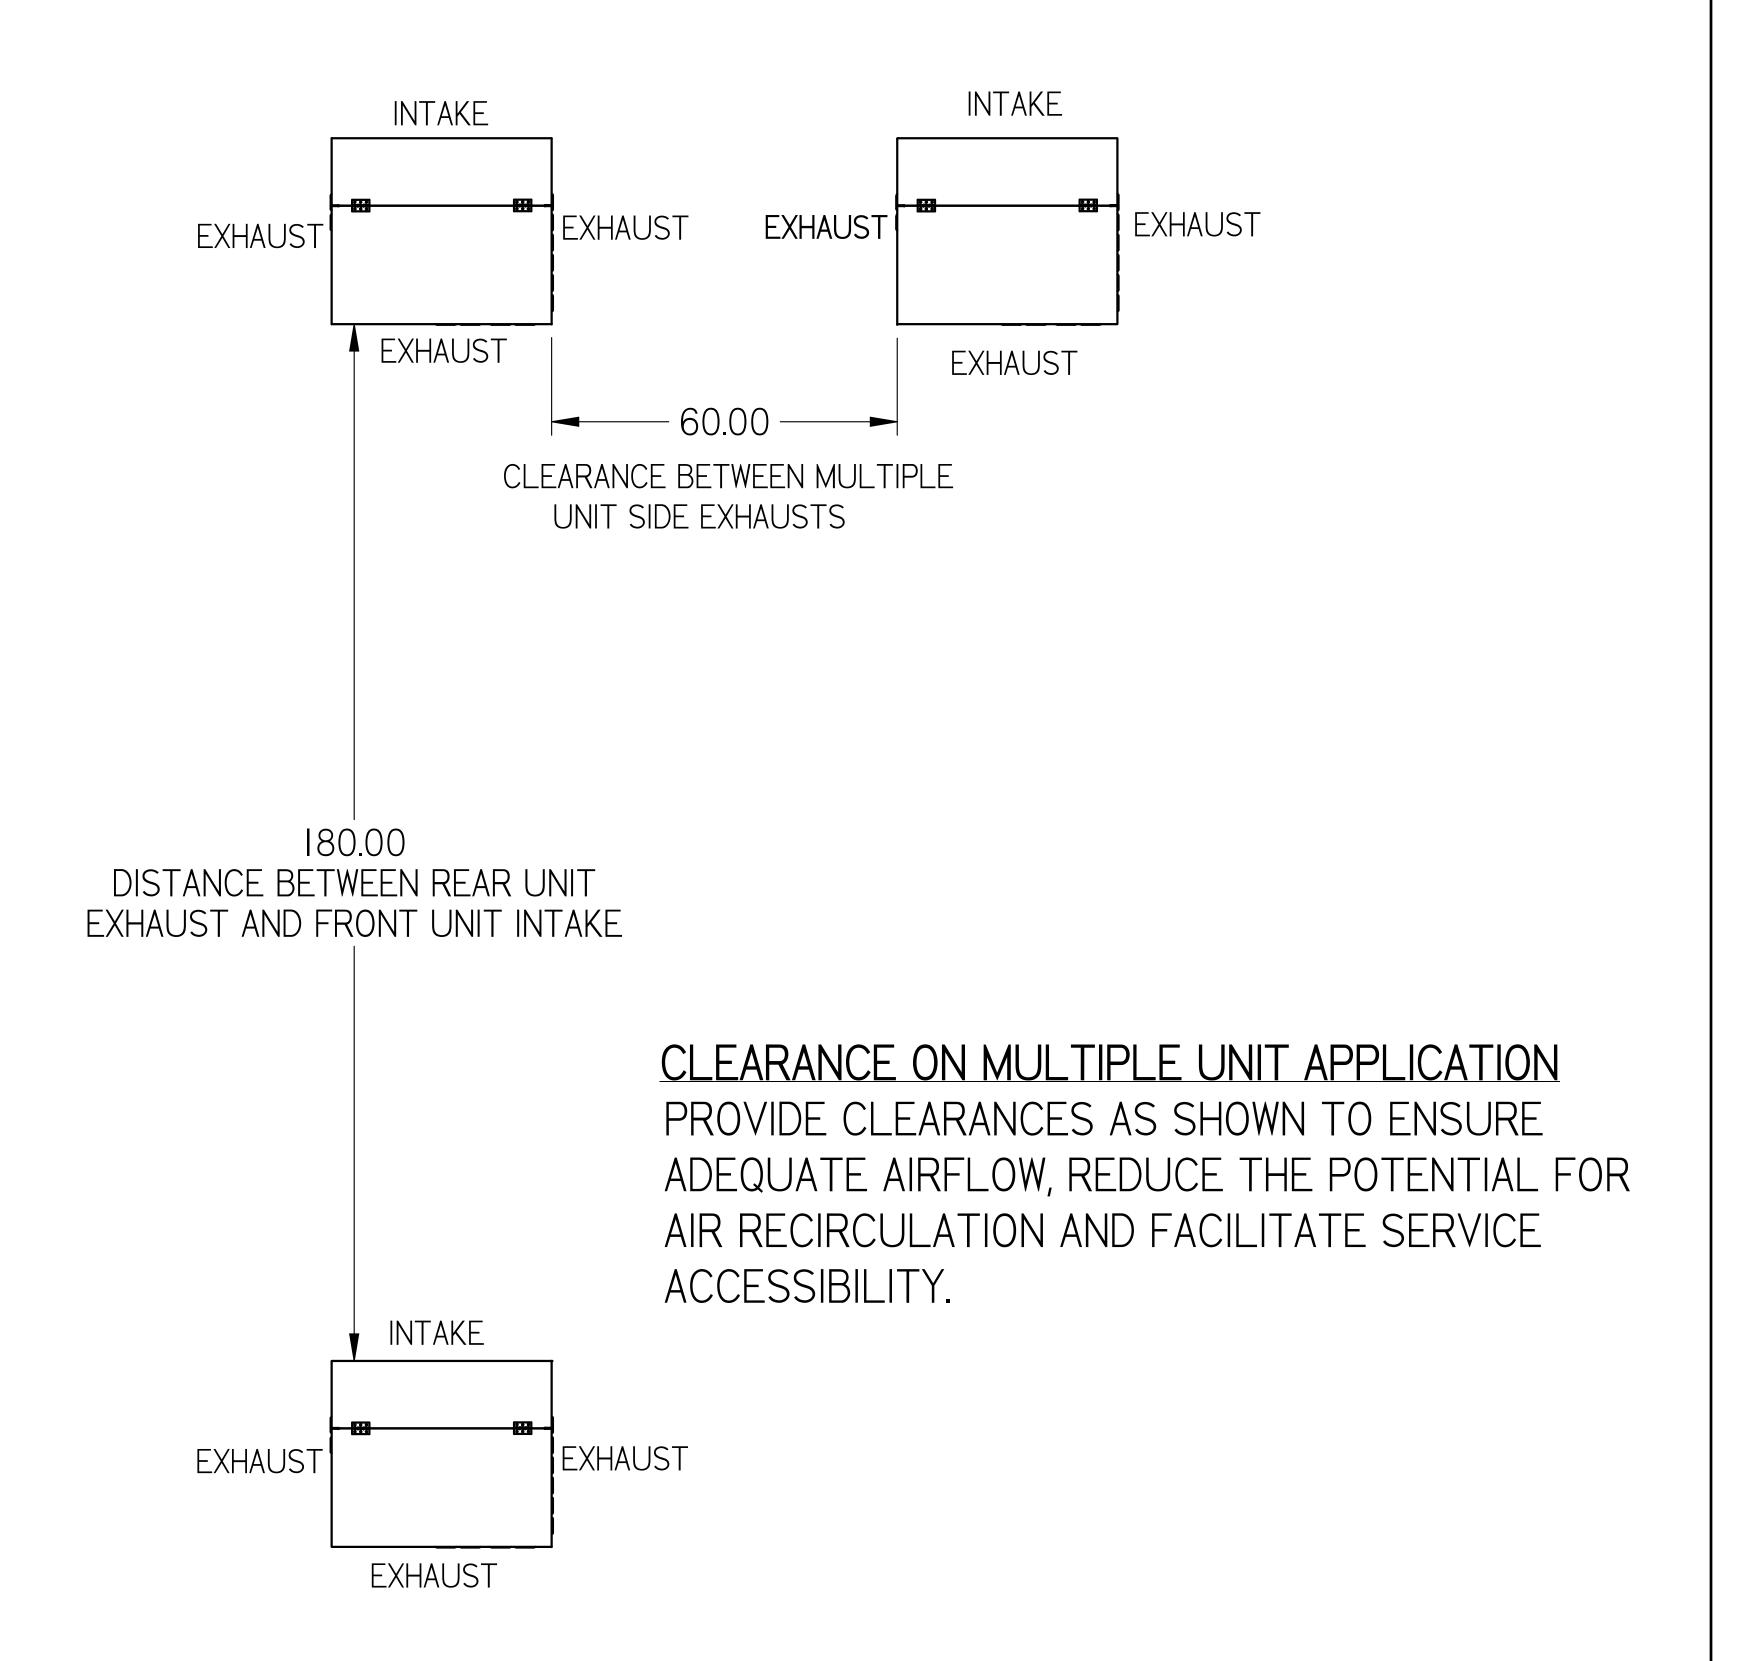

## MINIMUM CLEARANCE REQUIREMENTS: ACTUAL CLEARANCE REQUIREMENTS ARE DEPENDENT UPON AUTHORITY HAVING JURISDICTION, AND MAY EXCEED DIMENSIONS SHOWN.

CLEARANCE ON A SINGLE UNIT APPLICATION

## NOTES:

- I. IT IS THE RESPONSIBILITY OF THE INSTALLING CONTRACTOR TO ENSURE THAT THE FINAL EQUIPMENT INSTALLATION MEETS ALL APPLICABLE CODE REQUIREMENTS.
- 2. ILLUSTRATION SHOWN IS FOR GENERAL REPRESENTATION ONLY. ACTUAL PRODUCT WILL VARY DEPENDENT UPON APPLICATION.

3. OVERALL DIMENSIONS: 44.1 L X 32.4 W X 32.1 H.

DIMENSIONS ARE IN INCHES.

HUSSMANN
HIGH EFFICIENCY H
SERIES SM OD HD

BASE PD-0000017 E

INFORMATION SUBJECT TO CHANGE