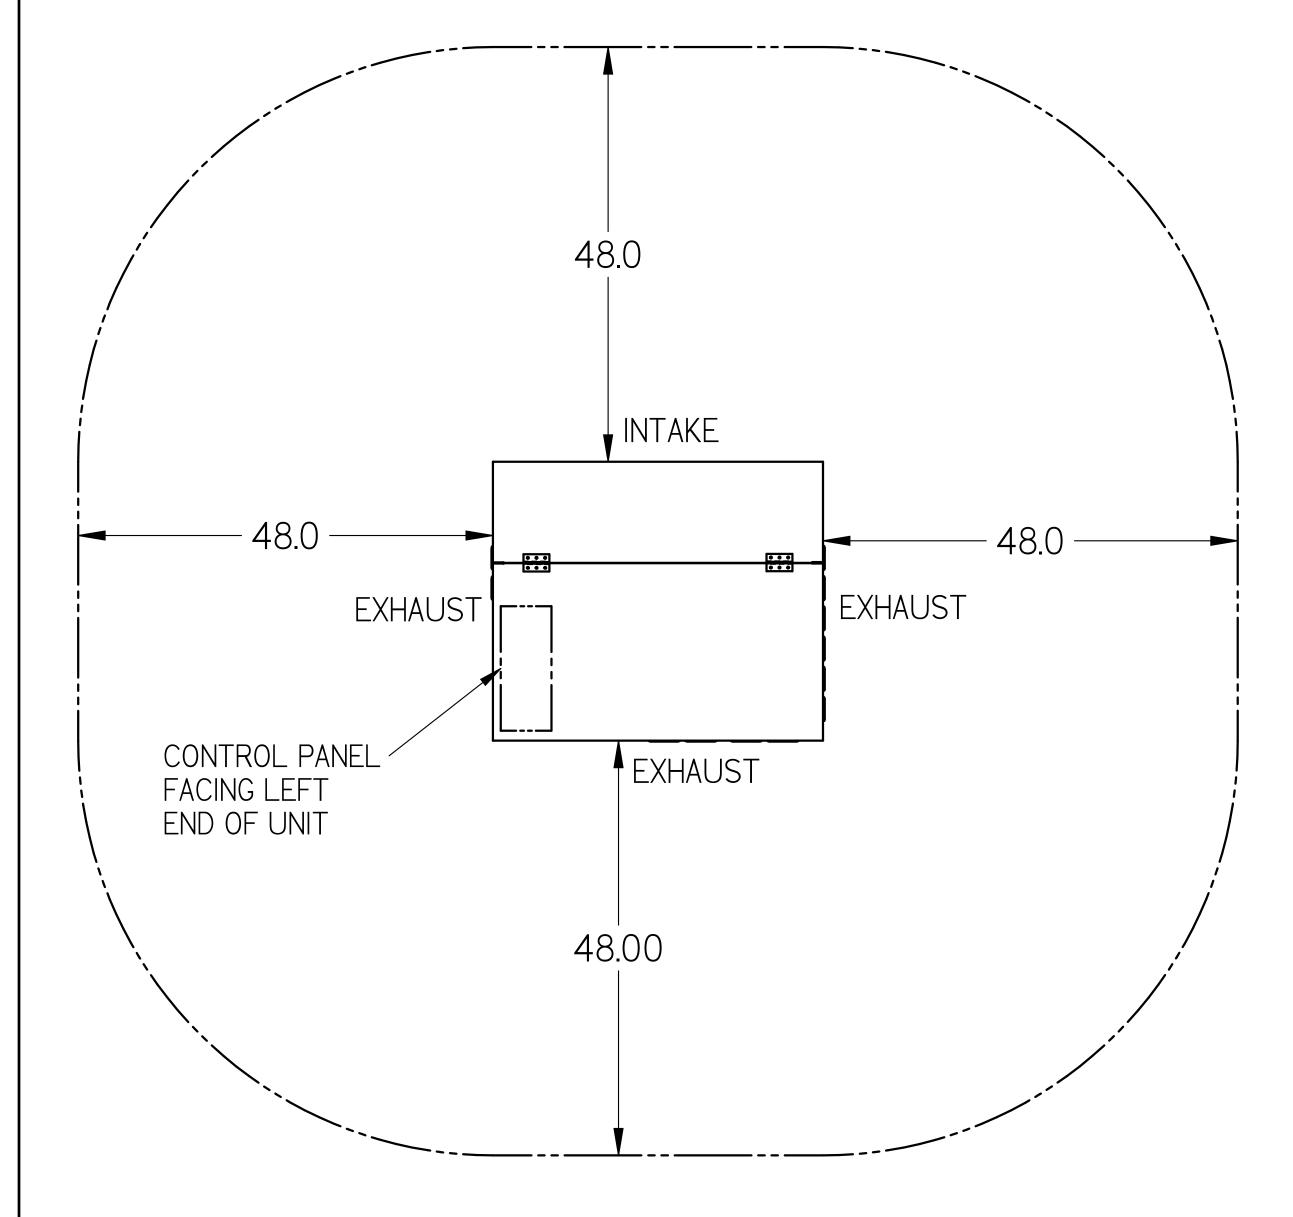

## MINIMUM CLEARANCE REQUIREMENTS: ACTUAL CLEARANCE REQUIREMENTS ARE DEPENDENT UPON AUTHORITY HAVING JURISDICTION, AND MAY EXCEED DIMENSIONS SHOWN.

CLEARANCE ON A SINGLE UNIT APPLICATION

## NOTES:

- I. IT IS THE RESPONSIBILITY OF THE INSTALLING CONTRACTOR TO ENSURE THAT THE FINAL EQUIPMENT INSTALLATION MEETS ALL APPLICABLE CODE REQUIREMENTS.
- 2. ILLUSTRATION SHOWN IS FOR GENERAL REPRESENTATION ONLY. ACTUAL PRODUCT WILL VARY DEPENDENT UPON APPLICATION.

3. OVERALL DIMENSIONS: 44.1 L X 32.4 W X 32.1 H.

DIMENSIONS ARE IN INCHES.

HUSSMANN
HIGH EFFICIENCY H
SERIES SM OD HD

BASE PD-0000017 E

INFORMATION SUBJECT TO CHANGE