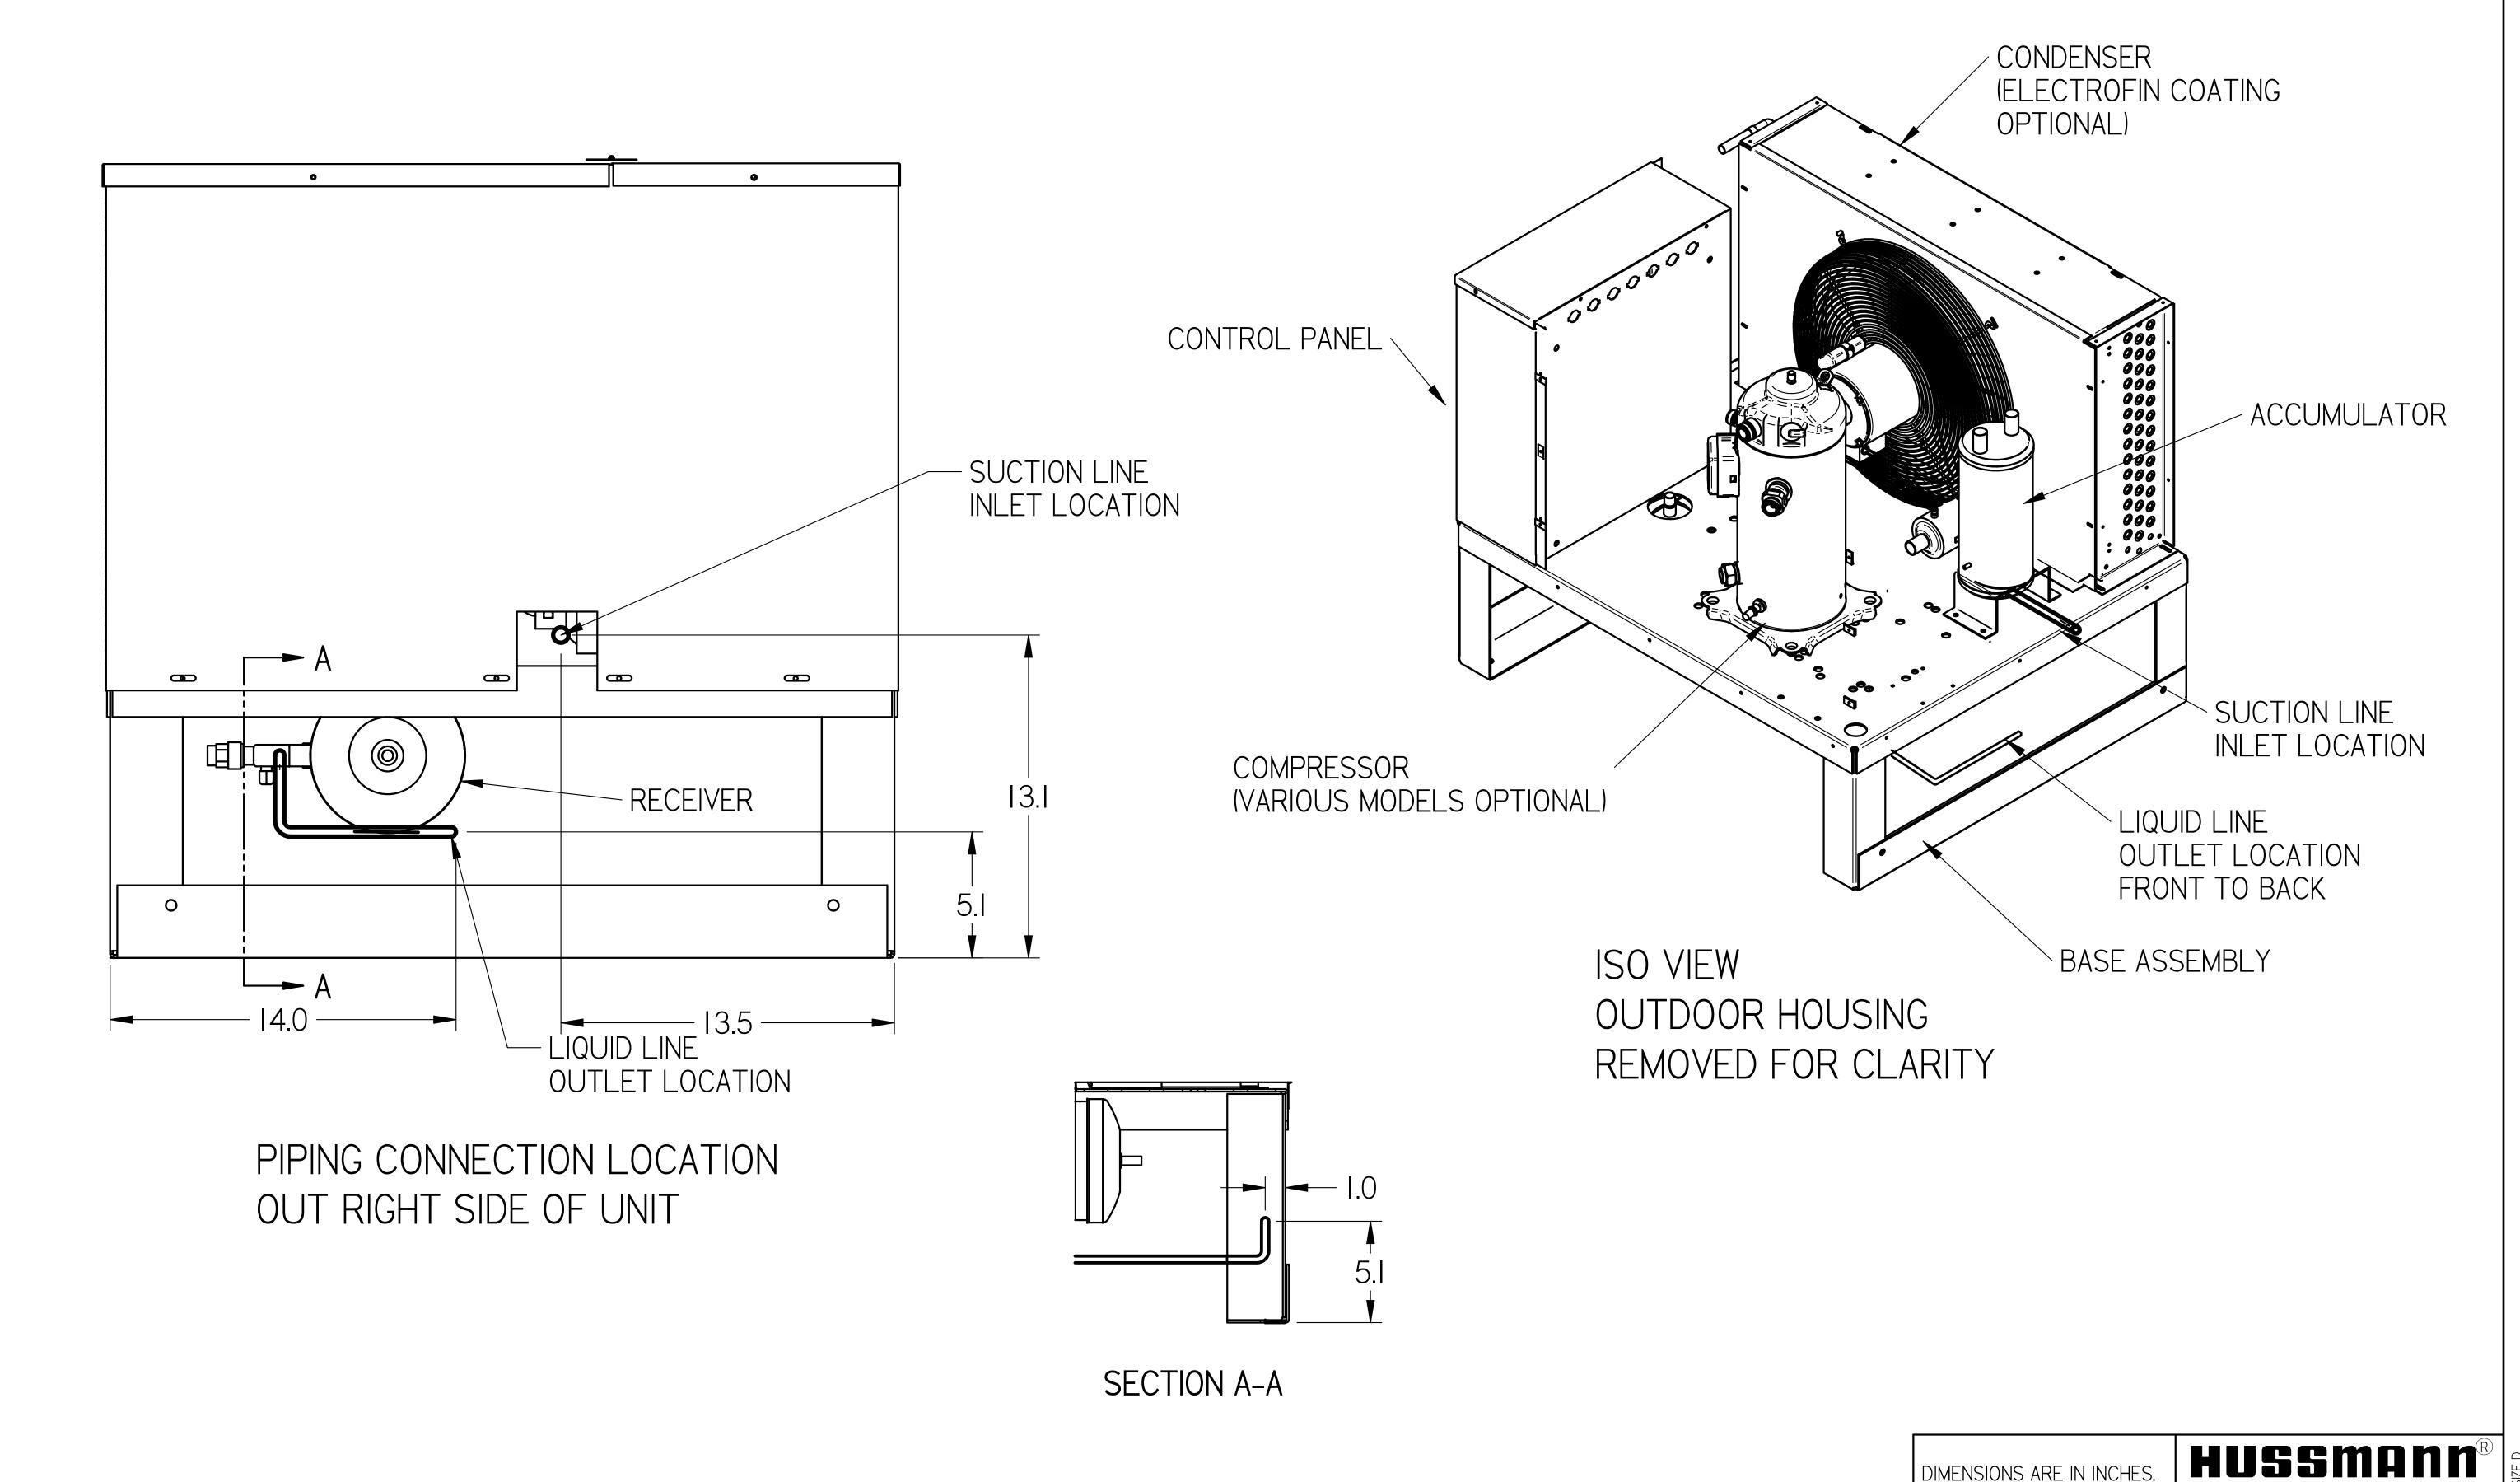

HIGH EFFICIENCY H SERIES SM OD HD BASE

PD-00000017 REVE

INFORMATION SUBJECT TO CHANGE

O CHANGE SHEET 2 OF 3