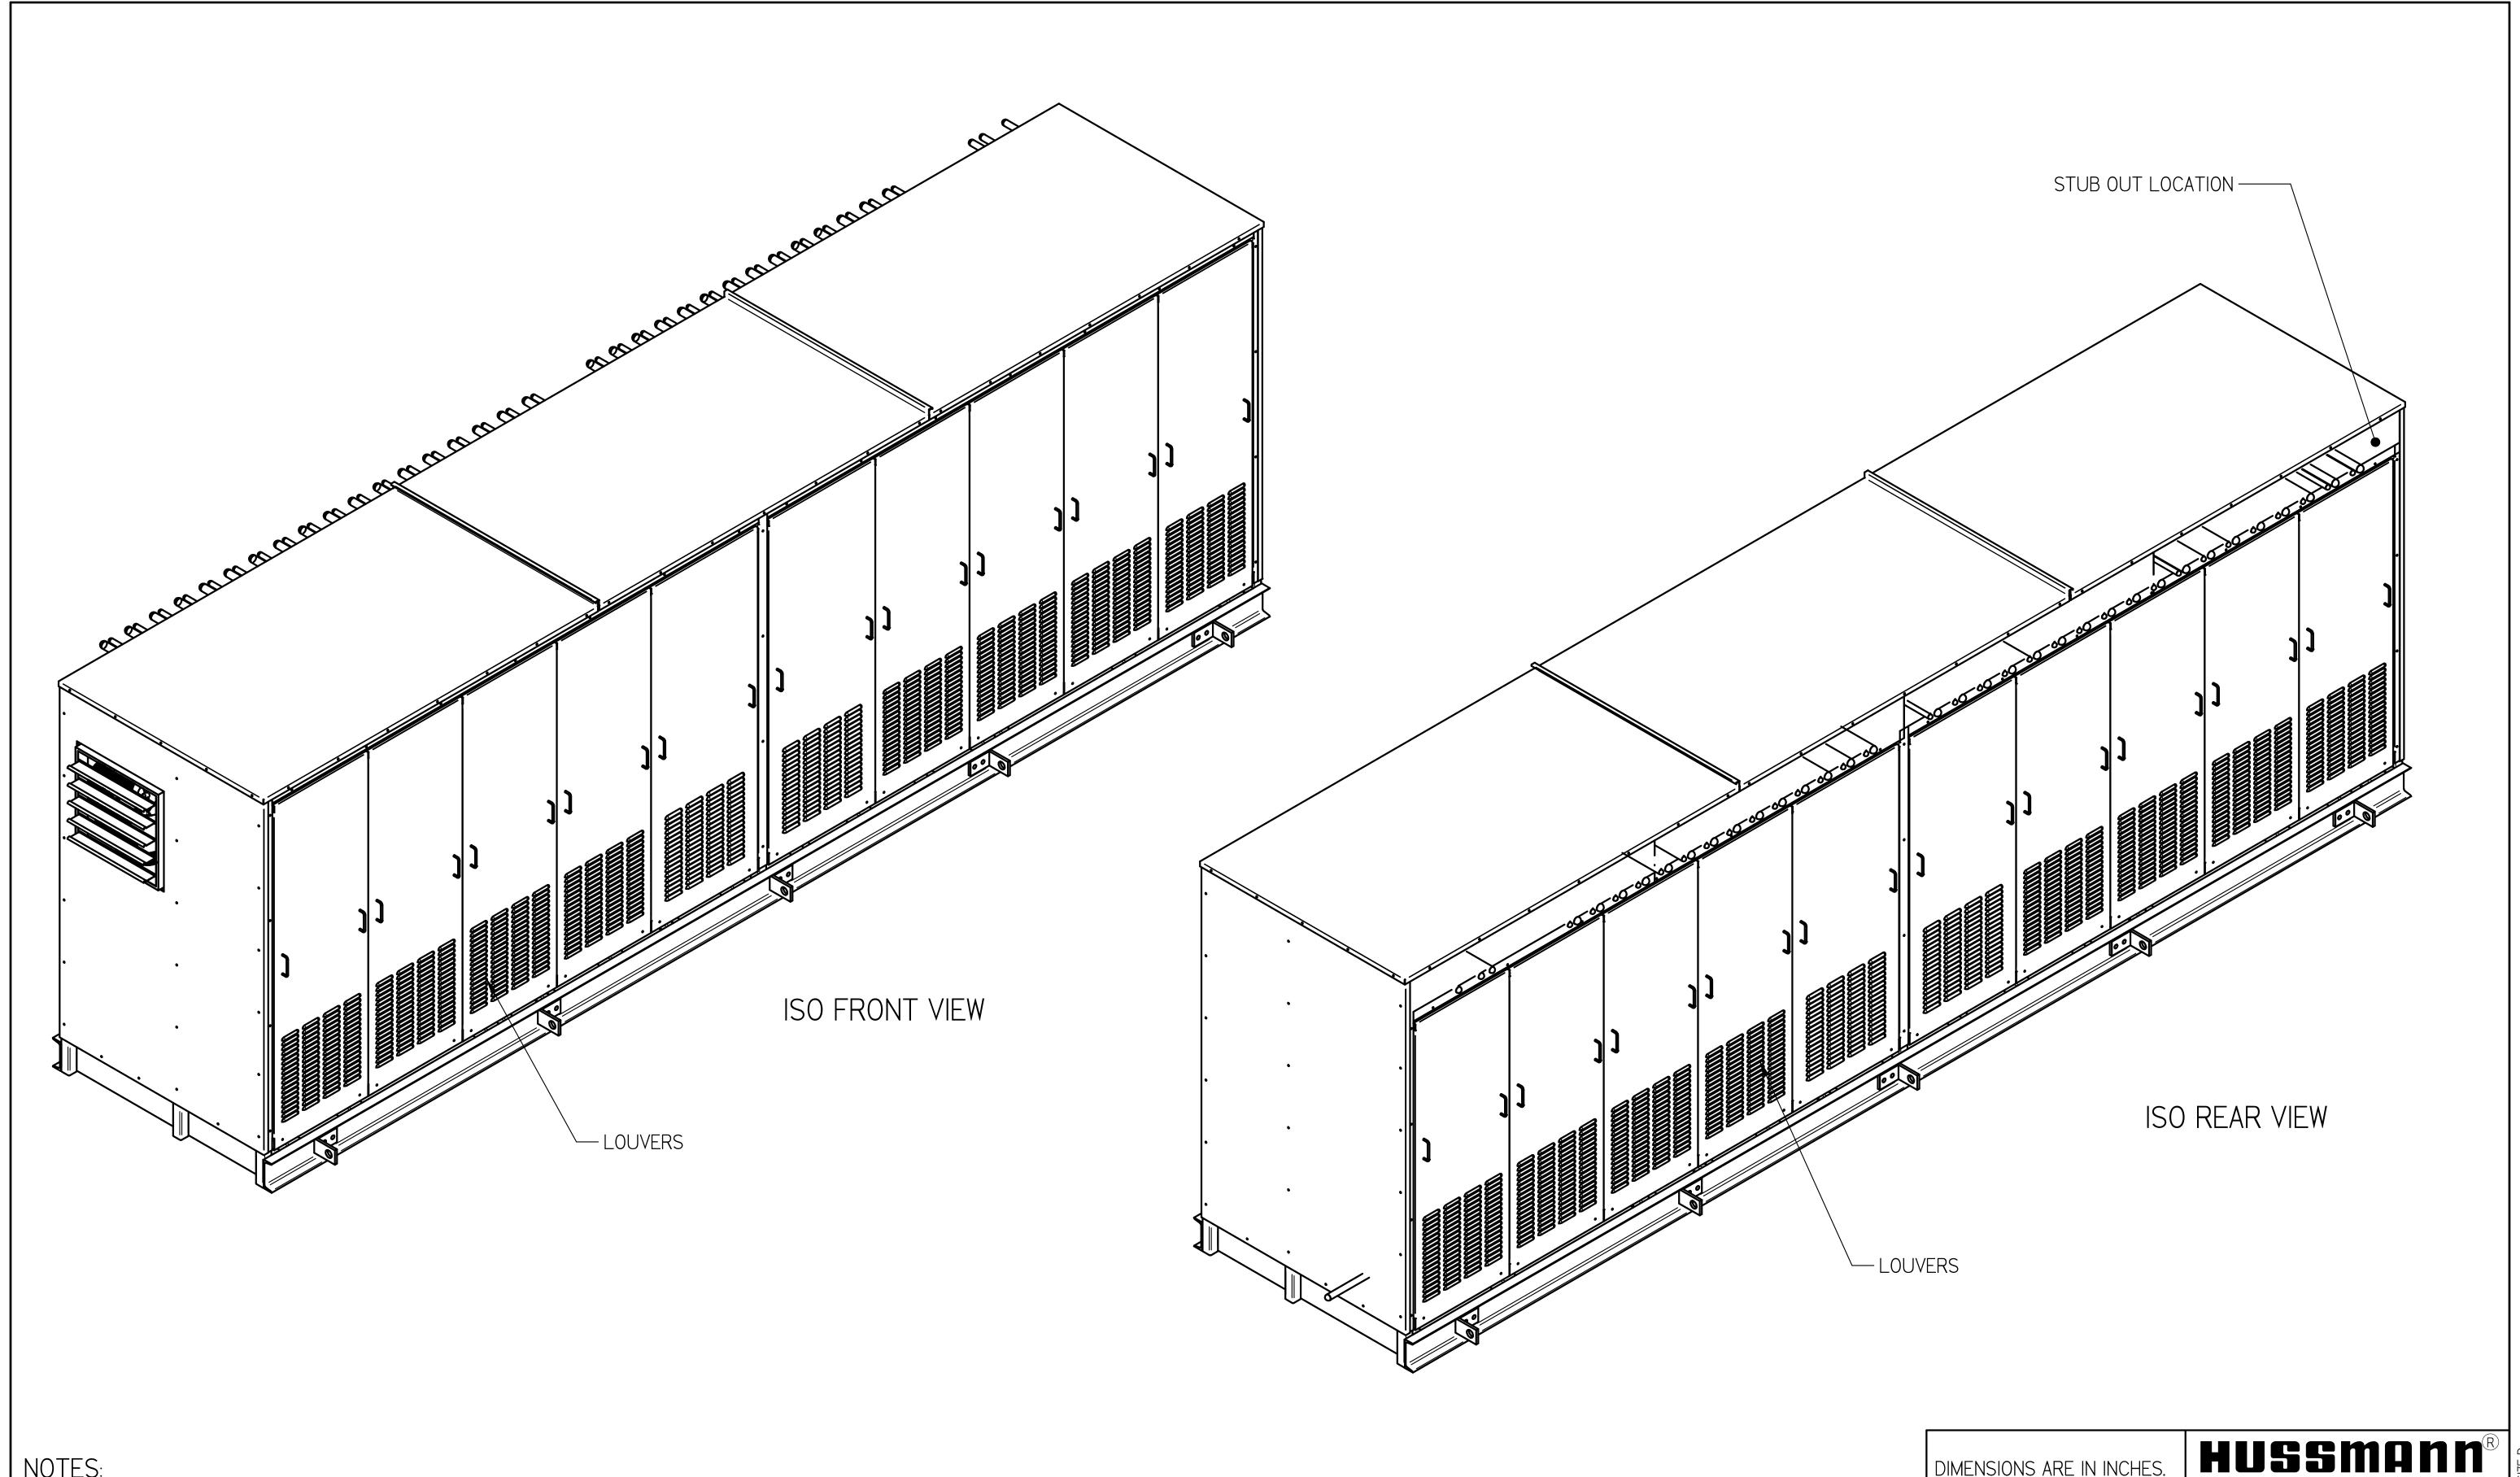

## NOTES:

- I. IT IS THE RESPONSIBILITY OF THE INSTALLING CONTRACTOR TO ENSURE THAT THE FINAL EQUIPMENT INSTALLATION MEETS ALL APPLICABLE CODE REQUIREMENTS.
- 2. ILLUSTRATION SHOWN IS FOR GENERAL REPRESENTATION ONLY. ACTUAL PRODUCT WILL VARY DEPENDENT UPON APPLICATION.
- 3. OVERALL DIMENSIONS: 247 L X 60.4 W X 82.7 H.
- 4. RECEIVER SIZES SHOWN ARE BASED UPON 80% CAPACITY.

THIRD - ANGLE PROJECTION

HUSSMANN 09CRH-PARALLEL RACK OUTDOOR

INFORMATION SUBJECT TO CHANGE SHEET 4 OF 5