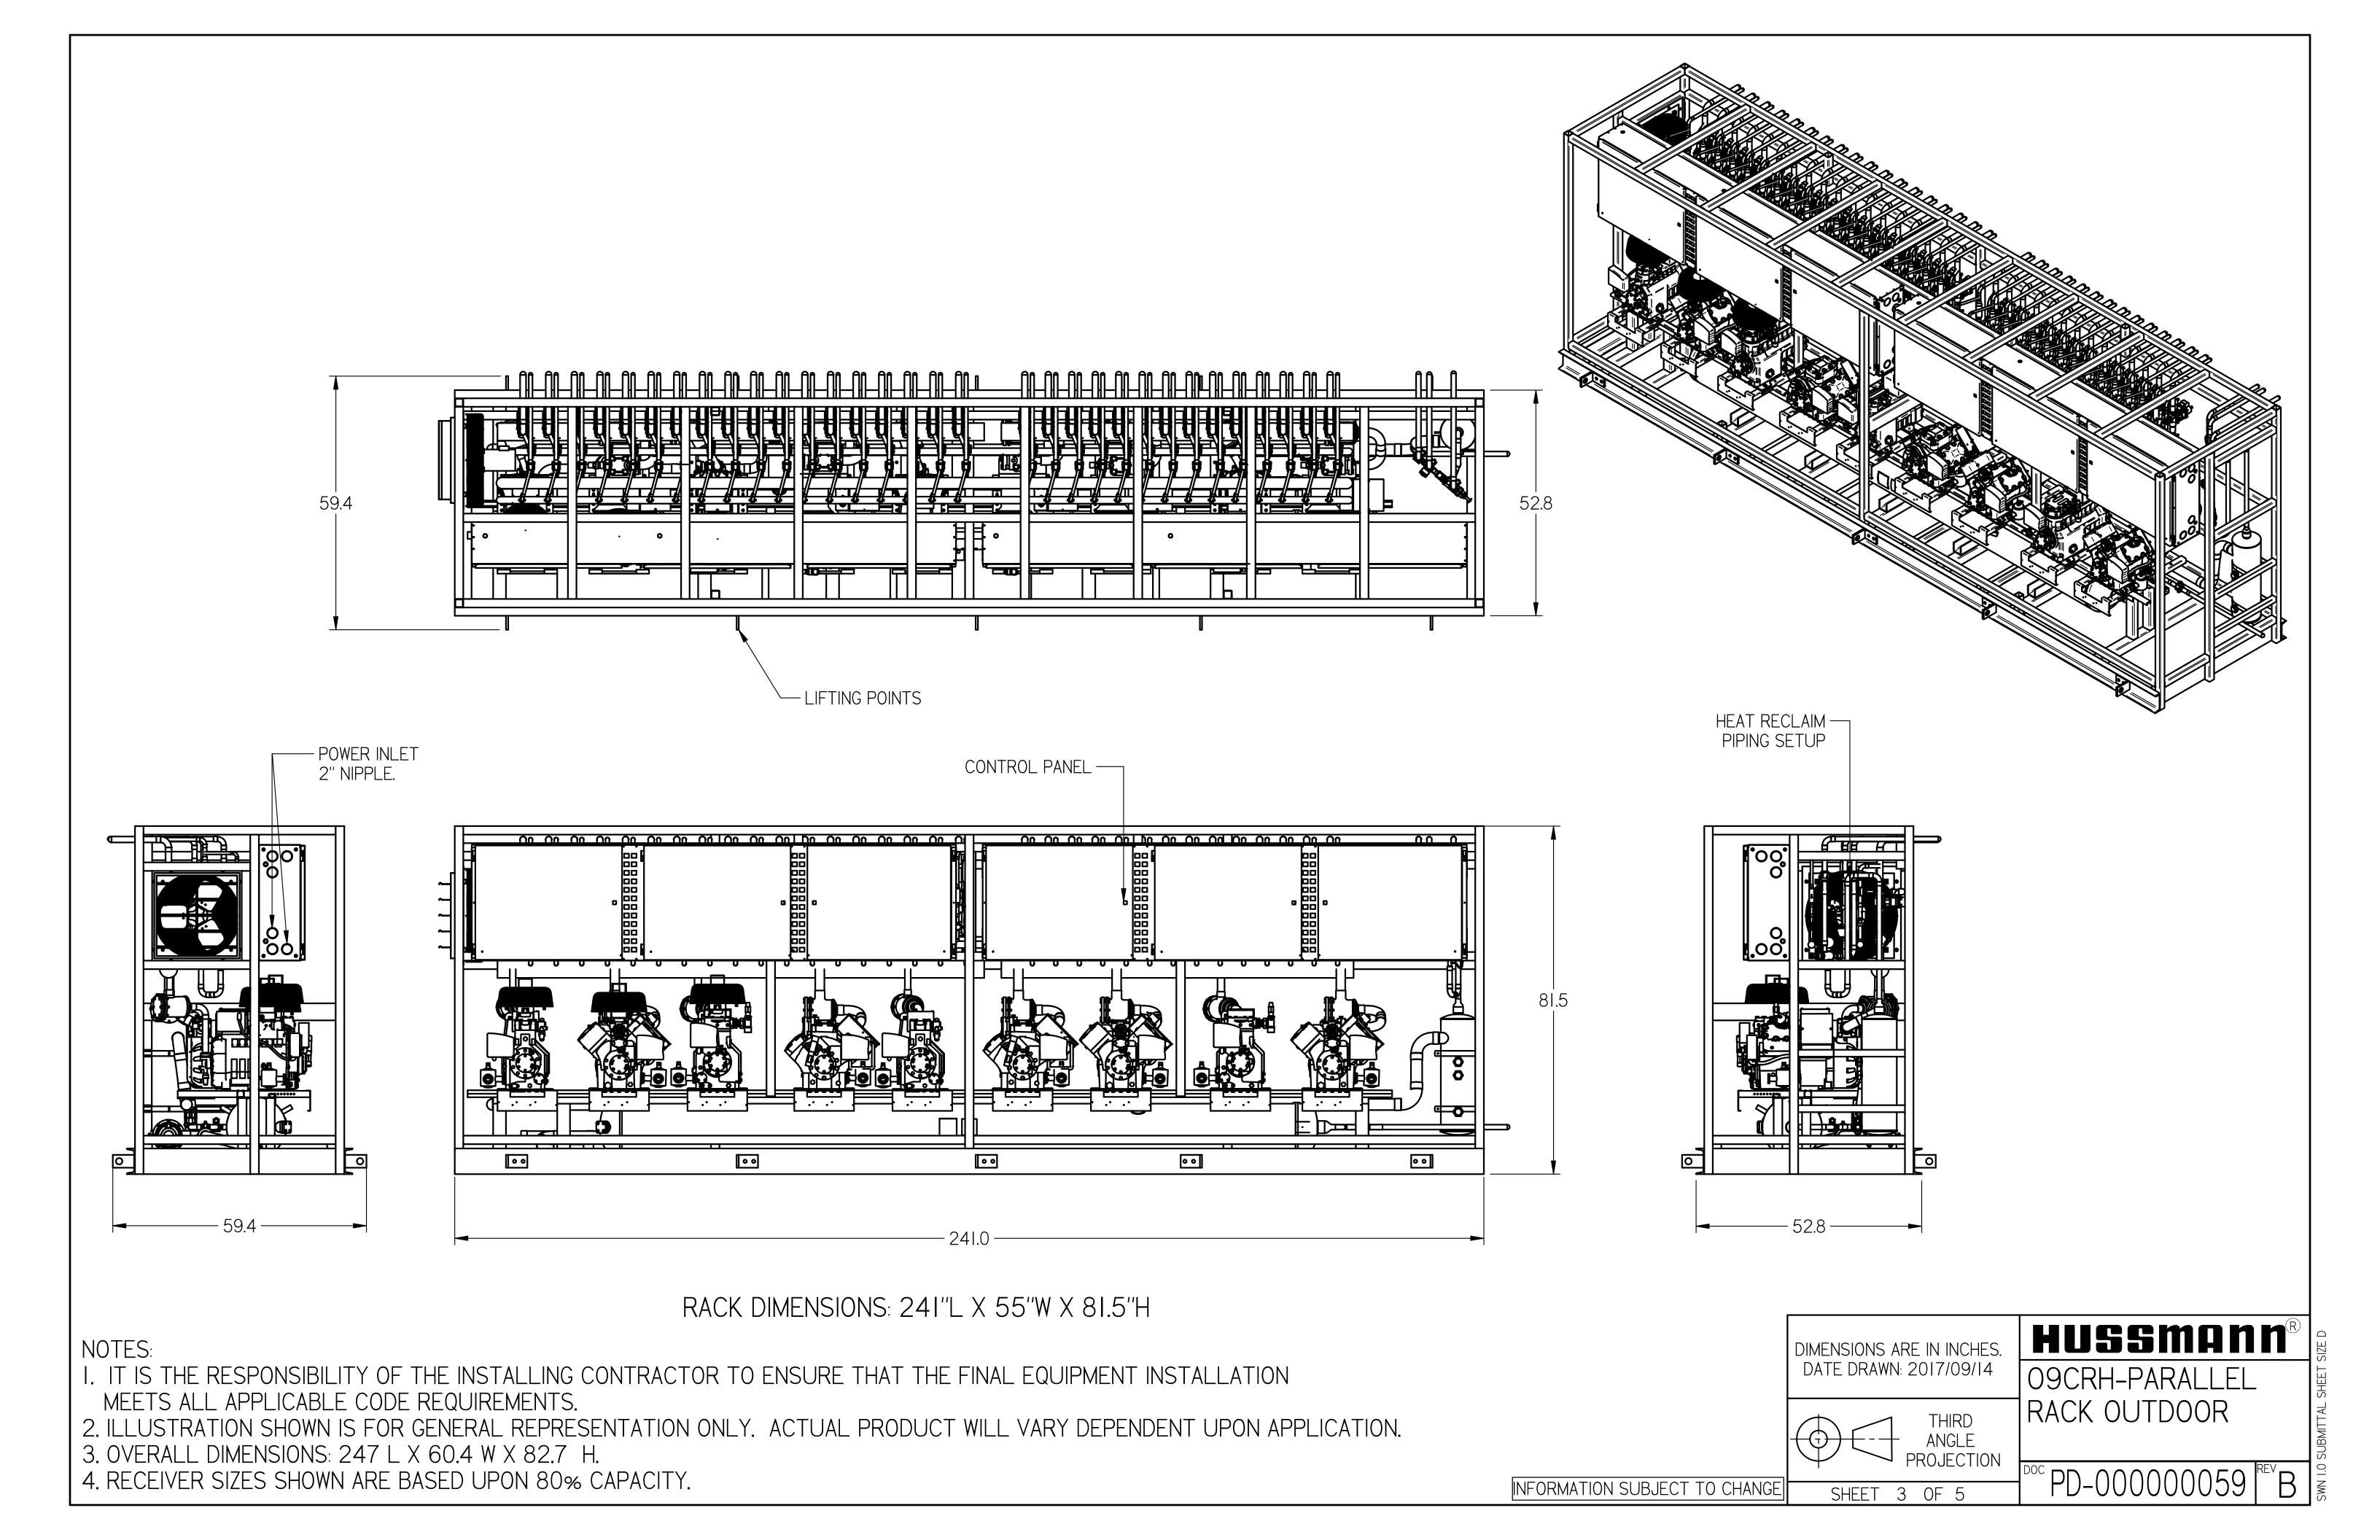

## NOTES:

- I. IT IS THE RESPONSIBILITY OF THE INSTALLING CONTRACTOR TO ENSURE THAT THE FINAL EQUIPMENT INSTALLATION MEETS ALL APPLICABLE CODE REQUIREMENTS.
- 2. ILLUSTRATION SHOWN IS FOR GENERAL REPRESENTATION ONLY. ACTUAL PRODUCT WILL VARY DEPENDENT UPON APPLICATION.
- 3. OVERALL DIMENSIONS: 247 L X 60.4 W X 82.7 H.
- 4. RECEIVER SIZES SHOWN ARE BASED UPON 80% CAPACITY.

DIMENSIONS ARE IN INCHES. DATE DRAWN: 2017/09/14

09CRH-PARALLEL RACK OUTDOOR

INFORMATION SUBJECT TO CHANGE