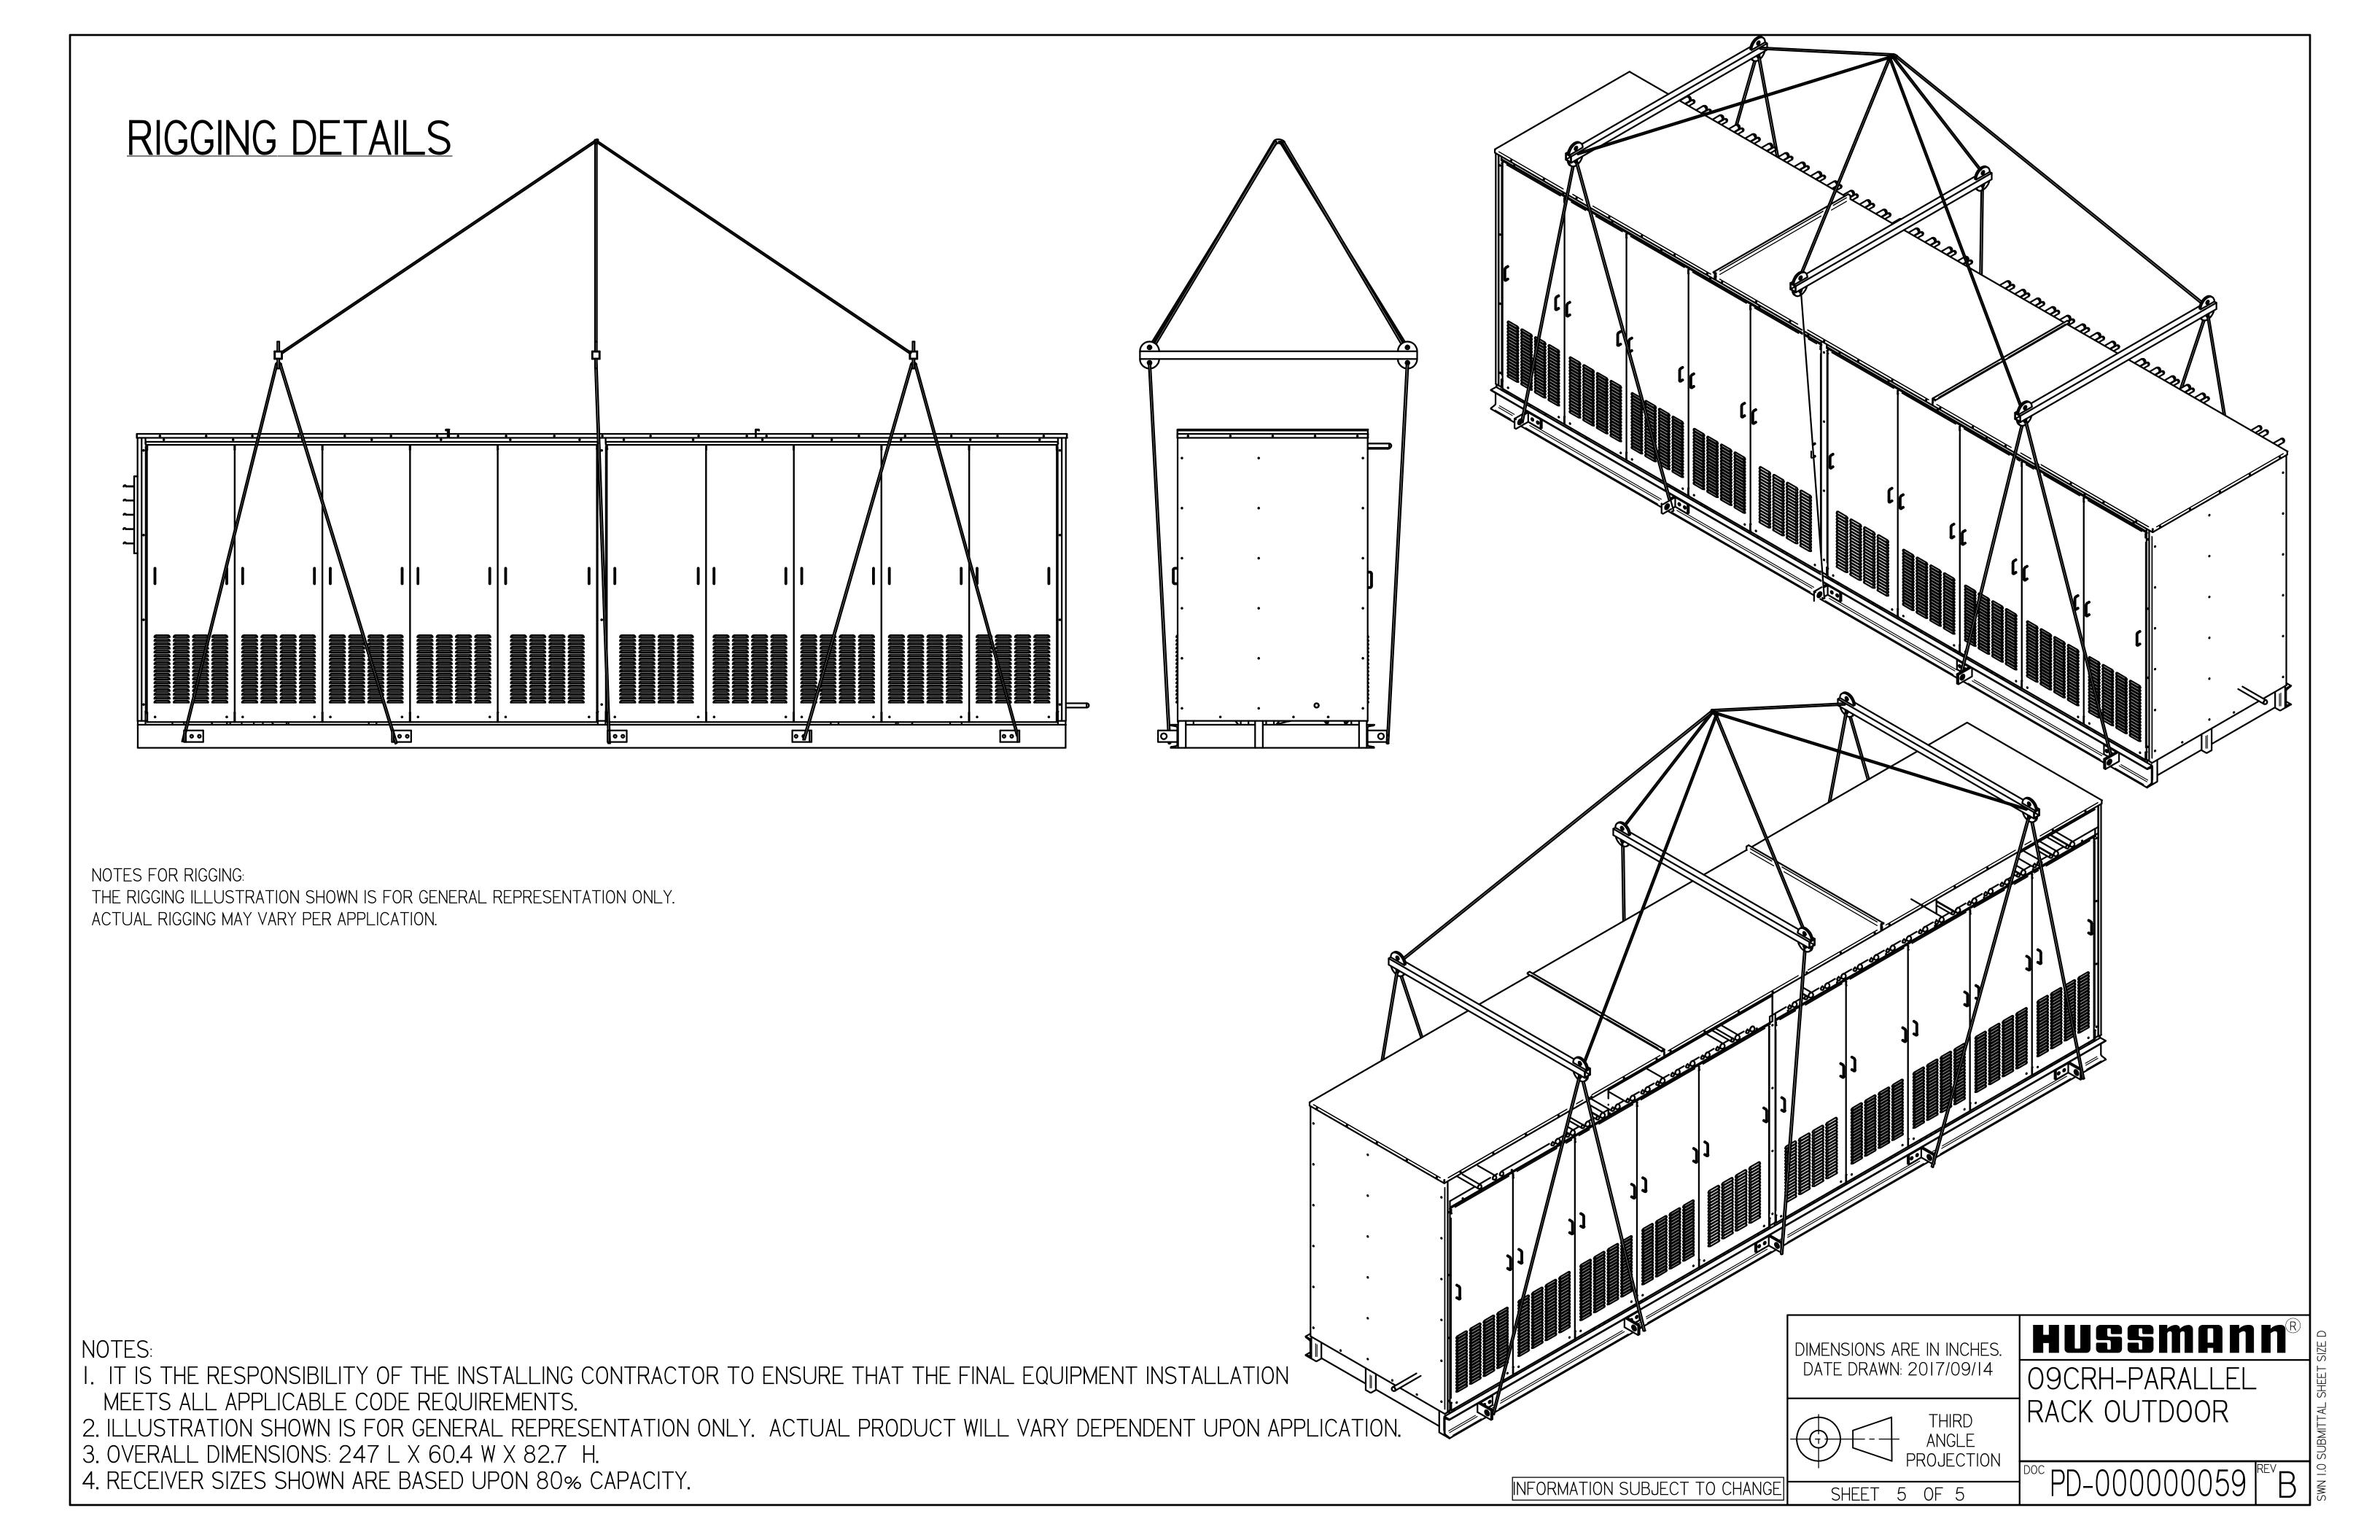

## NOTES:

- I. IT IS THE RESPONSIBILITY OF THE INSTALLING CONTRACTOR TO ENSURE THAT THE FINAL EQUIPMENT INSTALLATION MEETS ALL APPLICABLE CODE REQUIREMENTS.
- 2. ILLUSTRATION SHOWN IS FOR GENERAL REPRESENTATION ONLY. ACTUAL PRODUCT WILL VARY DEPENDENT UPON APPLICATION.
- 3. OVERALL DIMENSIONS: 247 L X 60.4 W X 82.7 H.
- 4. RECEIVER SIZES SHOWN ARE BASED UPON 80% CAPACITY.

DIMENSIONS ARE IN INCHES. DATE DRAWN: 2017/09/14

09CRH-PARALLEL RACK OUTDOOR

INFORMATION SUBJECT TO CHANGE