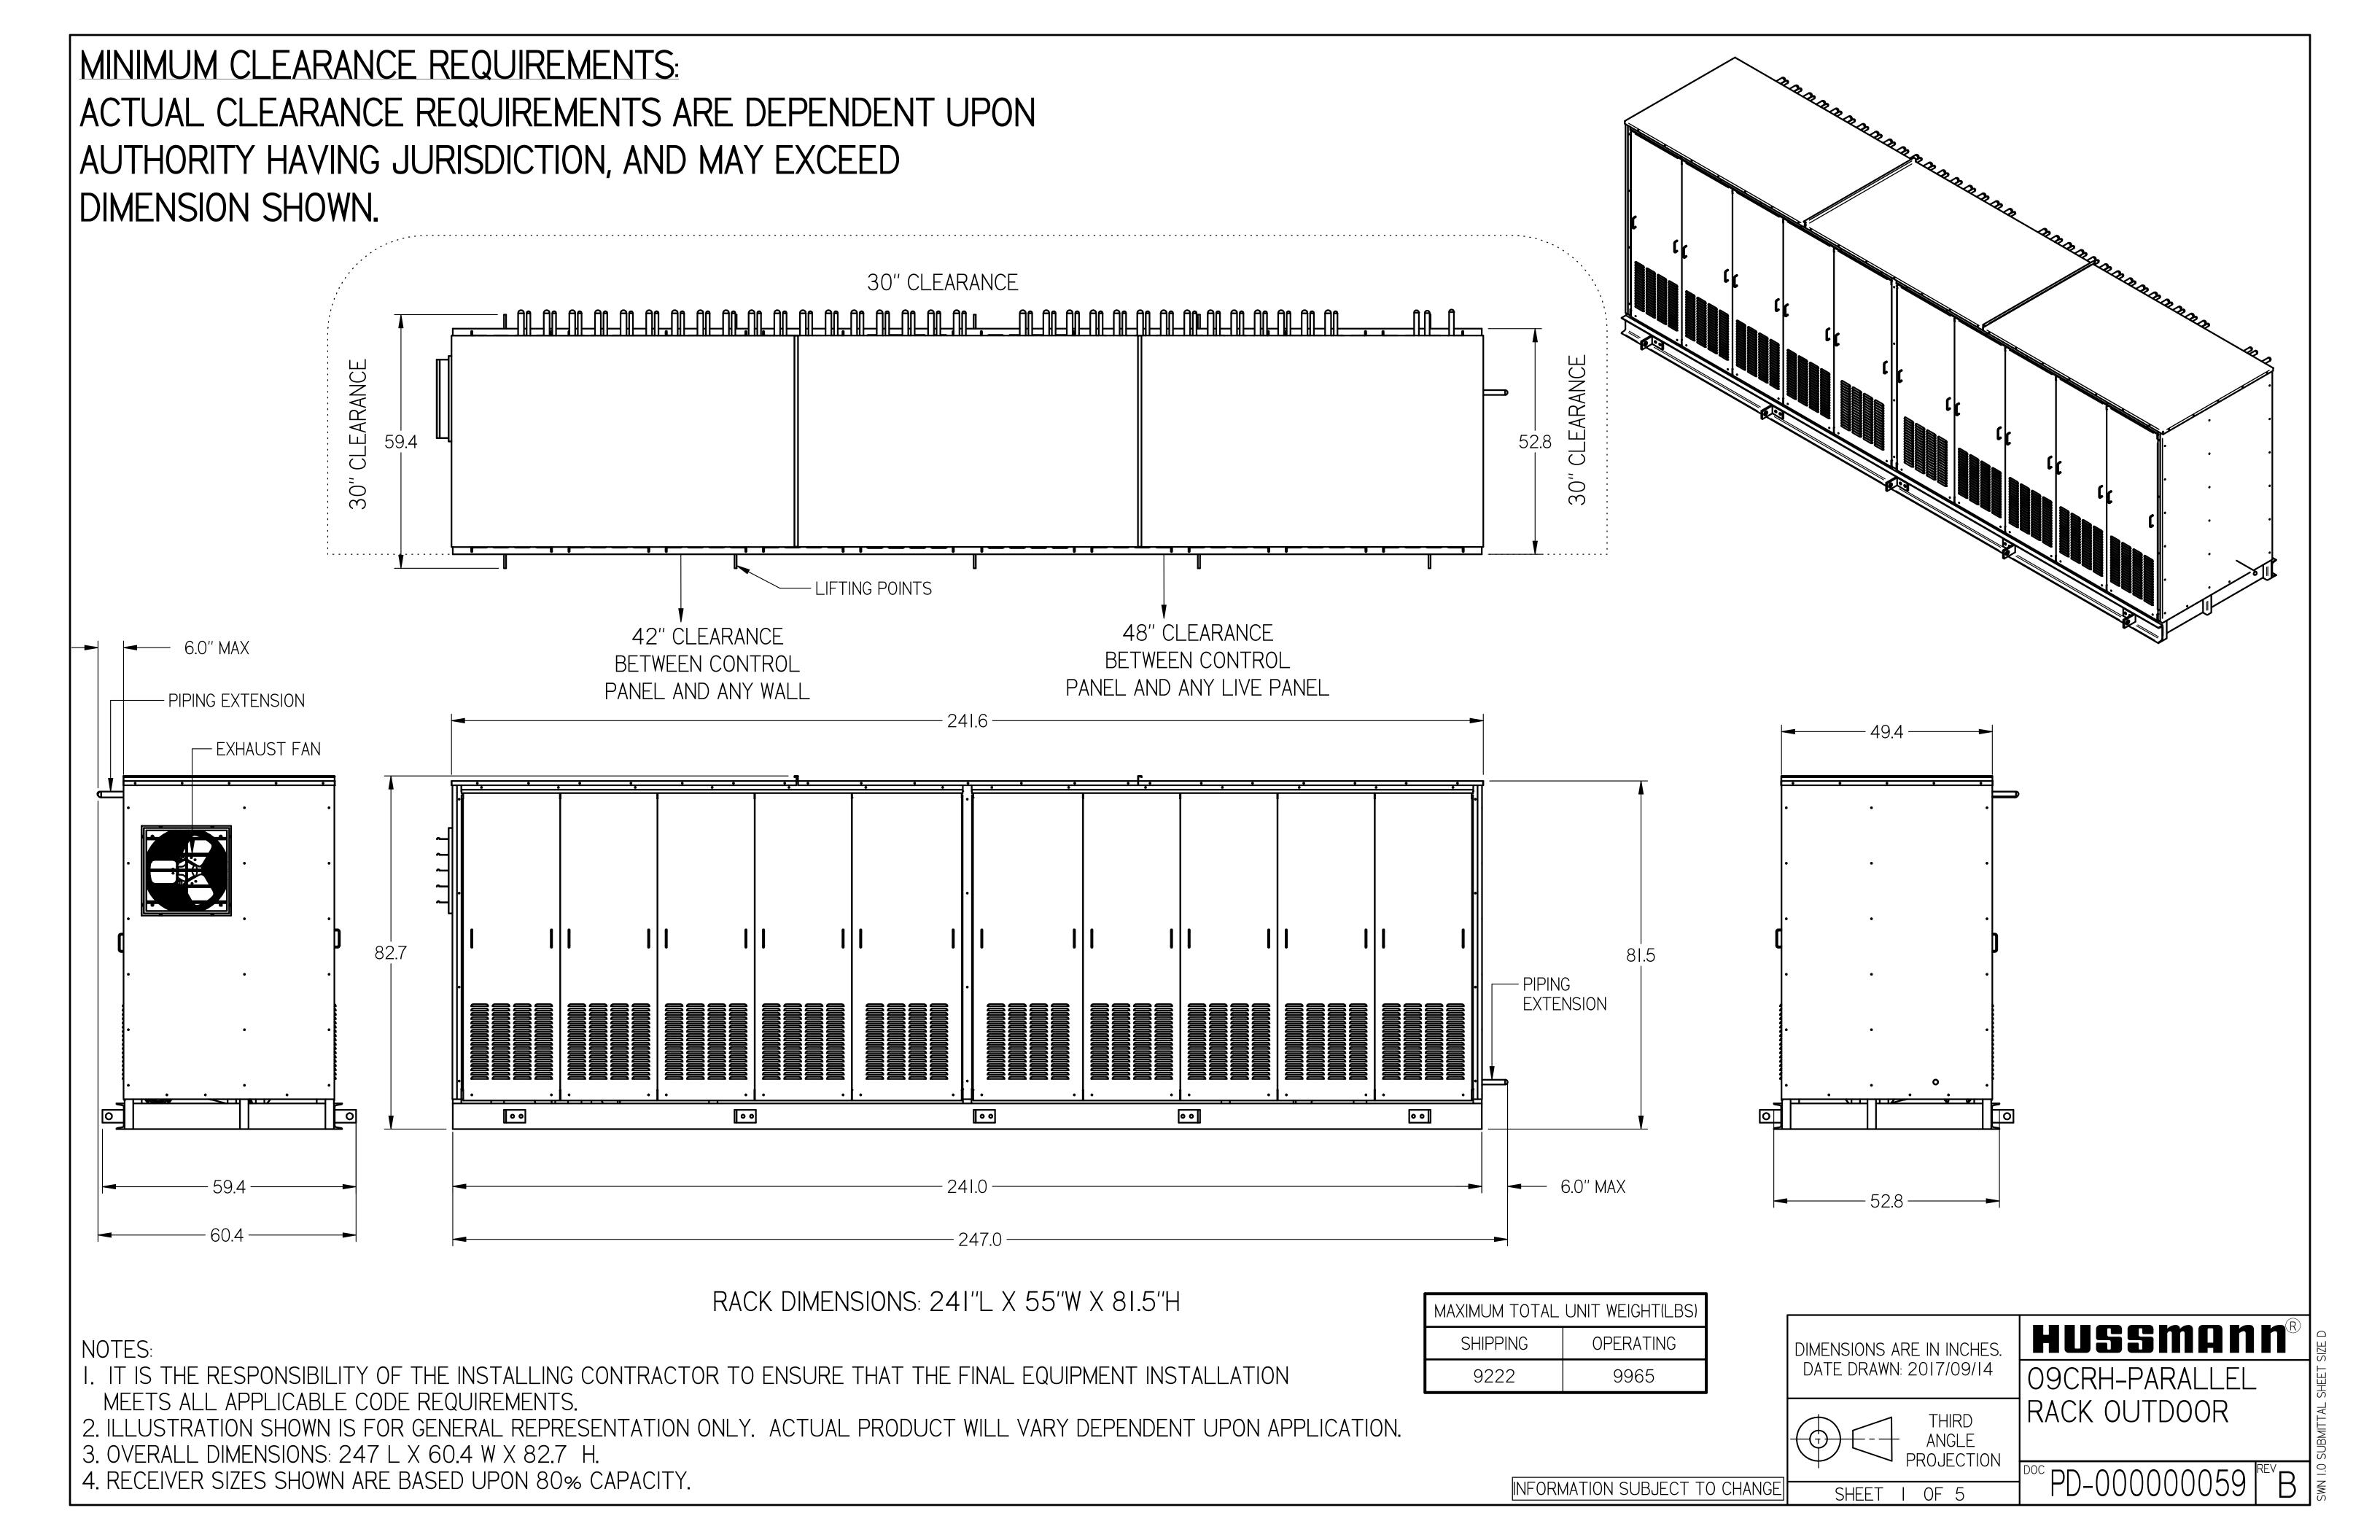

## NOTES:

- I. IT IS THE RESPONSIBILITY OF THE INSTALLING CONTRACTOR TO ENSURE THAT THE FINAL EQUIPMENT INSTALLATION MEETS ALL APPLICABLE CODE REQUIREMENTS.
- 2. ILLUSTRATION SHOWN IS FOR GENERAL REPRESENTATION ONLY. ACTUAL PRODUCT WILL VARY DEPENDENT UPON APPLICATION.
- 3. OVERALL DIMENSIONS: 247 L X 60.4 W X 82.7 H.
- 4. RECEIVER SIZES SHOWN ARE BASED UPON 80% CAPACITY.

DIMENSIONS ARE IN INCHES. DATE DRAWN: 2017/09/14

09CRH-PARALLEL RACK OUTDOOR

INFORMATION SUBJECT TO CHANGE