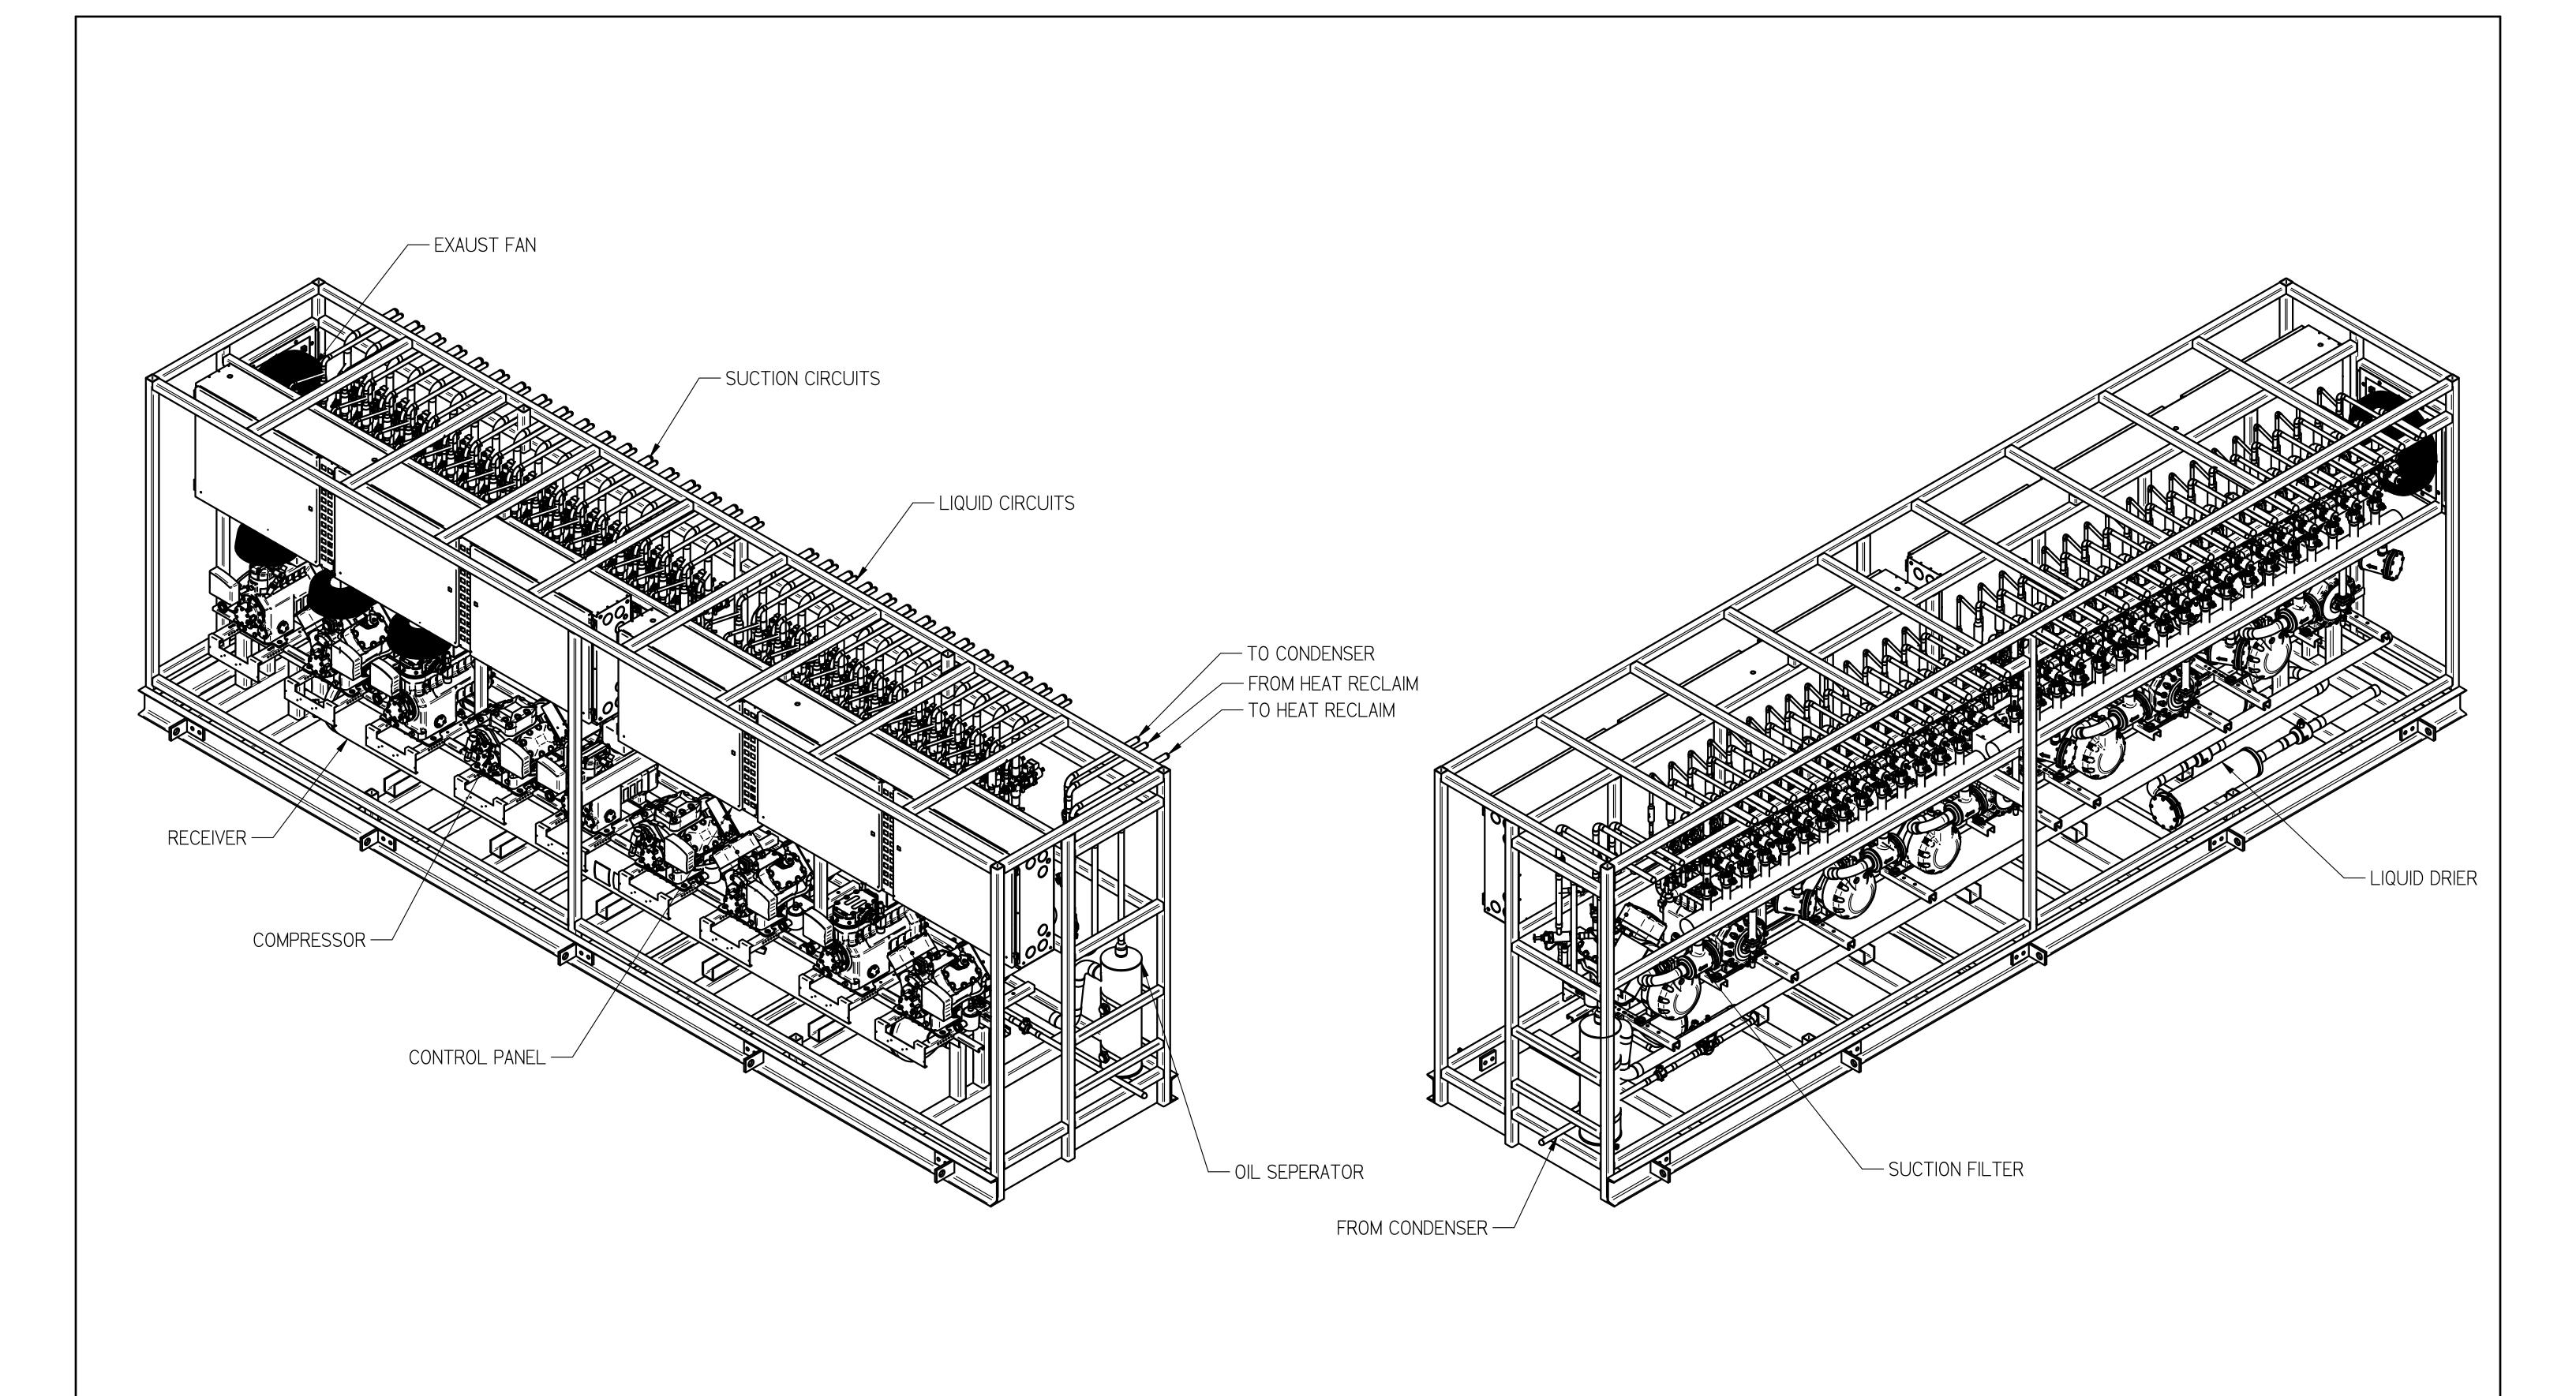

THIRD - ANGLE PROJECTION

HUSSMANN 09CRH-PARALLEL RACK OUTDOOR

INFORMATION SUBJECT TO CHANGE SHEET 4 OF 5