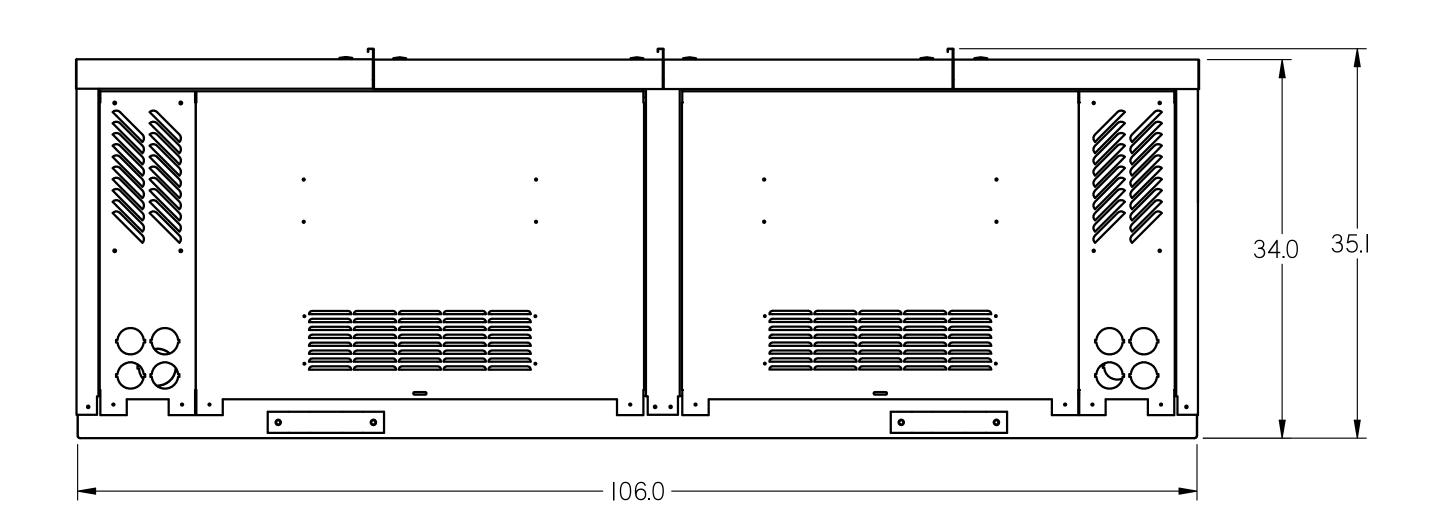

## NOTES:

- I. IT IS THE RESPONSIBILITY OF THE INSTALLING CONTRACTOR TO ENSURE THAT THE FINAL EQUIPMENT INSTALLATION MEETS ALL APPLICABLE CODE REQUIREMENTS.
- 2. ILLUSTRATION SHOWN IS FOR GENERAL REPRESENTATION ONLY. ACTUAL PRODUCT WILL VARY DEPENDENT UPON APPLICATION.
- 3. OVERALL DIMENSIONS: 106.0 L X 57.2 W X 35.1 T.
- 4. APPROXIMATE WEIGHT OF THE UNIT = 2500 LBS
- 5. OLP: OUT DOOR LOW PROFILE, A PRODUCT OF HUSSMANN CORP.