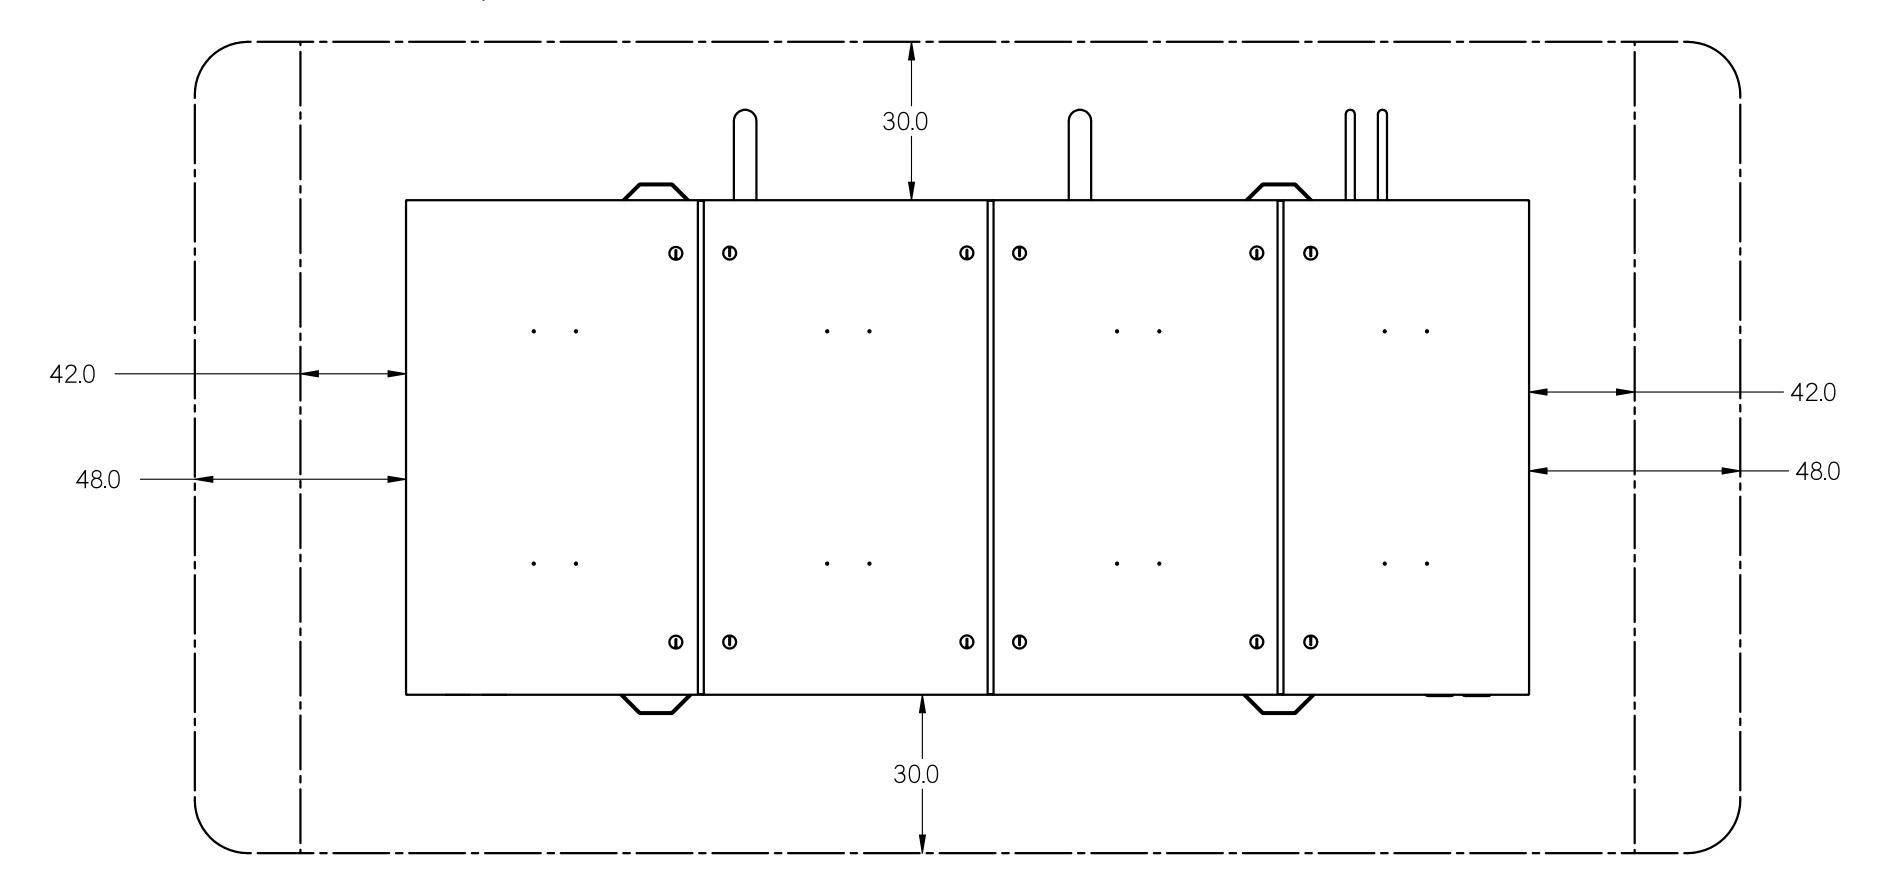

MINIMUM CLEARANCE REQUIREMENTS:

ACTUAL CLEARANCE REQUIREMENTS ARE DEPENDENT UPON AUTHORITY HAVING JURISDICTION AND MAY EXCEED DIMENSIONS SHOWN.

A) 42.0" CLEARANCE BETWEEN CONTROL PANEL AND ANY WALL

B) 48.0" CLEARANCE BETWEEN CONTROL PANEL AND ANY LIVE PANEL

C) 30.0" CLEARANCE FOR WORK SPACE, ADJUSTMENT AND REPLACEMENT OF PARTS