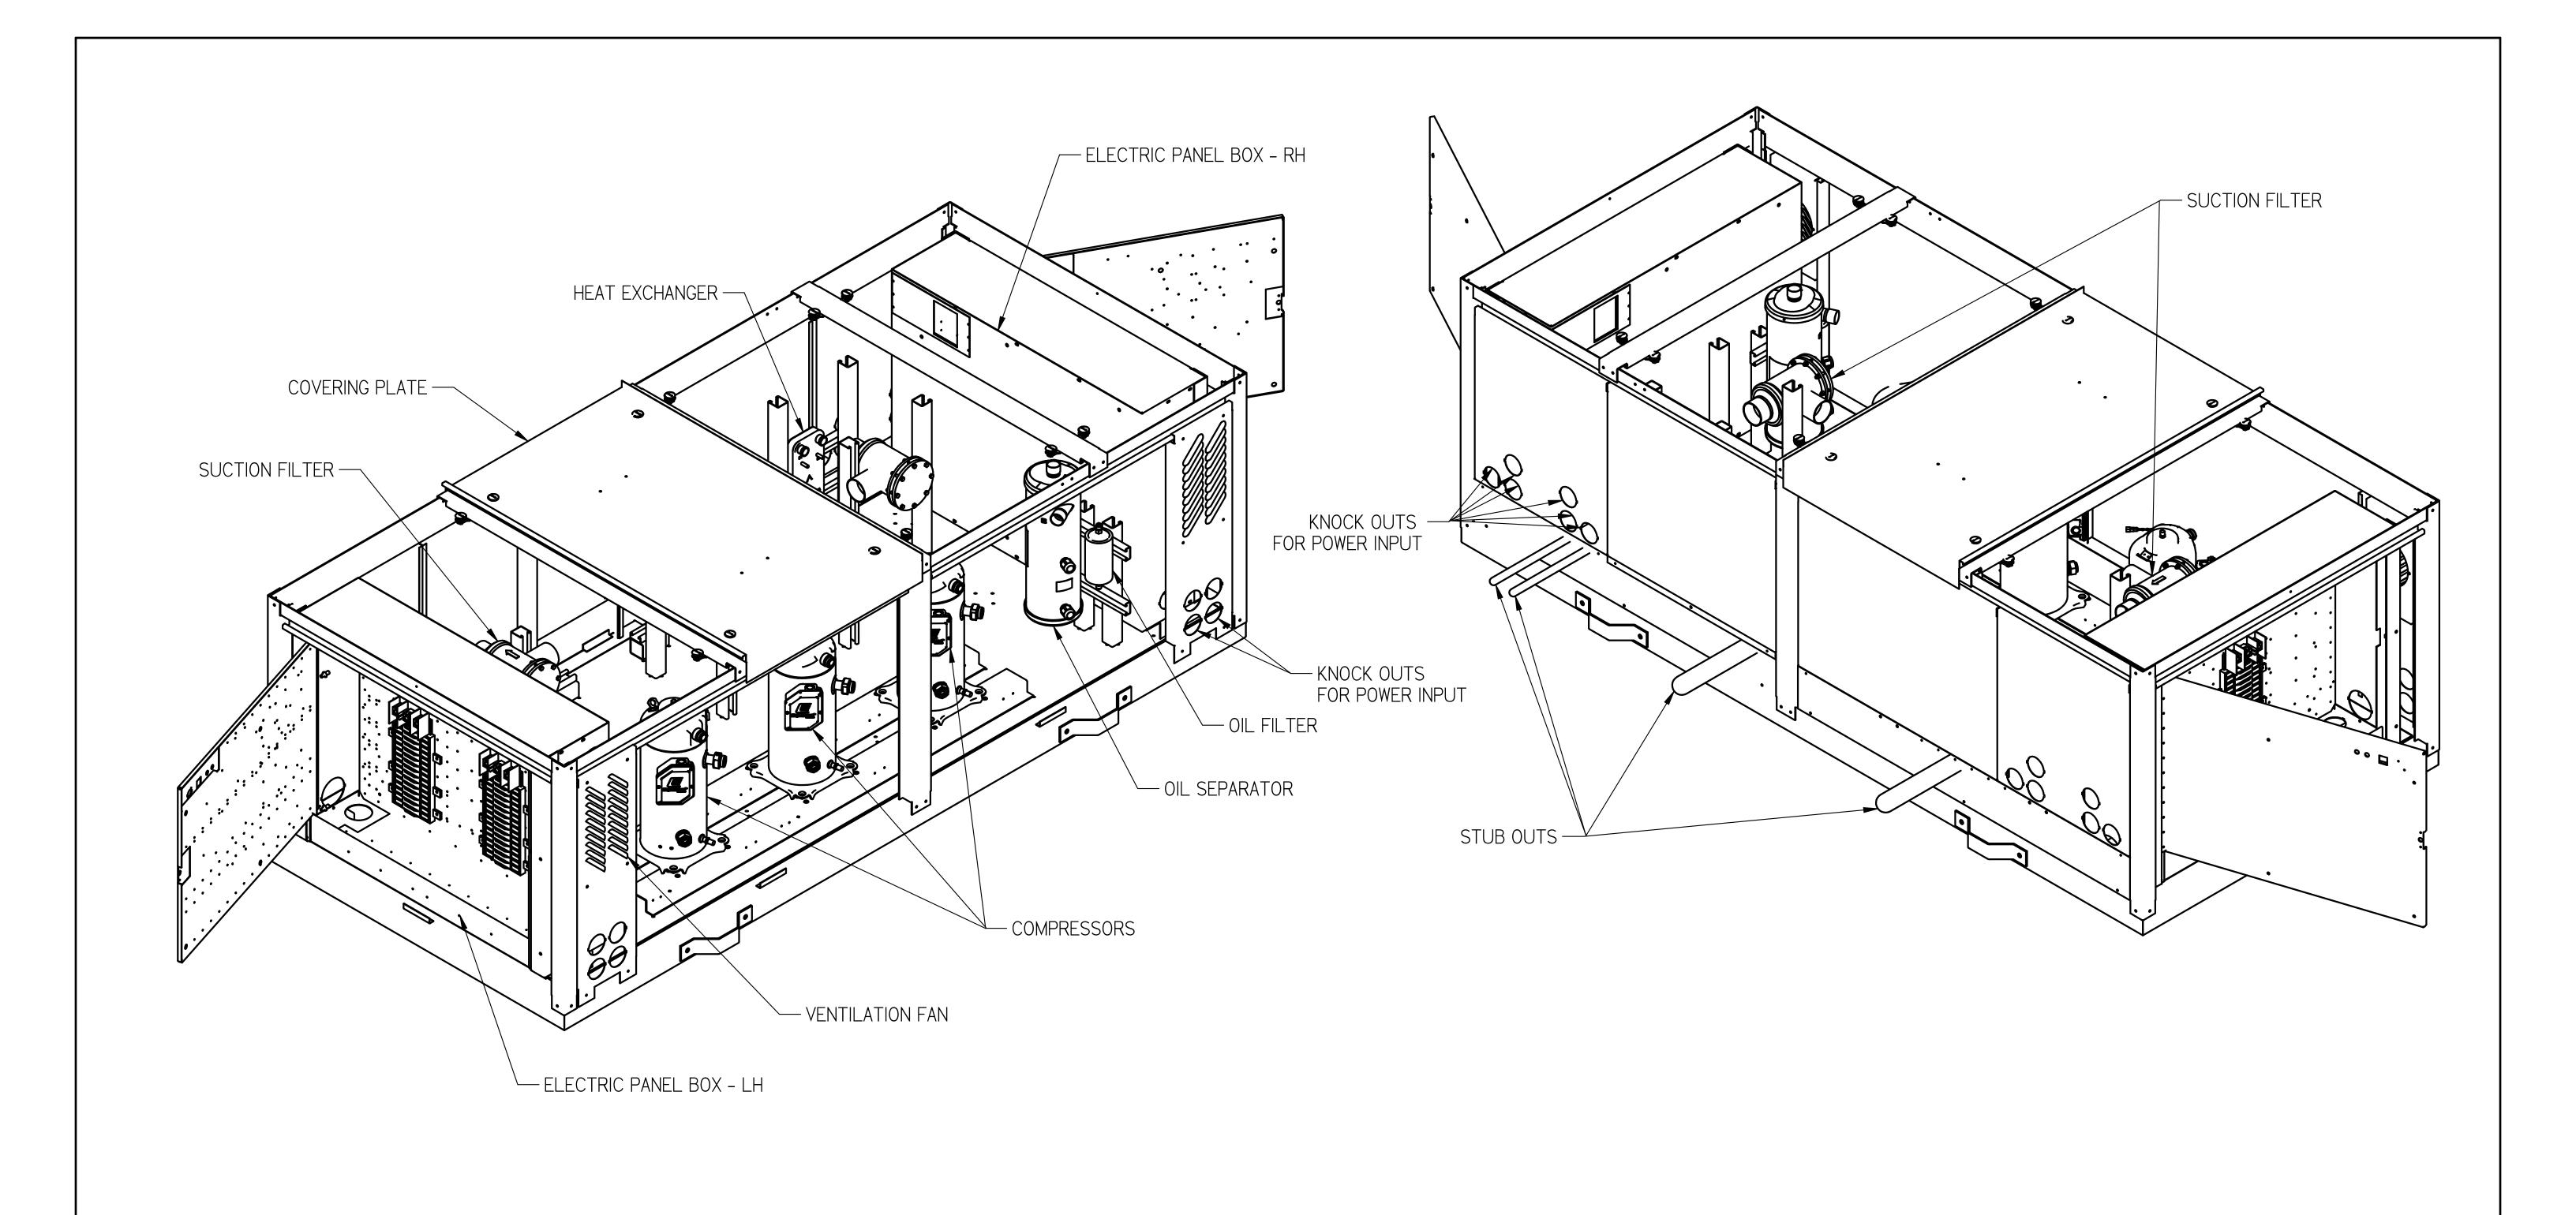

## NOTES:

- I. IT IS THE RESPONSIBILITY OF THE INSTALLING CONTRACTOR TO ENSURE THAT THE FINAL EQUIPMENT INSTALLATION MEETS ALL APPLICABLE CODE REQUIREMENTS.
- 2. ILLUSTRATION SHOWN IS FOR GENERAL REPRESENTATION ONLY. ACTUAL PRODUCT WILL VARY DEPENDENT UPON APPLICATION.
- 3. OVERALL DIMENSIONS: 106.0 L X 57.2 W X 35.1 T.
- 4. APPROXIMATE WEIGHT OF THE UNIT = 2500 LBS
- 5. OLP: OUT DOOR LOW PROFILE, A PRODUCT OF HUSSMANN CORP.