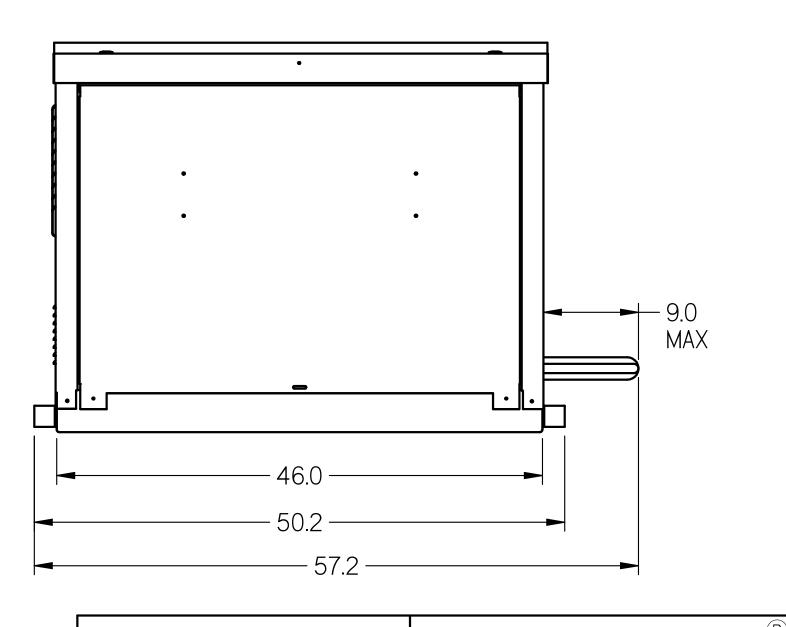

## NOTES:

- I. IT IS THE RESPONSIBILITY OF THE INSTALLING CONTRACTOR TO ENSURE THAT THE FINAL EQUIPMENT INSTALLATION MEETS ALL APPLICABLE CODE REQUIREMENTS.
- 2. ILLUSTRATION SHOWN IS FOR GENERAL REPRESENTATION ONLY. ACTUAL PRODUCT WILL VARY DEPENDENT UPON APPLICATION.
- 3. OVERALL DIMENSIONS: 106.0 L X 57.2 W X 35.1 T.
- 4. APPROXIMATE WEIGHT OF THE UNIT = 2500 LBS
- 5. OLP: OUT DOOR LOW PROFILE, A PRODUCT OF HUSSMANN CORP.