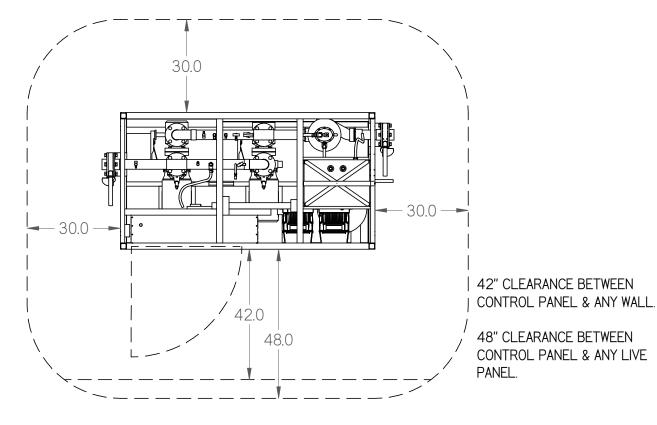

## MINIMUM CLEARANCE REQUIREMENTS: ACTUAL CLEARANCE REQUIREMENTS ARE DEPENDENT UPON AUTHORITY HAVING JURISDICTION, AND MAY EXCEED DIMENSIONS SHOWN.

NOTE:

I. IT IS THE RESPONSIBILITY OF THE INSTALLING CONTRACTOR TO ENSURE THAT THE FINAL EQUIPMENT INSTALLATION MEETS ALL APPLICABLE CODE REQUIREMENTS.

2. ILLUSTRATION SHOWN IS FOR GENERAL REPRESENTATION ONLY. ACTUAL PRODUCT WILL VARY DEPENDENT UPON APPLICATION.

3. OVERALL DIMENSIONS: 94.0 L X 44.0 W X 78.0 H.

DIMENSIONS ARE IN INCHES. DATE DRAWN: 2017/09/14

THIRD ANGLE PROJECTION

PUSSMANN®
PUMP STATION-150
AND 200 GPM
ARMSTRONG

SHFFT 3 OF 3

PD-000000022 REV

INFORMATION SUBJECT TO CHANGE