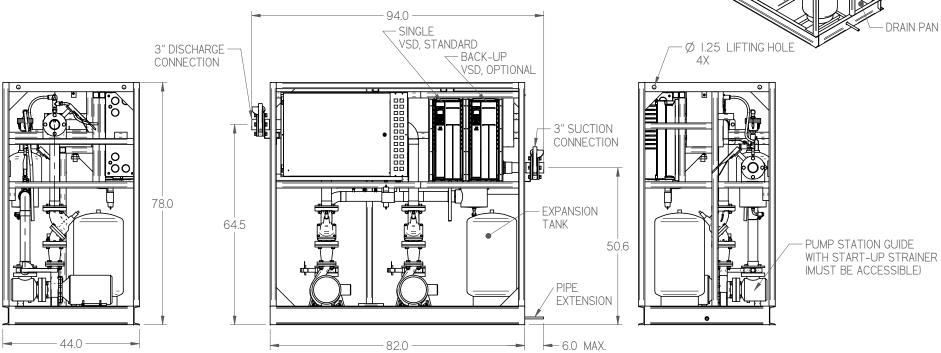

3. OVERALL DIMENSIONS: 94.0 L X 44.0 W X 78.0 H.

DIMENSIONS ARE IN INCHES. DATE DRAWN: 2017/09/14

THIRD ANGLE PROJECTION
SHEET I OF 3

HUSSMAN P
PUMP STATION-I50
AND 200 GPM
ARMSTRONG
PD-000000022 REVB

- FILL TANK

NFORMATION SUBJECT TO CHANGE