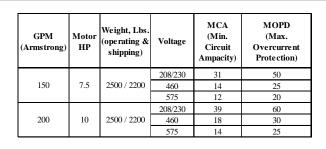

ELECTRICAL CONTROL PANEL

## TOP VIEW AND CLEARANCE REQUIREMENTS ON SHEET 3

## NOTES:

- I. IT IS THE RESPONSIBILITY OF THE INSTALLING CONTRACTOR TO ENSURE THAT THE FINAL EQUIPMENT INSTALLATION MEETS ALL APPLICABLE CODE REQUIREMENTS.
- 2. ILLUSTRATION SHOWN IS FOR GENERAL REPRESENTATION ONLY. ACTUAL PRODUCT WILL VARY DEPENDENT UPON APPLICATION.

3. OVERALL DIMENSIONS: 94.0 L X 44.0 W X 78.0 H.

DIMENSIONS ARE IN INCHES. DATE DRAWN: 2017/09/14

THIRD ANGLE PROJECTION
SHEET I OF 3

HUSSMAN P
PUMP STATION-I50
AND 200 GPM
ARMSTRONG
PD-000000022 REVB

- FILL TANK

NFORMATION SUBJECT TO CHANGE