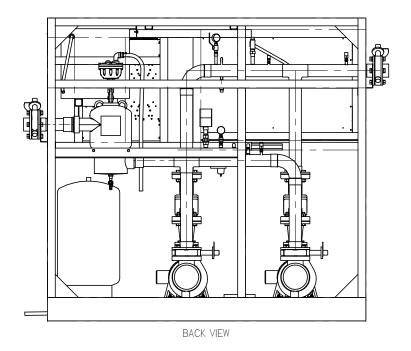

## NOTES:

- I. IT IS THE RESPONSIBILITY OF THE INSTALLING CONTRACTOR TO ENSURE THAT THE FINAL EQUIPMENT INSTALLATION MEETS ALL APPLICABLE CODE REQUIREMENTS.
- 2. ILLUSTRATION SHOWN IS FOR GENERAL REPRESENTATION ONLY. ACTUAL PRODUCT WILL VARY DEPENDENT UPON APPLICATION. 3. OVERALL DIMENSIONS: 94.0 L X 44.0 W X 78.0 H.

INFORMATION SUBJECT TO CHANGE

SHEET 2 OF 3

PUMP STATION-150 AND 200 GPM ARMSTRONG <sup>oc</sup> PD-000000022