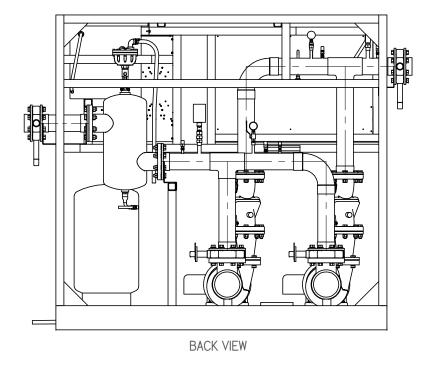

DIMENSIONS ARE IN INCHES. DATE DRAWN: 2017/09/18

THIRD ANGLE PROJECTION

SHEET 2 OF 3

PUMP STATION-300 GPM B AND G

PD-000000026 B

INFORMATION SUBJECT TO CHANGE