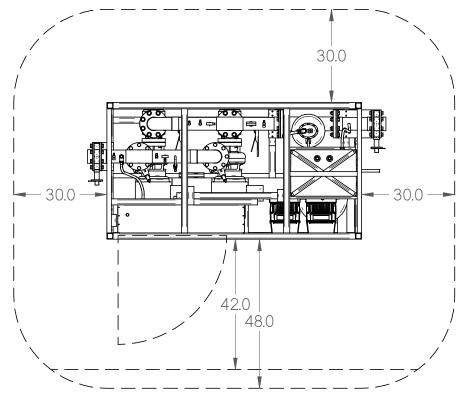

## TOP VIEW AND CLEARANCE REQUIREMENTS ON SHEET 3

## MINIMUM CLEARANCE REQUIREMENTS:

ACTUAL CLEARANCE REQUIREMENTS

ARE DEPENDENT UPON AUTHORITY

HAVING JURISDICTION, AND MAY EXCEED

DIMENSIONS SHOWN.

42" CLEARANCE BETWEEN CONTROL PANEL & ANY WALL.

48" CLEARANCE BETWEEN CONTROL PANEL & ANY LIVE PANEL.