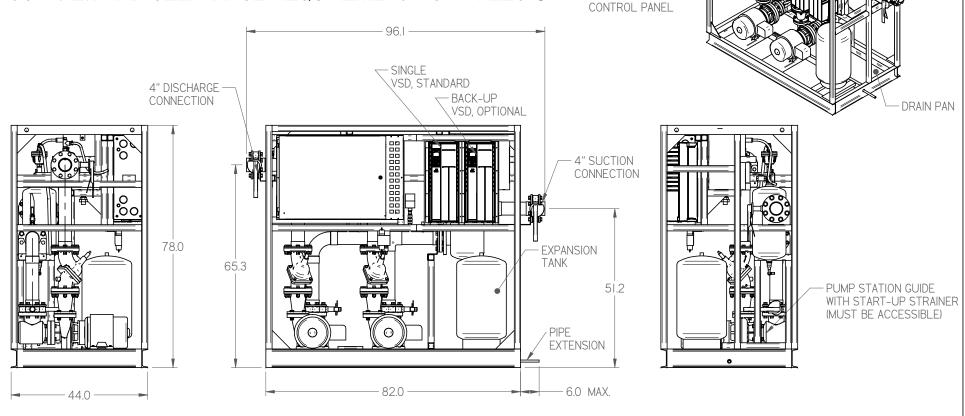

## NOTES:

- I. IT IS THE RESPONSIBILITY OF THE INSTALLING CONTRACTOR TO ENSURE THAT THE FINAL EQUIPMENT INSTALLATION MEETS ALL APPLICABLE CODE REQUIREMENTS.
- 2. ILLUSTRATION SHOWN IS FOR GENERAL REPRESENTATION ONLY. ACTUAL PRODUCT WILL VARY DEPENDENT UPON APPLICATION.
  3. OVERALL DIMENSIONS: 96.I L X 44.0 W X 78.0 H.

DIMENSIONS ARE IN INCHES. DATE DRAWN: 2017/09/18

THIRD ANGLE PROJECTION
SHEET I OF 3

HUSSMAN 18

PUMP STATION-300
GPM B AND G

PD-000000026 PEV B

- FILL TANK

NFORMATION SUBJECT TO CHANGE

**ELECTRICAL** 