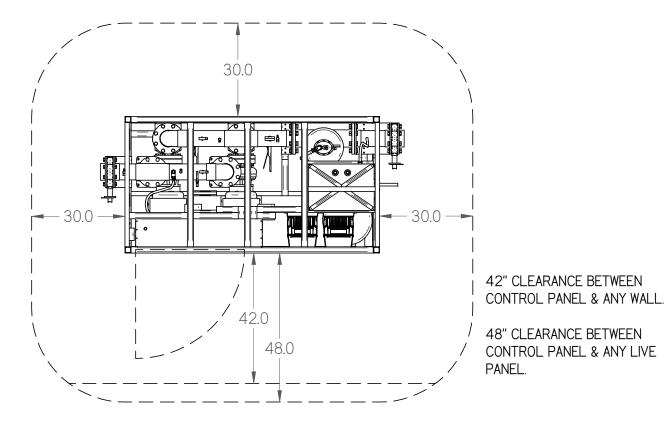

TOP VIEW AND CLEARANCE REQUIREMENTS ON SHEET 3

## MINIMUM CLEARANCE REQUIREMENTS:

ACTUAL CLEARANCE REQUIREMENTS ARE DEPENDENT UPON AUTHORITY HAVING JURISDICTION, AND MAY EXCEED

DIMENSIONS SHOWN.

NOTE:

- I. IT IS THE RESPONSIBILITY OF THE INSTALLING CONTRACTOR TO ENSURE THAT THE FINAL EQUIPMENT INSTALLATION MEETS ALL APPLICABLE CODE REQUIREMENTS.
- 2. ILLUSTRATION SHOWN IS FOR GENERAL REPRESENTATION ONLY. ACTUAL PRODUCT WILL VARY DEPENDENT UPON APPLICATION. 3. OVERALL DIMENSIONS: 97.7 L X 44.0 W X 78.0 T.
- 4. B AND G STANDS FOR PUMP VENDOR "BELL AND GOSSETT".

## NOTES:

- I. IT IS THE RESPONSIBILITY OF THE INSTALLING CONTRACTOR TO ENSURE THAT THE FINAL EQUIPMENT INSTALLATION MEETS ALL APPLICABLE CODE REQUIREMENTS.
- 2. ILLUSTRATION SHOWN IS FOR GENERAL REPRESENTATION ONLY. ACTUAL PRODUCT WILL VARY DEPENDENT UPON APPLICATION.
- 3. OVERALL DIMENSIONS: 97.7 L X 44.0 W X 78.0 T.
- 4. B AND G STANDS FOR PUMP VENDOR "BELL AND GOSSETT".