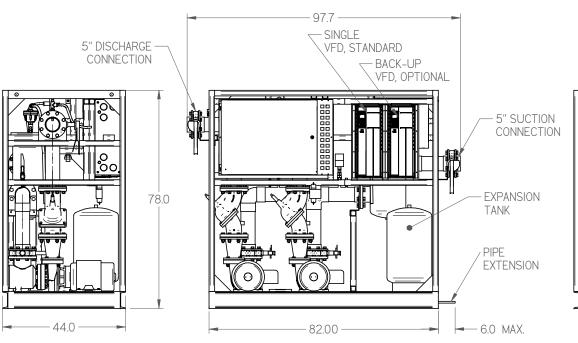

## NOTES:

- I. IT IS THE RESPONSIBILITY OF THE INSTALLING CONTRACTOR TO ENSURE THAT THE FINAL EQUIPMENT INSTALLATION MEETS ALL APPLICABLE CODE REQUIREMENTS.
- 2. ILLUSTRATION SHOWN IS FOR GENERAL REPRESENTATION ONLY. ACTUAL PRODUCT WILL VARY DEPENDENT UPON APPLICATION.
- 3. OVERALL DIMENSIONS: 97.7 L X 44.0 W X 78.0 T.
- 4. B AND G STANDS FOR PUMP VENDOR "BELL AND GOSSETT".

## MINIMUM CLEARANCE REQUIREMENTS:

ACTUAL CLEARANCE REQUIREMENTS ARE DEPENDENT UPON AUTHORITY HAVING JURISDICTION, AND MAY EXCEED

DIMENSIONS SHOWN.

NOTE:

- I. IT IS THE RESPONSIBILITY OF THE INSTALLING CONTRACTOR TO ENSURE THAT THE FINAL EQUIPMENT INSTALLATION MEETS ALL APPLICABLE CODE REQUIREMENTS.
- 2. ILLUSTRATION SHOWN IS FOR GENERAL REPRESENTATION ONLY. ACTUAL PRODUCT WILL VARY DEPENDENT UPON APPLICATION. 3. OVERALL DIMENSIONS: 97.7 L X 44.0 W X 78.0 T.
- 4. B AND G STANDS FOR PUMP VENDOR "BELL AND GOSSETT".

## NOTES:

- I. IT IS THE RESPONSIBILITY OF THE INSTALLING CONTRACTOR TO ENSURE THAT THE FINAL EQUIPMENT INSTALLATION MEETS ALL APPLICABLE CODE REQUIREMENTS.
- 2. ILLUSTRATION SHOWN IS FOR GENERAL REPRESENTATION ONLY. ACTUAL PRODUCT WILL VARY DEPENDENT UPON APPLICATION.
  3. OVERALL DIMENSIONS: 97.7 L X 44.0 W X 78.0 T.
- 4. B AND G STANDS FOR PUMP VENDOR "BELL AND GOSSETT".

DIMENSIONS ARE IN INCHES.
DATE DRAWN: 2017/09/15
THIRD
ANGLE
PROJECTION

PUMP STATION-450 GPM B AND G

SHEET 2 OF 3 PD-00000027

INFORMATION SUBJECT TO CHANGE