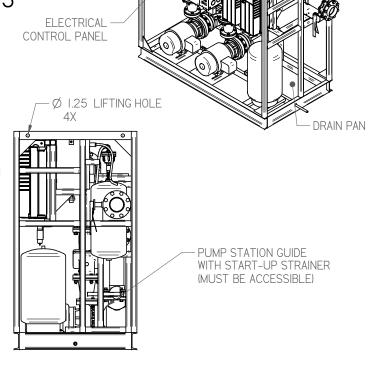

FILL TANK

INFORMATION SUBJECT TO CHANGE

DIMENSIONS ARE IN INCHES.
DATE DRAWN: 2017/09/15

THIRD
ANGLE
PROJECTION

SHEET 3. OF 3.

PUSSMANN
PUMP STATION-450
GPM B AND G

°° PD-000000027 | REV

INFORMATION SUBJECT TO CHANGE

BACK VIEW