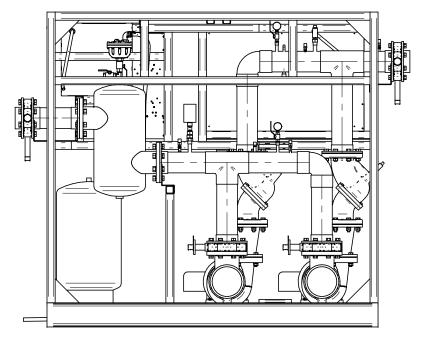

DIMENSIONS ARE IN INCHES.
DATE DRAWN: 2017/09/15
THIRD
ANGLE
PROJECTION

PUMP STATION-450 GPM B AND G

SHEET 2 OF 3 PD-00000027

INFORMATION SUBJECT TO CHANGE