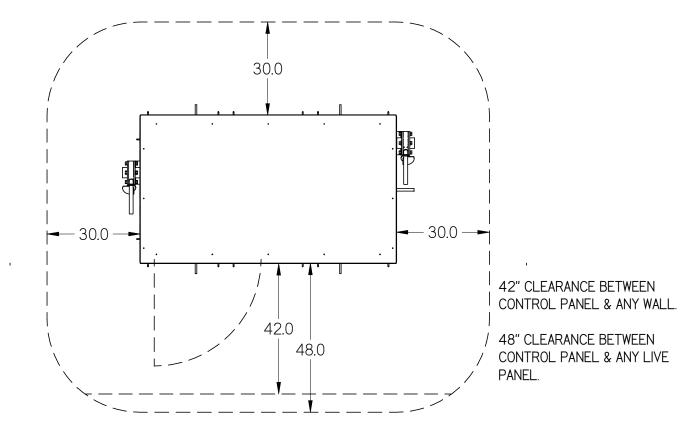

DIMENSIONS ARE IN INCHES.
DATE DRAWN: 2017/09/14

PUMP STATION-3IN
OUTDOOR FRAME
AND SKINS

PD-000000088

PEV
B

INFORMATION SUBJECT TO CHANGE

MINIMUM CLEARANCE REQUIREMENTS: ACTUAL CLEARANCE REQUIREMENTS ARE DEPENDENT UPON AUTHORITY HAVING JURISDICTION, AND MAY EXCEED DIMENSIONS SHOWN.