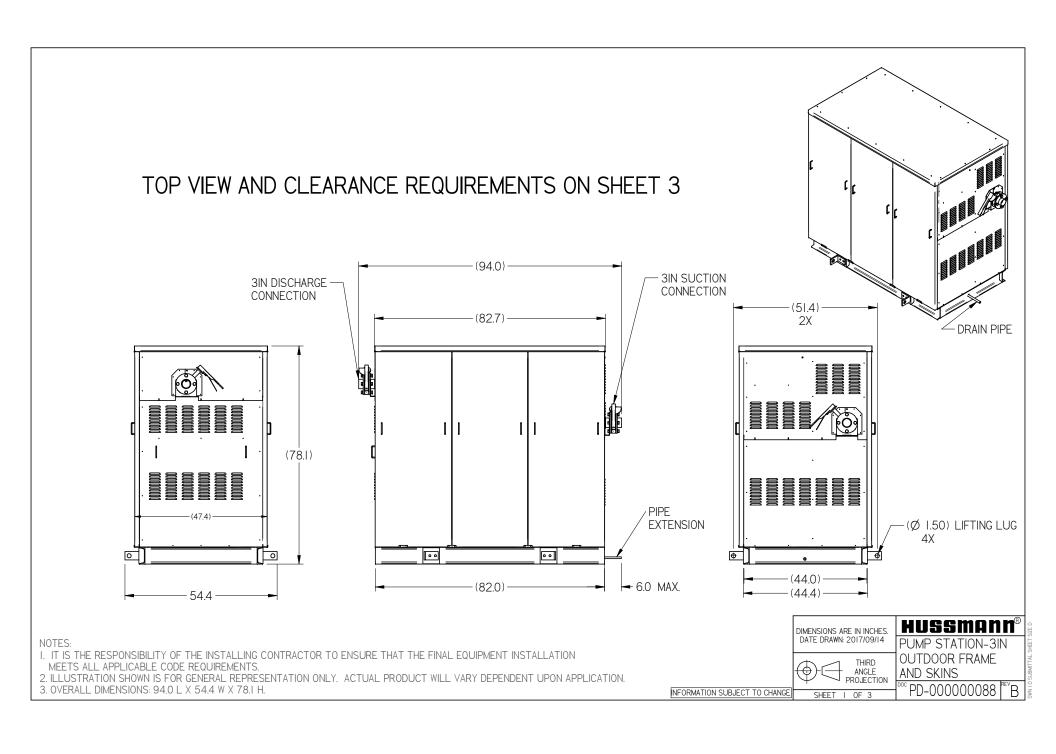

## NOTES:

- I. IT IS THE RESPONSIBILITY OF THE INSTALLING CONTRACTOR TO ENSURE THAT THE FINAL EQUIPMENT INSTALLATION MEETS ALL APPLICABLE CODE REQUIREMENTS.
- 2. ILLUSTRATION SHOWN IS FOR GENERAL REPRESENTATION ONLY. ACTUAL PRODUCT WILL VARY DEPENDENT UPON APPLICATION. 3. OVERALL DIMENSIONS: 94.0 L X 54.4 W X 78.1 H.

DIMENSIONS ARE IN INCHES.
DATE DRAWN: 2017/09/14

PUMP STATION-3IN
OUTDOOR FRAME
AND SKINS

PD-000000088

PEV
B

INFORMATION SUBJECT TO CHANGE

MINIMUM CLEARANCE REQUIREMENTS: ACTUAL CLEARANCE REQUIREMENTS ARE DEPENDENT UPON AUTHORITY HAVING JURISDICTION, AND MAY EXCEED DIMENSIONS SHOWN.

I. IT IS THE RESPONSIBILITY OF THE INSTALLING CONTRACTOR TO ENSURE THAT THE FINAL EQUIPMENT INSTALLATION MEETS ALL APPLICABLE CODE REQUIREMENTS.

2. ILLUSTRATION SHOWN IS FOR GENERAL REPRESENTATION ONLY. ACTUAL PRODUCT WILL VARY DEPENDENT UPON APPLICATION. 3. OVERALL DIMENSIONS: 94.0 L X 54.4 W X 78.1 H.