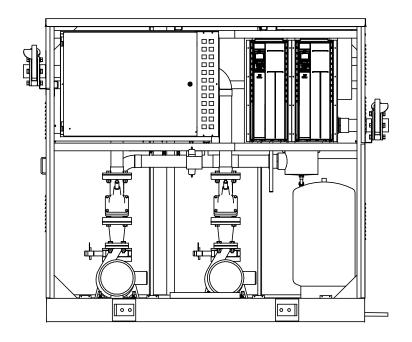

FRONT VIEW WITHOUT DOORS

ARMSTRONG PUMPS CONFIGURATION SHOWN,

B & G IS DIFFERENT