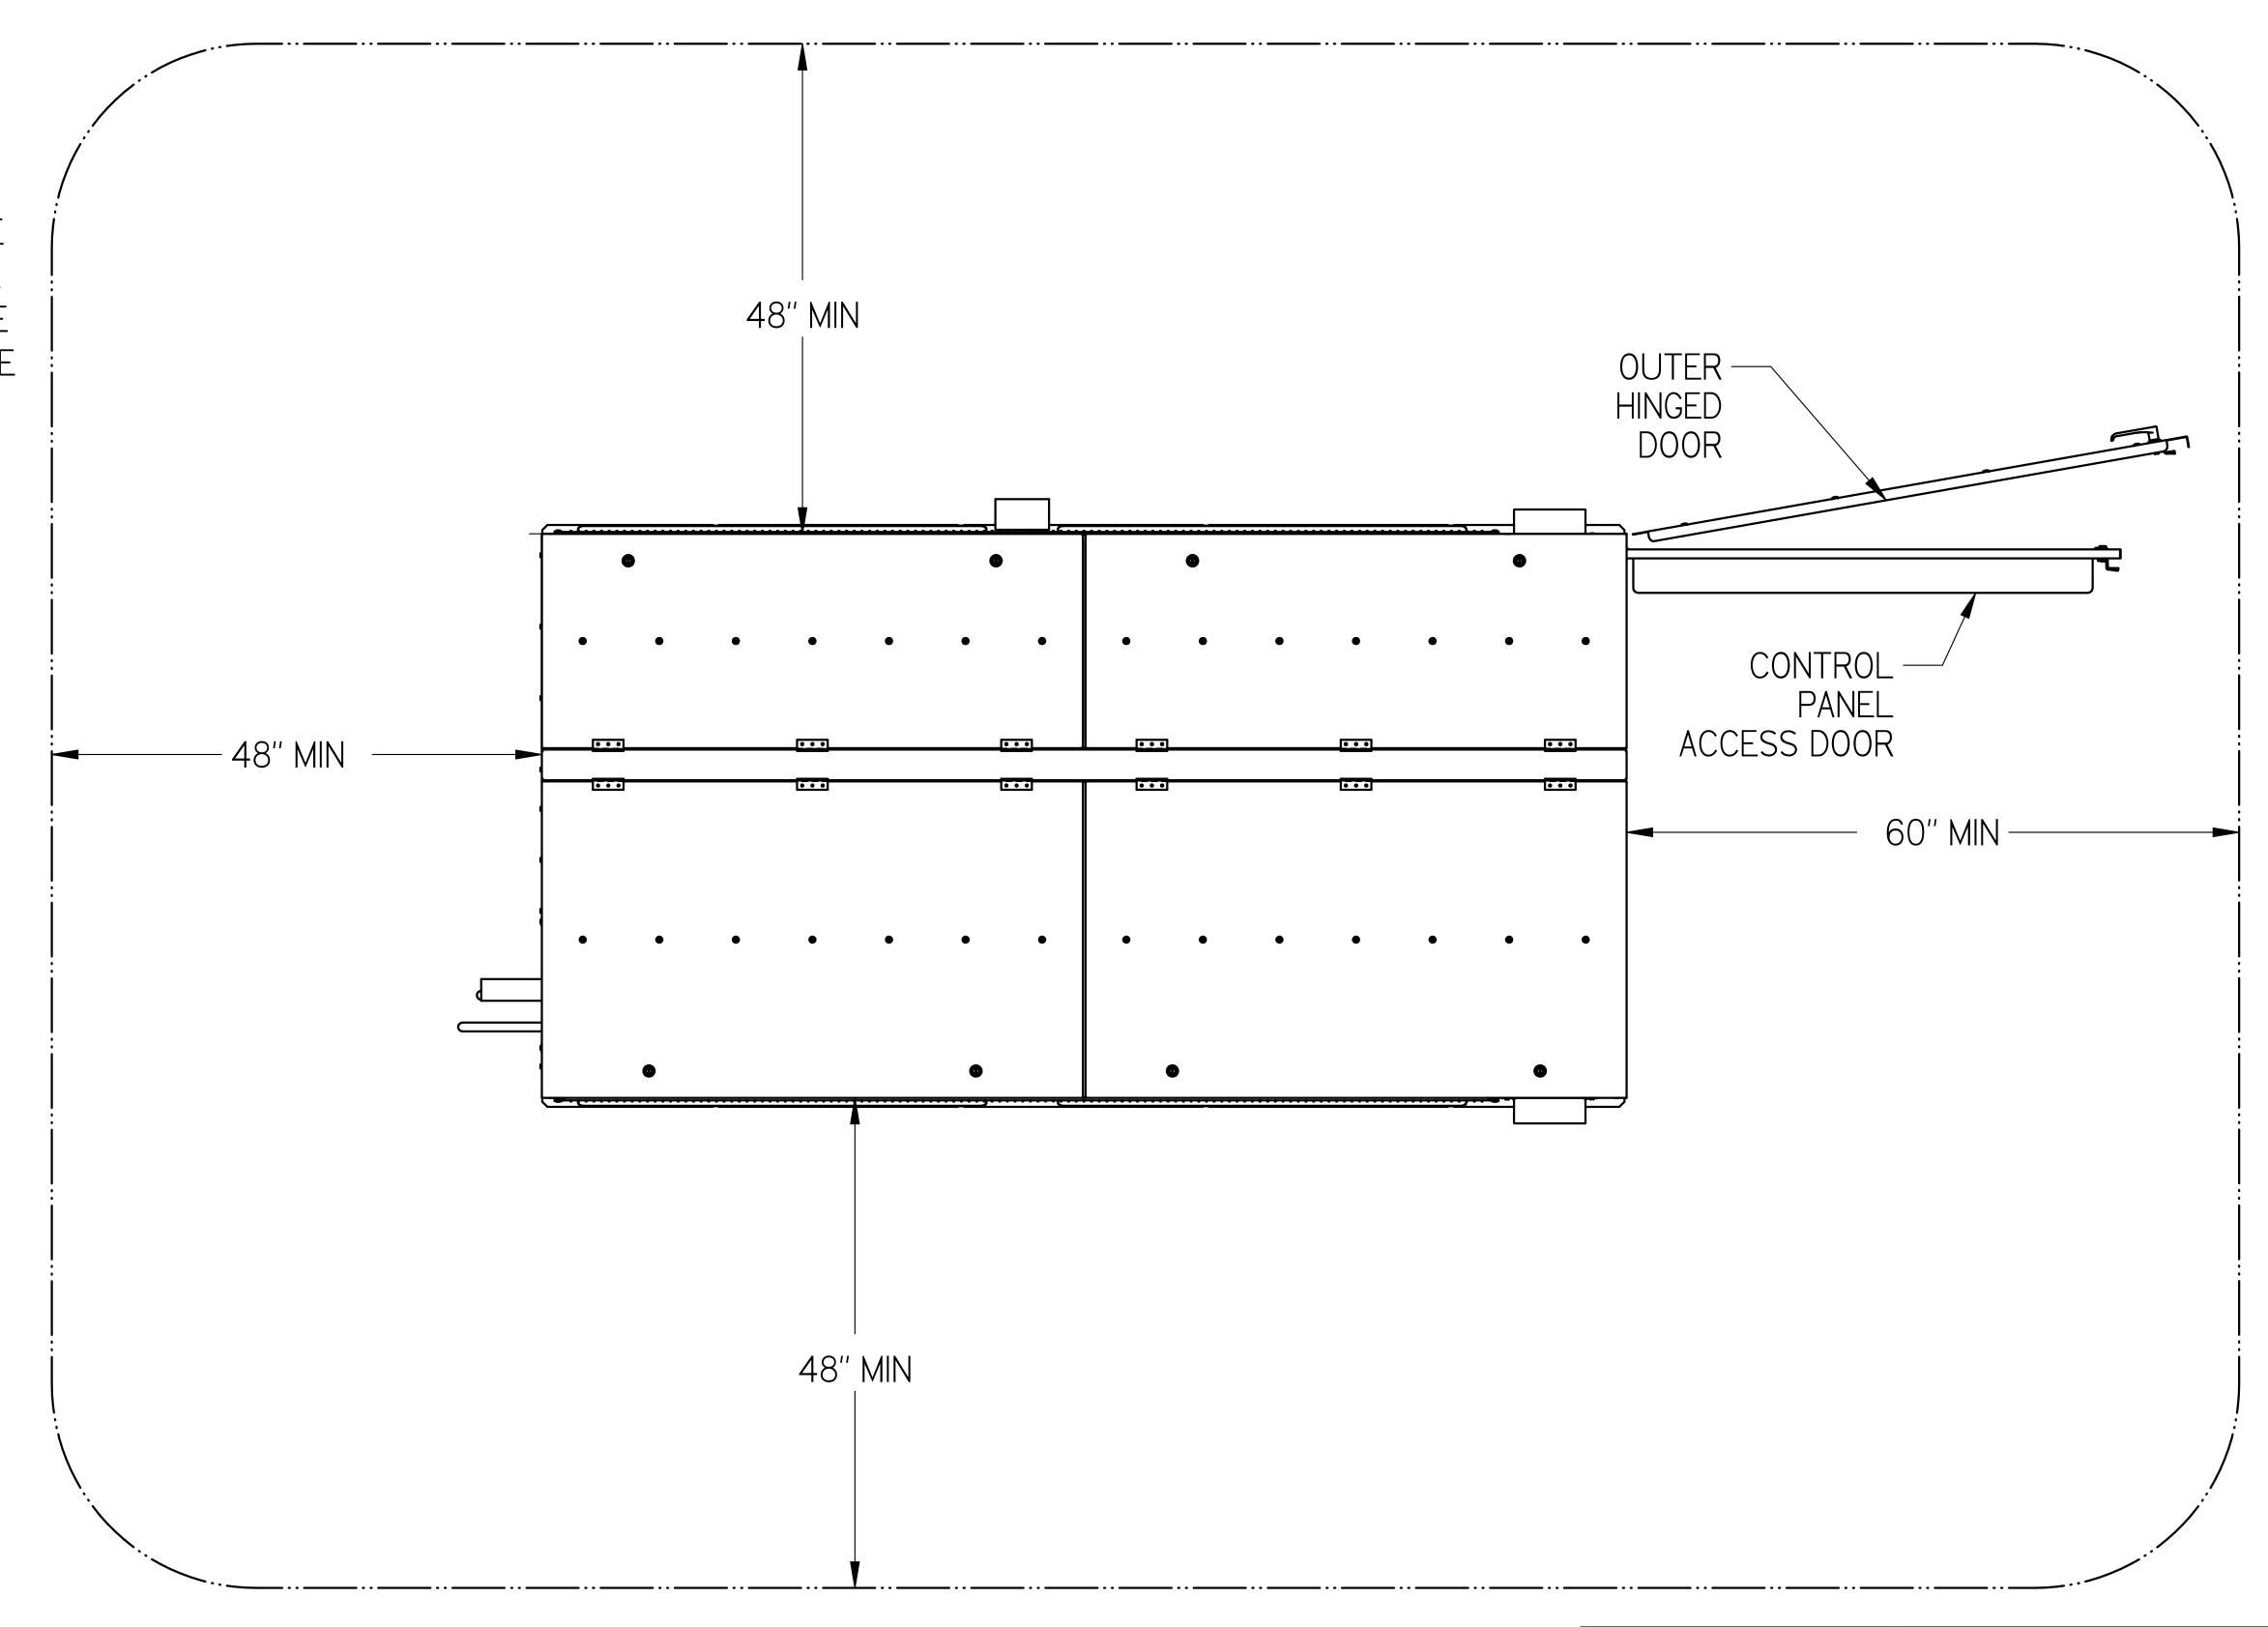

PROVIDE CLEARANCES AS SHOWN TO ENSURE ADEQUATE AIRFLOW, REDUCE THE POTENTIAL FOR AIR RECIRCULATION, FACILITATE SERVICE ACCESSIBILITY, AND TO MAINTAIN COMPLIANCE WITH ELECTRICAL CODE REQUIREMENTS

I. IT IS THE RESPONSIBILITY OF THE INSTALLING CONTRACTOR TO ENSURE THAT THE FINAL EQUIPMENT INSTALLATION MEETS ALL APPLICABLE CODE REQUIREMENTS.