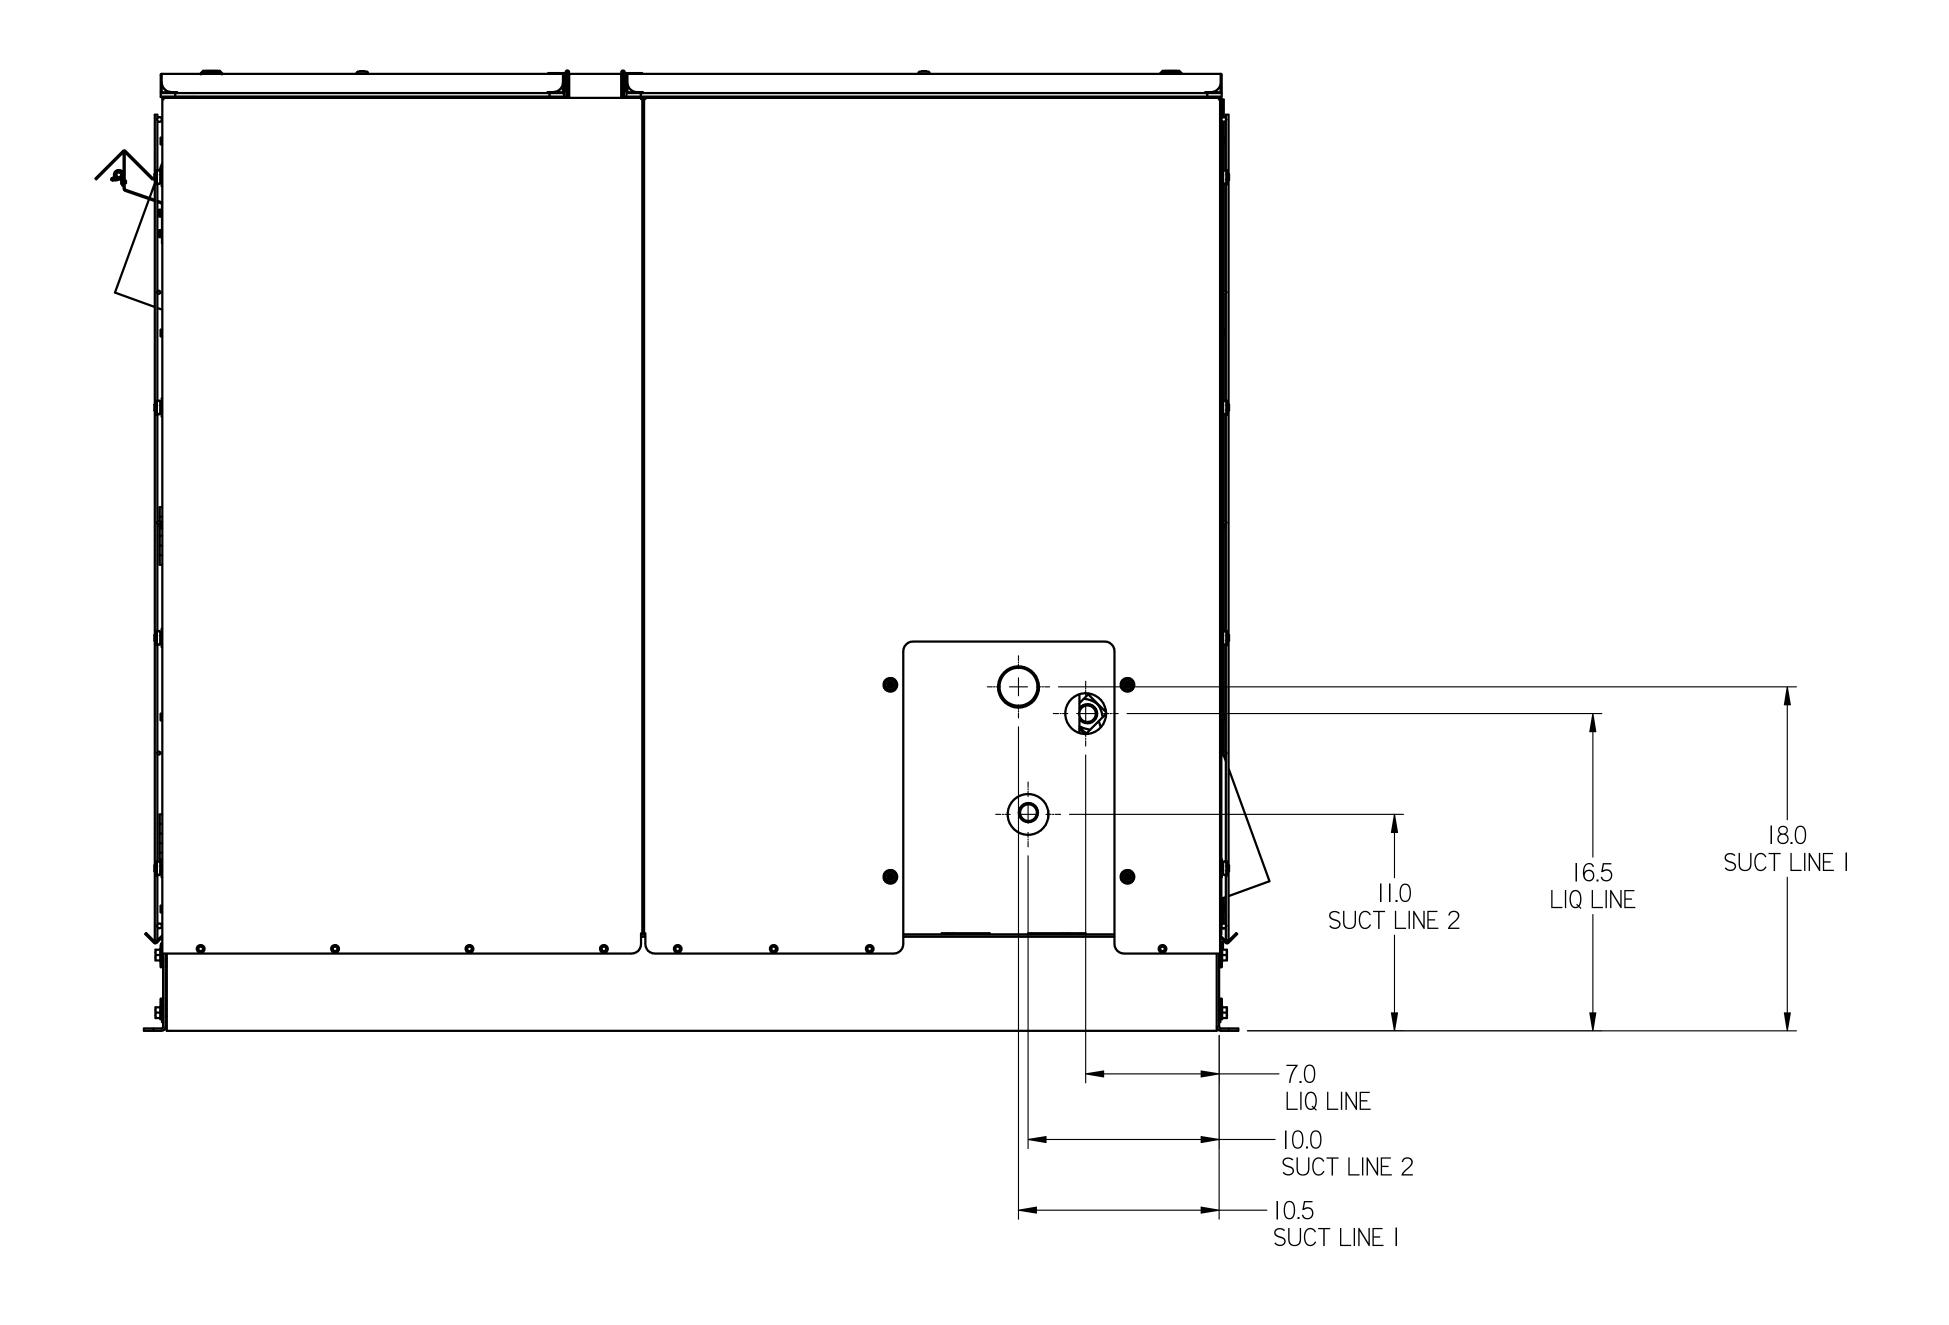

## STUBOUT LOCATIONS

I. IT IS THE RESPONSIBILITY OF THE INSTALLING CONTRACTOR TO ENSURE THAT THE FINAL EQUIPMENT INSTALLATION MEETS ALL APPLICABLE CODE REQUIREMENTS.

4 A. OVERALL WEIGHT OF THE UNIT (SHIPPING): 2130 LBS APPROX. B. OVERALL WEIGHT OF THE UNIT (OPERATING): 2182 LBS APPROX.