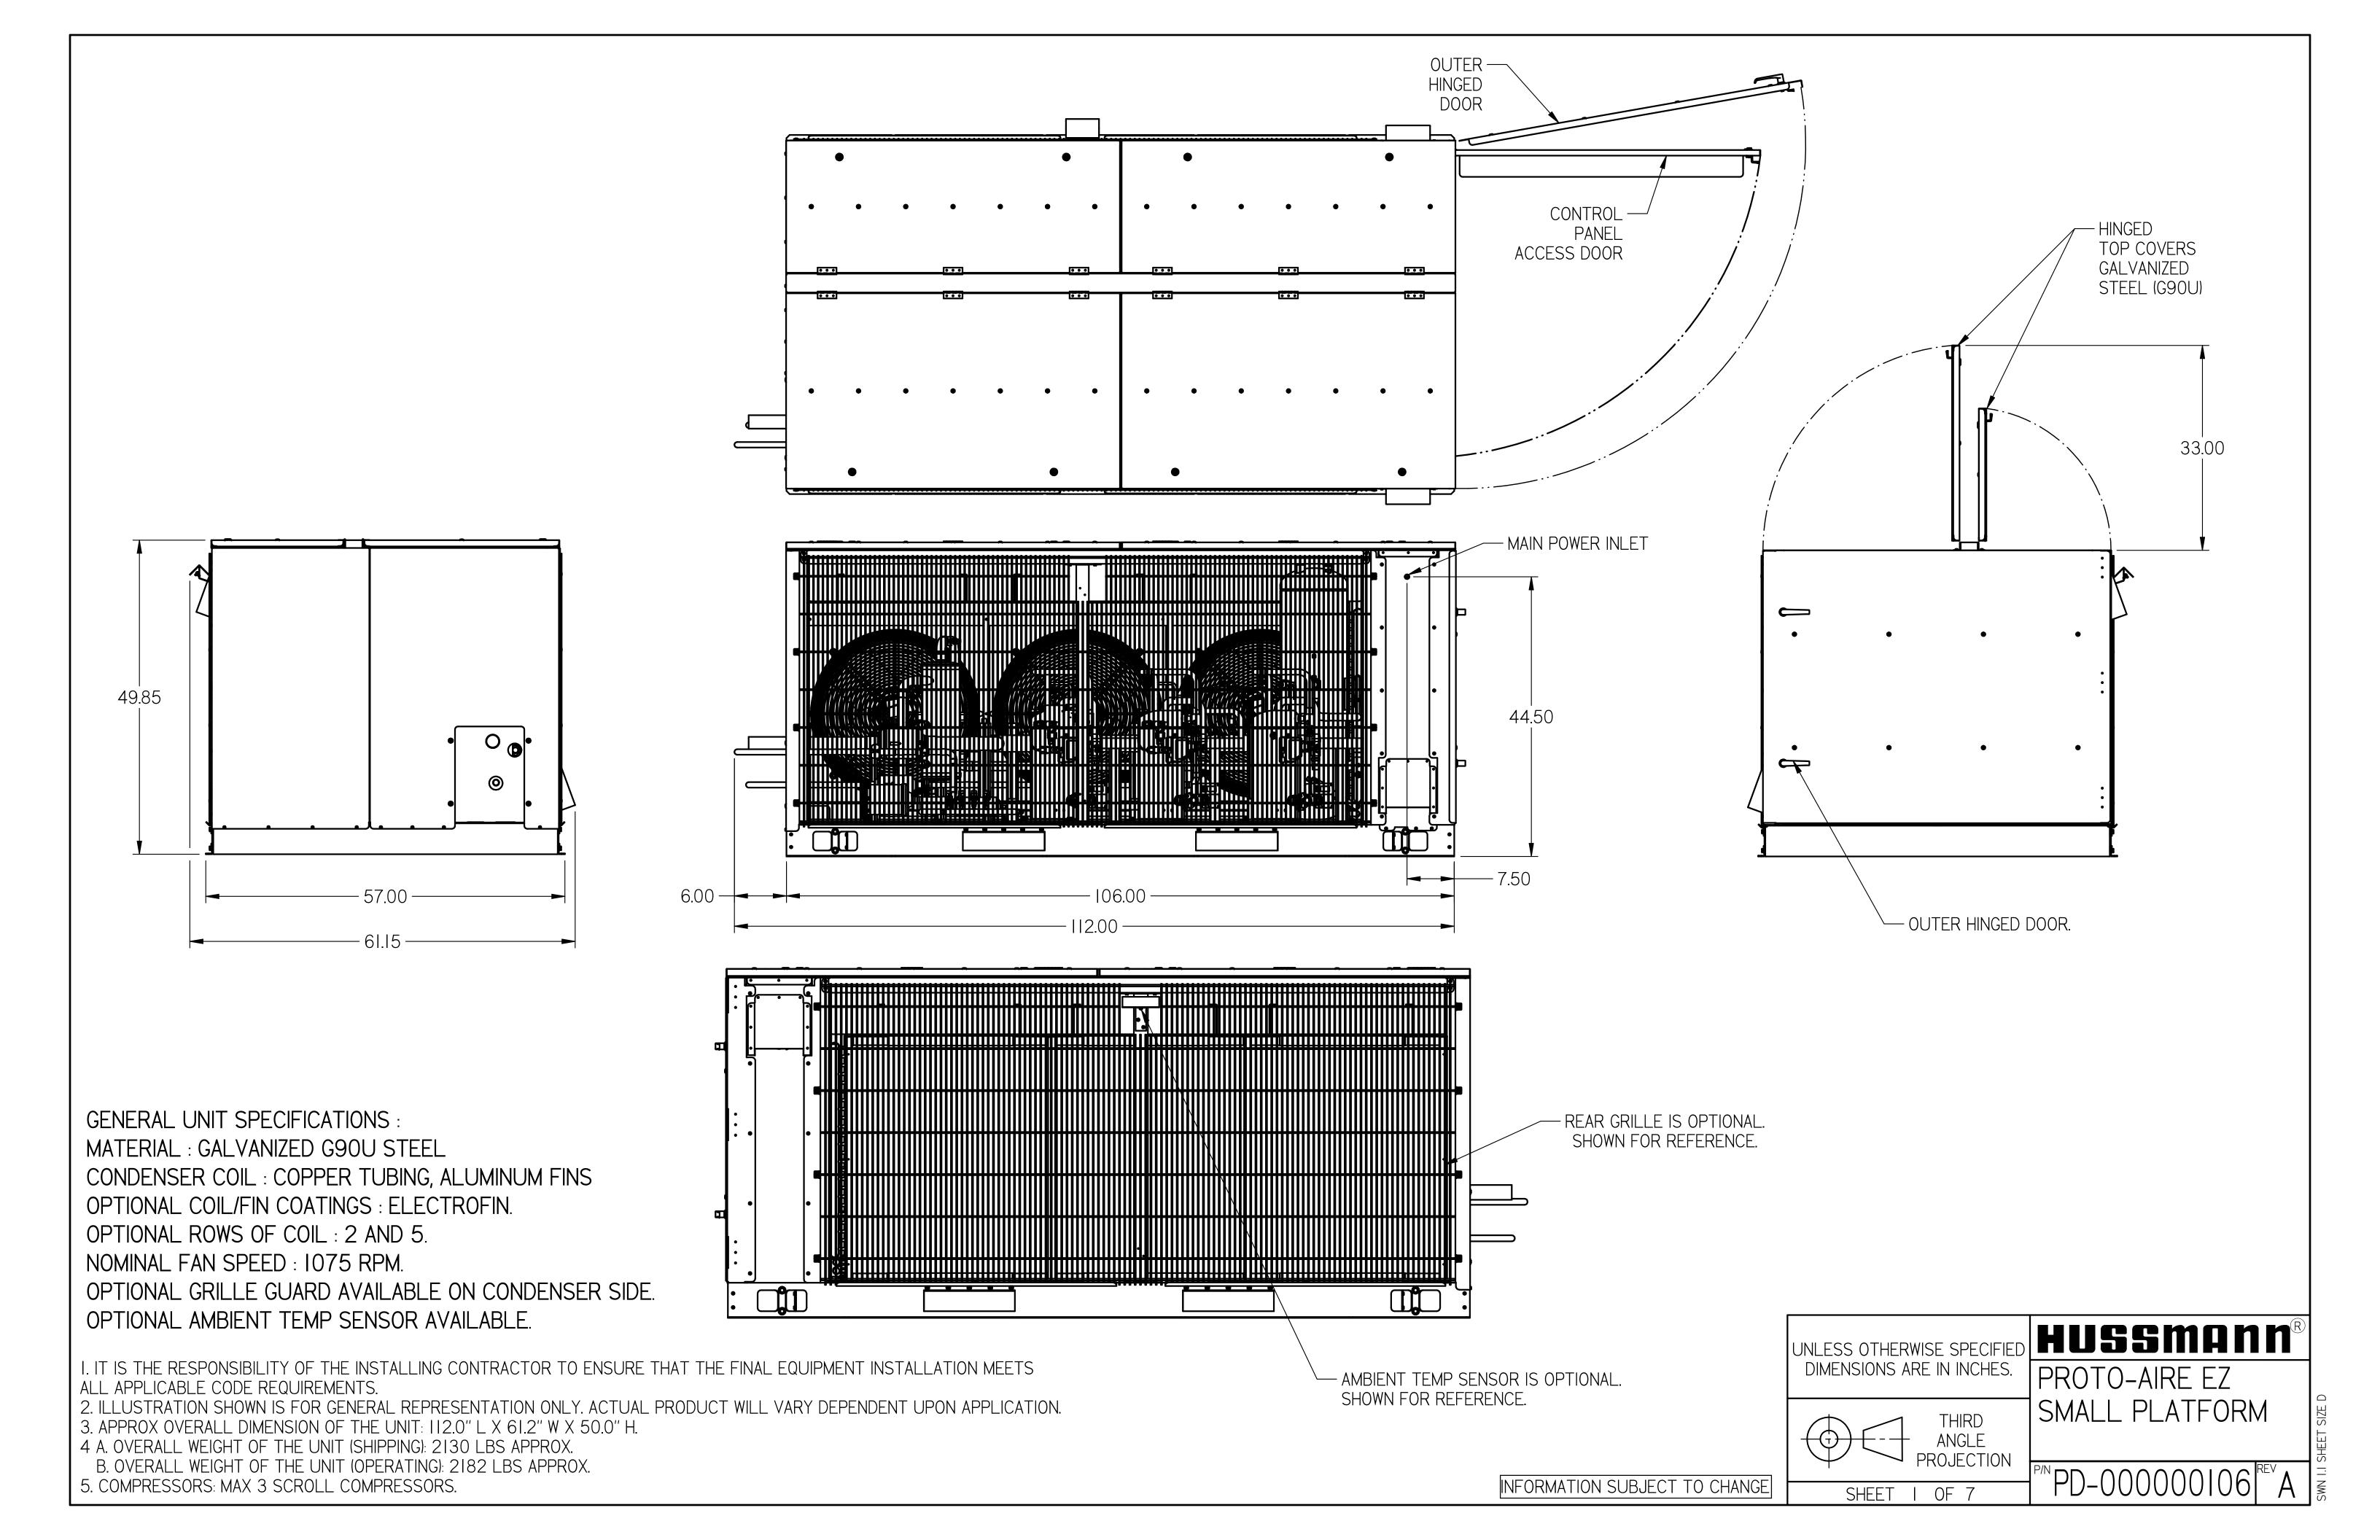

## STUBOUT LOCATIONS

I. IT IS THE RESPONSIBILITY OF THE INSTALLING CONTRACTOR TO ENSURE THAT THE FINAL EQUIPMENT INSTALLATION MEETS ALL APPLICABLE CODE REQUIREMENTS.

4 A. OVERALL WEIGHT OF THE UNIT (SHIPPING): 2130 LBS APPROX. B. OVERALL WEIGHT OF THE UNIT (OPERATING): 2182 LBS APPROX.

5. COMPRESSORS: MAX 3 SCROLL COMPRESSORS.

2. ILLUSTRATION SHOWN IS FOR GENERAL REPRESENTATION ONLY. ACTUAL PRODUCT WILL VARY DEPENDENT UPON APPLICATION. 3. APPROX OVERALL DIMENSION OF THE UNIT: 112.0" L X 61.2" W X 50.0" H.

2. ILLUSTRATION SHOWN IS FOR GENERAL REPRESENTATION ONLY. ACTUAL PRODUCT WILL VARY DEPENDENT UPON APPLICATION. 3. APPROX OVERALL DIMENSION OF THE UNIT: 112.0" L X 61.2" W X 50.0" H.

4 A. OVERALL WEIGHT OF THE UNIT (SHIPPING): 2130 LBS APPROX.

B. OVERALL WEIGHT OF THE UNIT (OPERATING): 2182 LBS APPROX. 5. COMPRESSORS: MAX 3 SCROLL COMPRESSORS.

HUSSMANN UNLESS OTHERWISE SPECIFIED DIMENSIONS ARE IN INCHES.

SHEET 6 OF 7

INFORMATION SUBJECT TO CHANGE