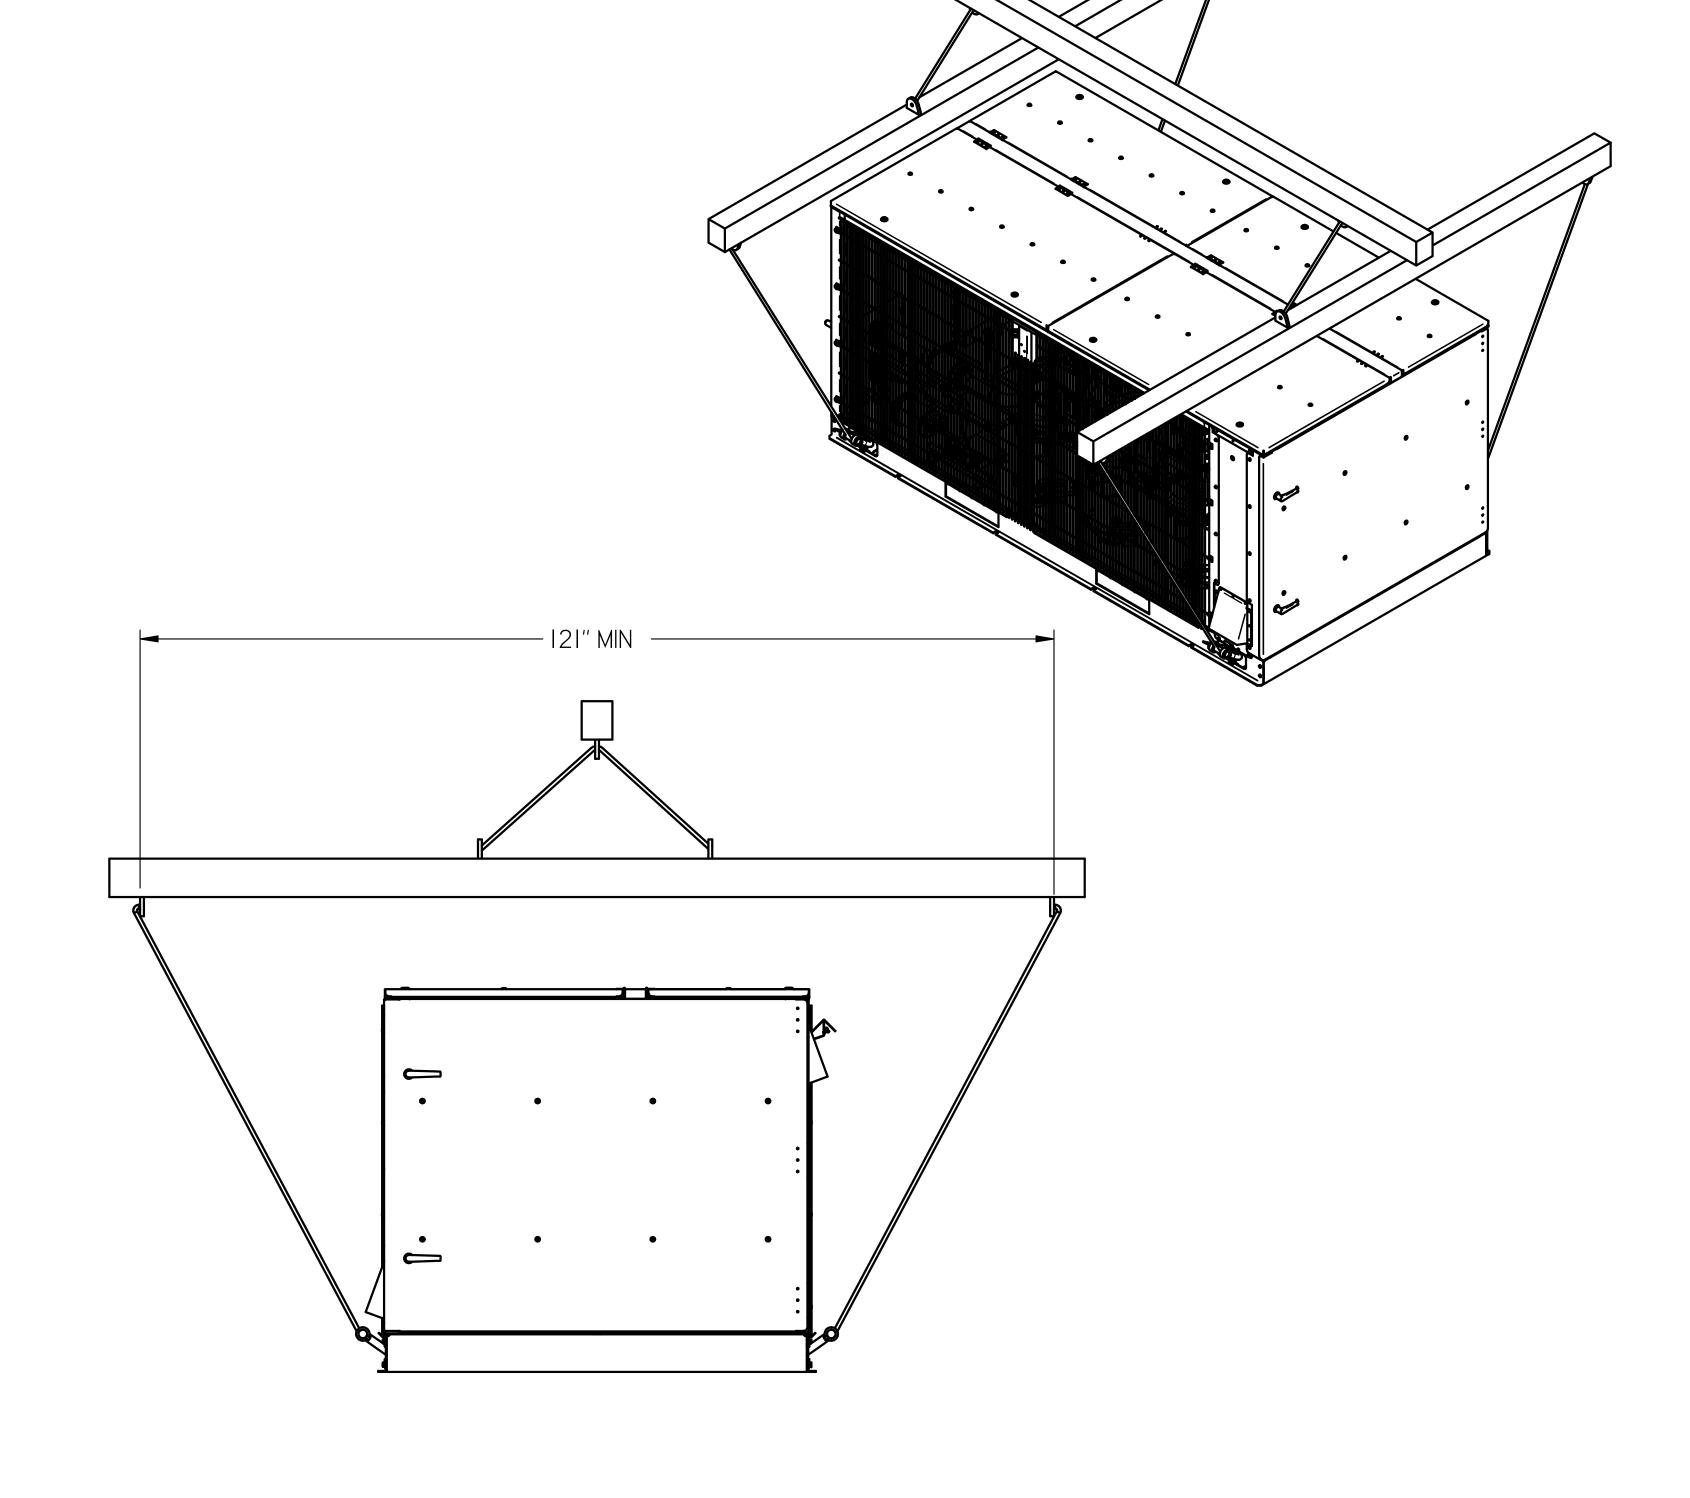

THIRD - ANGLE PROJECTION

PROTO-AIRE EZ SMALL PLATFORM

SUGGESTED RIGGING SETUP IS ILLUSTRATED.

BE SURE THAT LIFTING CABLES/STRAPS DO NOT DAMAGE PIPING STUBS,

COIL SURFACE, VENTILATION SHROUD. FULL PERIMETER SUPPORT FOUNDATION REQUIRED

I. IT IS THE RESPONSIBILITY OF THE INSTALLING CONTRACTOR TO ENSURE THAT THE FINAL EQUIPMENT INSTALLATION MEETS ALL APPLICABLE CODE REQUIREMENTS.

2. ILLUSTRATION SHOWN IS FOR GENERAL REPRESENTATION ONLY. ACTUAL PRODUCT WILL VARY DEPENDENT UPON APPLICATION. 3. APPROX OVERALL DIMENSION OF THE UNIT: 112.0" L X 61.2" W X 50.0" H.

4 A. OVERALL WEIGHT OF THE UNIT (SHIPPING): 2130 LBS APPROX.

B. OVERALL WEIGHT OF THE UNIT (OPERATING): 2182 LBS APPROX.

5. COMPRESSORS: MAX 3 SCROLL COMPRESSORS.

THIRD

PROTO-AIRE EZ SMALL PLATFORM

INFORMATION SUBJECT TO CHANGE