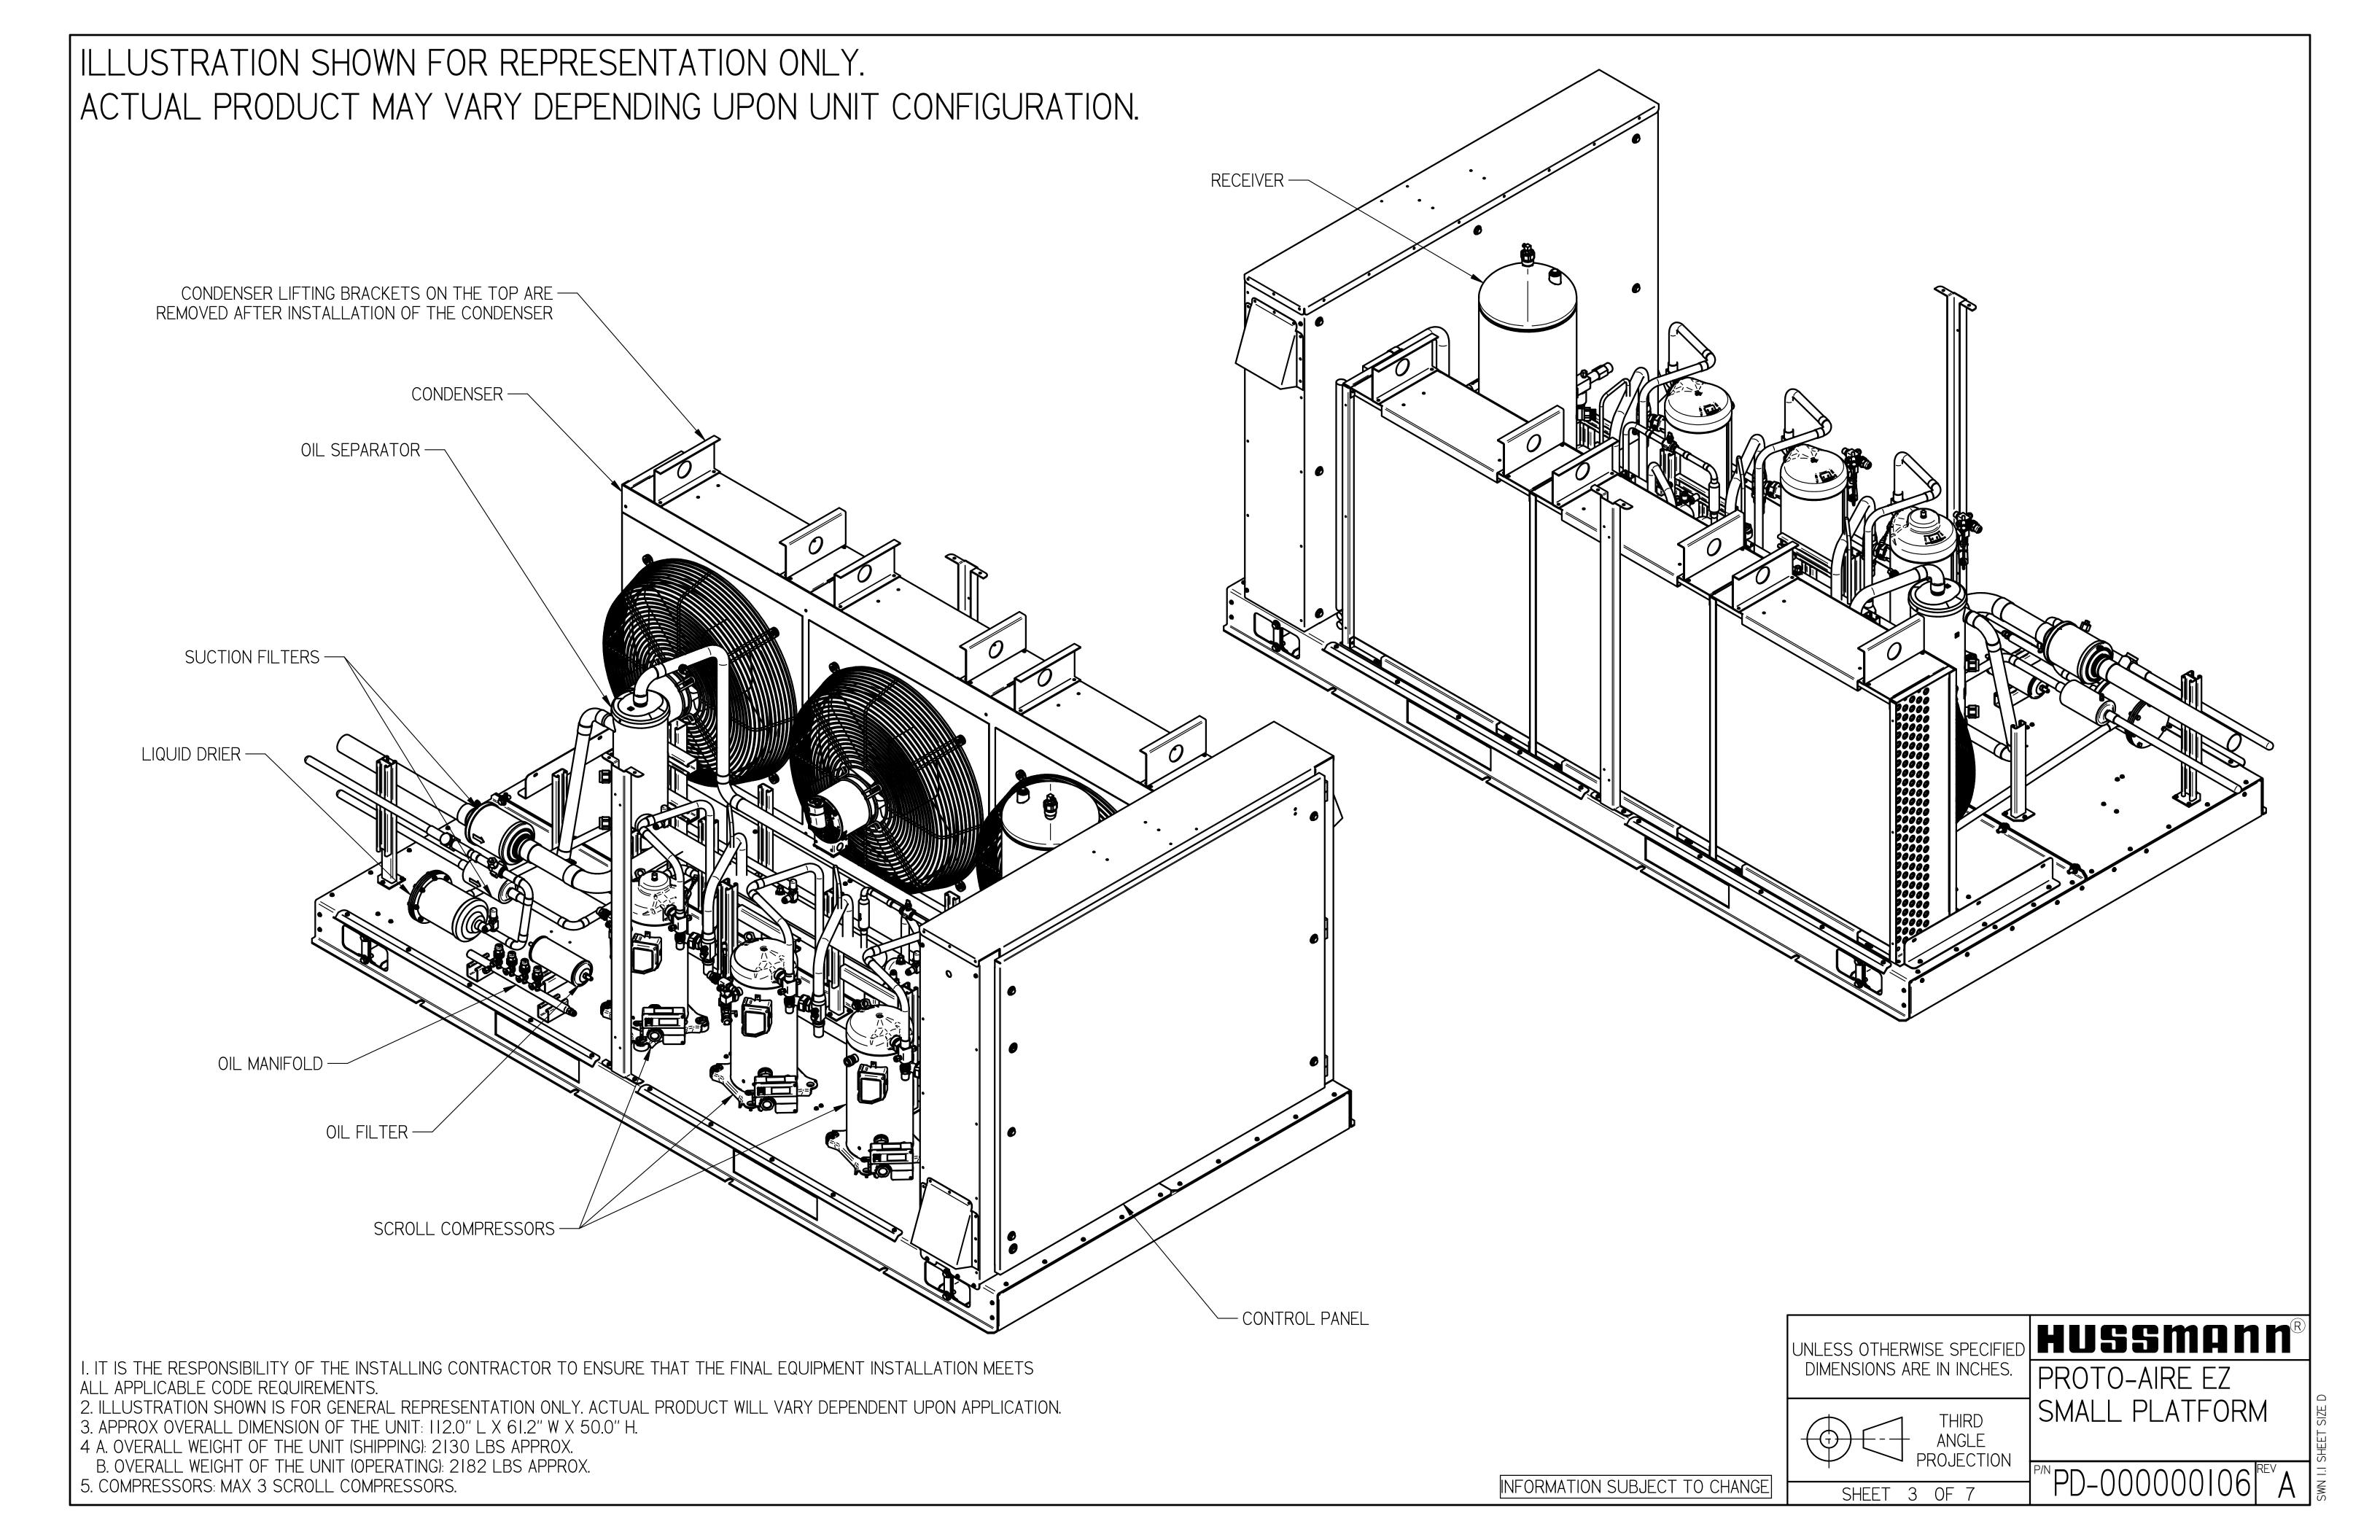

5. COMPRESSORS: MAX 3 SCROLL COMPRESSORS.

2. ILLUSTRATION SHOWN IS FOR GENERAL REPRESENTATION ONLY. ACTUAL PRODUCT WILL VARY DEPENDENT UPON APPLICATION. 3. APPROX OVERALL DIMENSION OF THE UNIT: 112.0" L X 61.2" W X 50.0" H.

2. ILLUSTRATION SHOWN IS FOR GENERAL REPRESENTATION ONLY. ACTUAL PRODUCT WILL VARY DEPENDENT UPON APPLICATION. 3. APPROX OVERALL DIMENSION OF THE UNIT: 112.0" L X 61.2" W X 50.0" H.

4 A. OVERALL WEIGHT OF THE UNIT (SHIPPING): 2130 LBS APPROX.

B. OVERALL WEIGHT OF THE UNIT (OPERATING): 2182 LBS APPROX. 5. COMPRESSORS: MAX 3 SCROLL COMPRESSORS.

HUSSMANN UNLESS OTHERWISE SPECIFIED DIMENSIONS ARE IN INCHES.

SHEET 6 OF 7

INFORMATION SUBJECT TO CHANGE