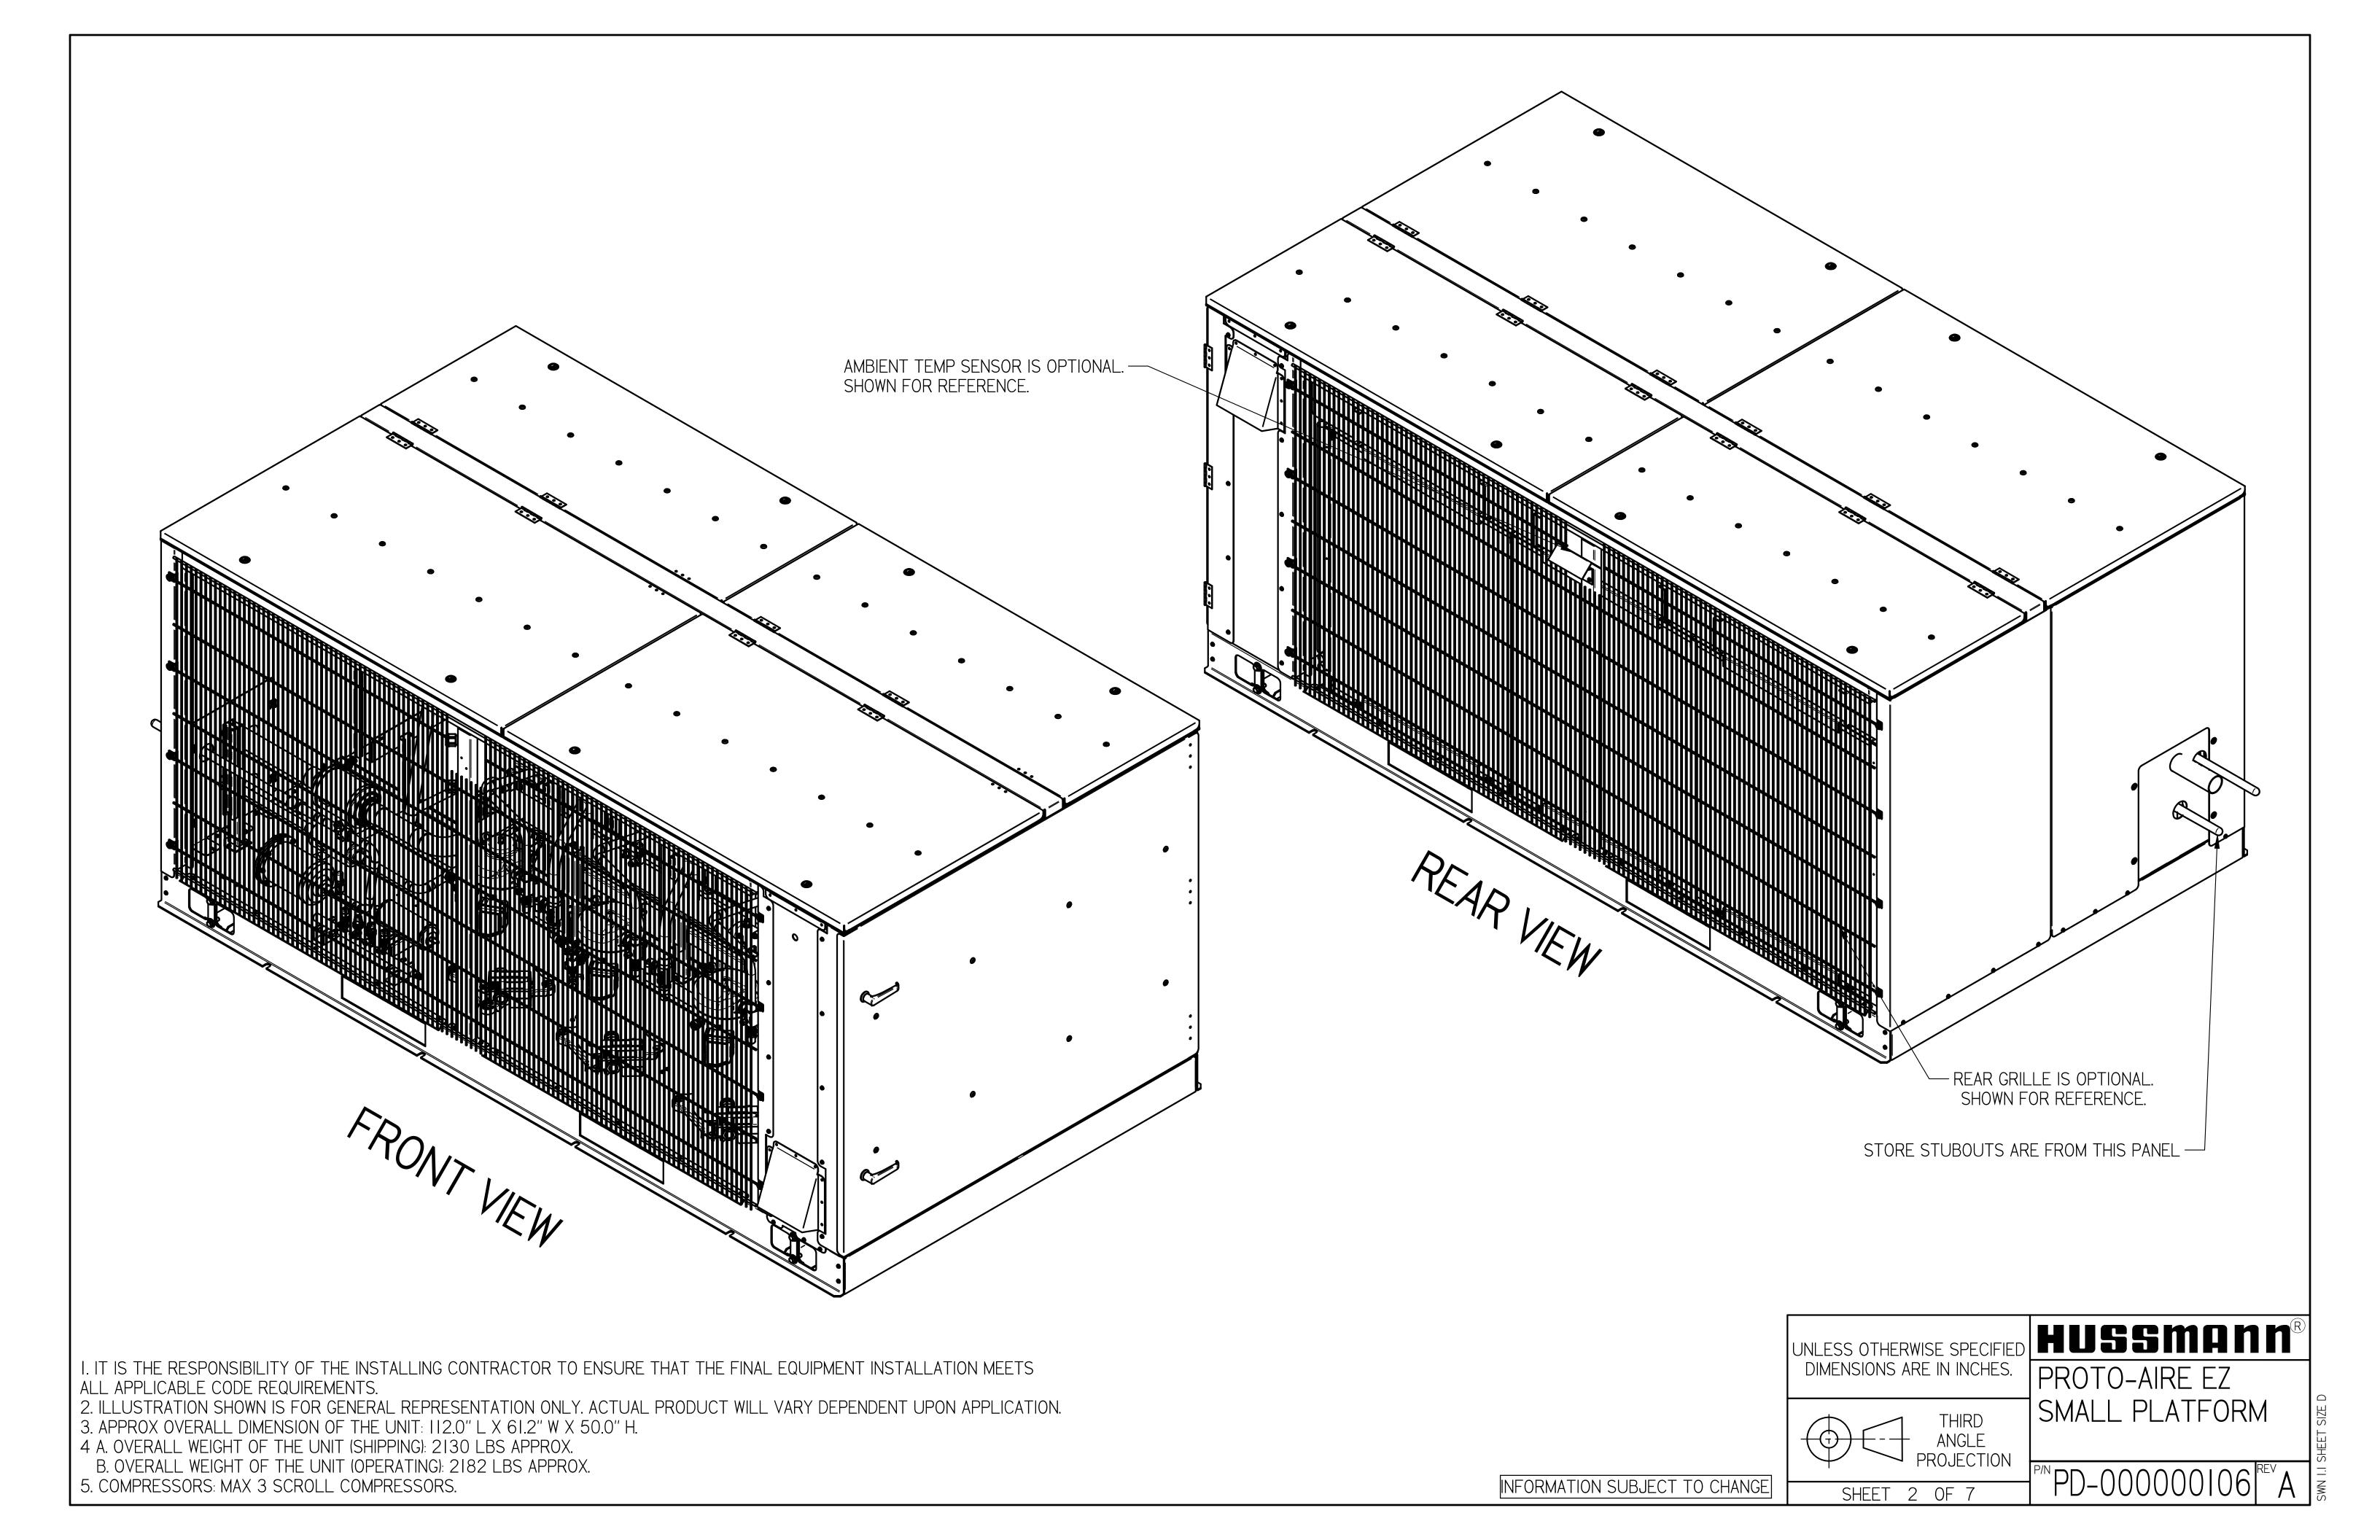

5. COMPRESSORS: MAX 3 SCROLL COMPRESSORS.

2. ILLUSTRATION SHOWN IS FOR GENERAL REPRESENTATION ONLY. ACTUAL PRODUCT WILL VARY DEPENDENT UPON APPLICATION. 3. APPROX OVERALL DIMENSION OF THE UNIT: 112.0" L X 61.2" W X 50.0" H.

2. ILLUSTRATION SHOWN IS FOR GENERAL REPRESENTATION ONLY. ACTUAL PRODUCT WILL VARY DEPENDENT UPON APPLICATION. 3. APPROX OVERALL DIMENSION OF THE UNIT: 112.0" L X 61.2" W X 50.0" H.

4 A. OVERALL WEIGHT OF THE UNIT (SHIPPING): 2130 LBS APPROX.

B. OVERALL WEIGHT OF THE UNIT (OPERATING): 2182 LBS APPROX. 5. COMPRESSORS: MAX 3 SCROLL COMPRESSORS.

HUSSMANN UNLESS OTHERWISE SPECIFIED DIMENSIONS ARE IN INCHES.

SHEET 6 OF 7

INFORMATION SUBJECT TO CHANGE