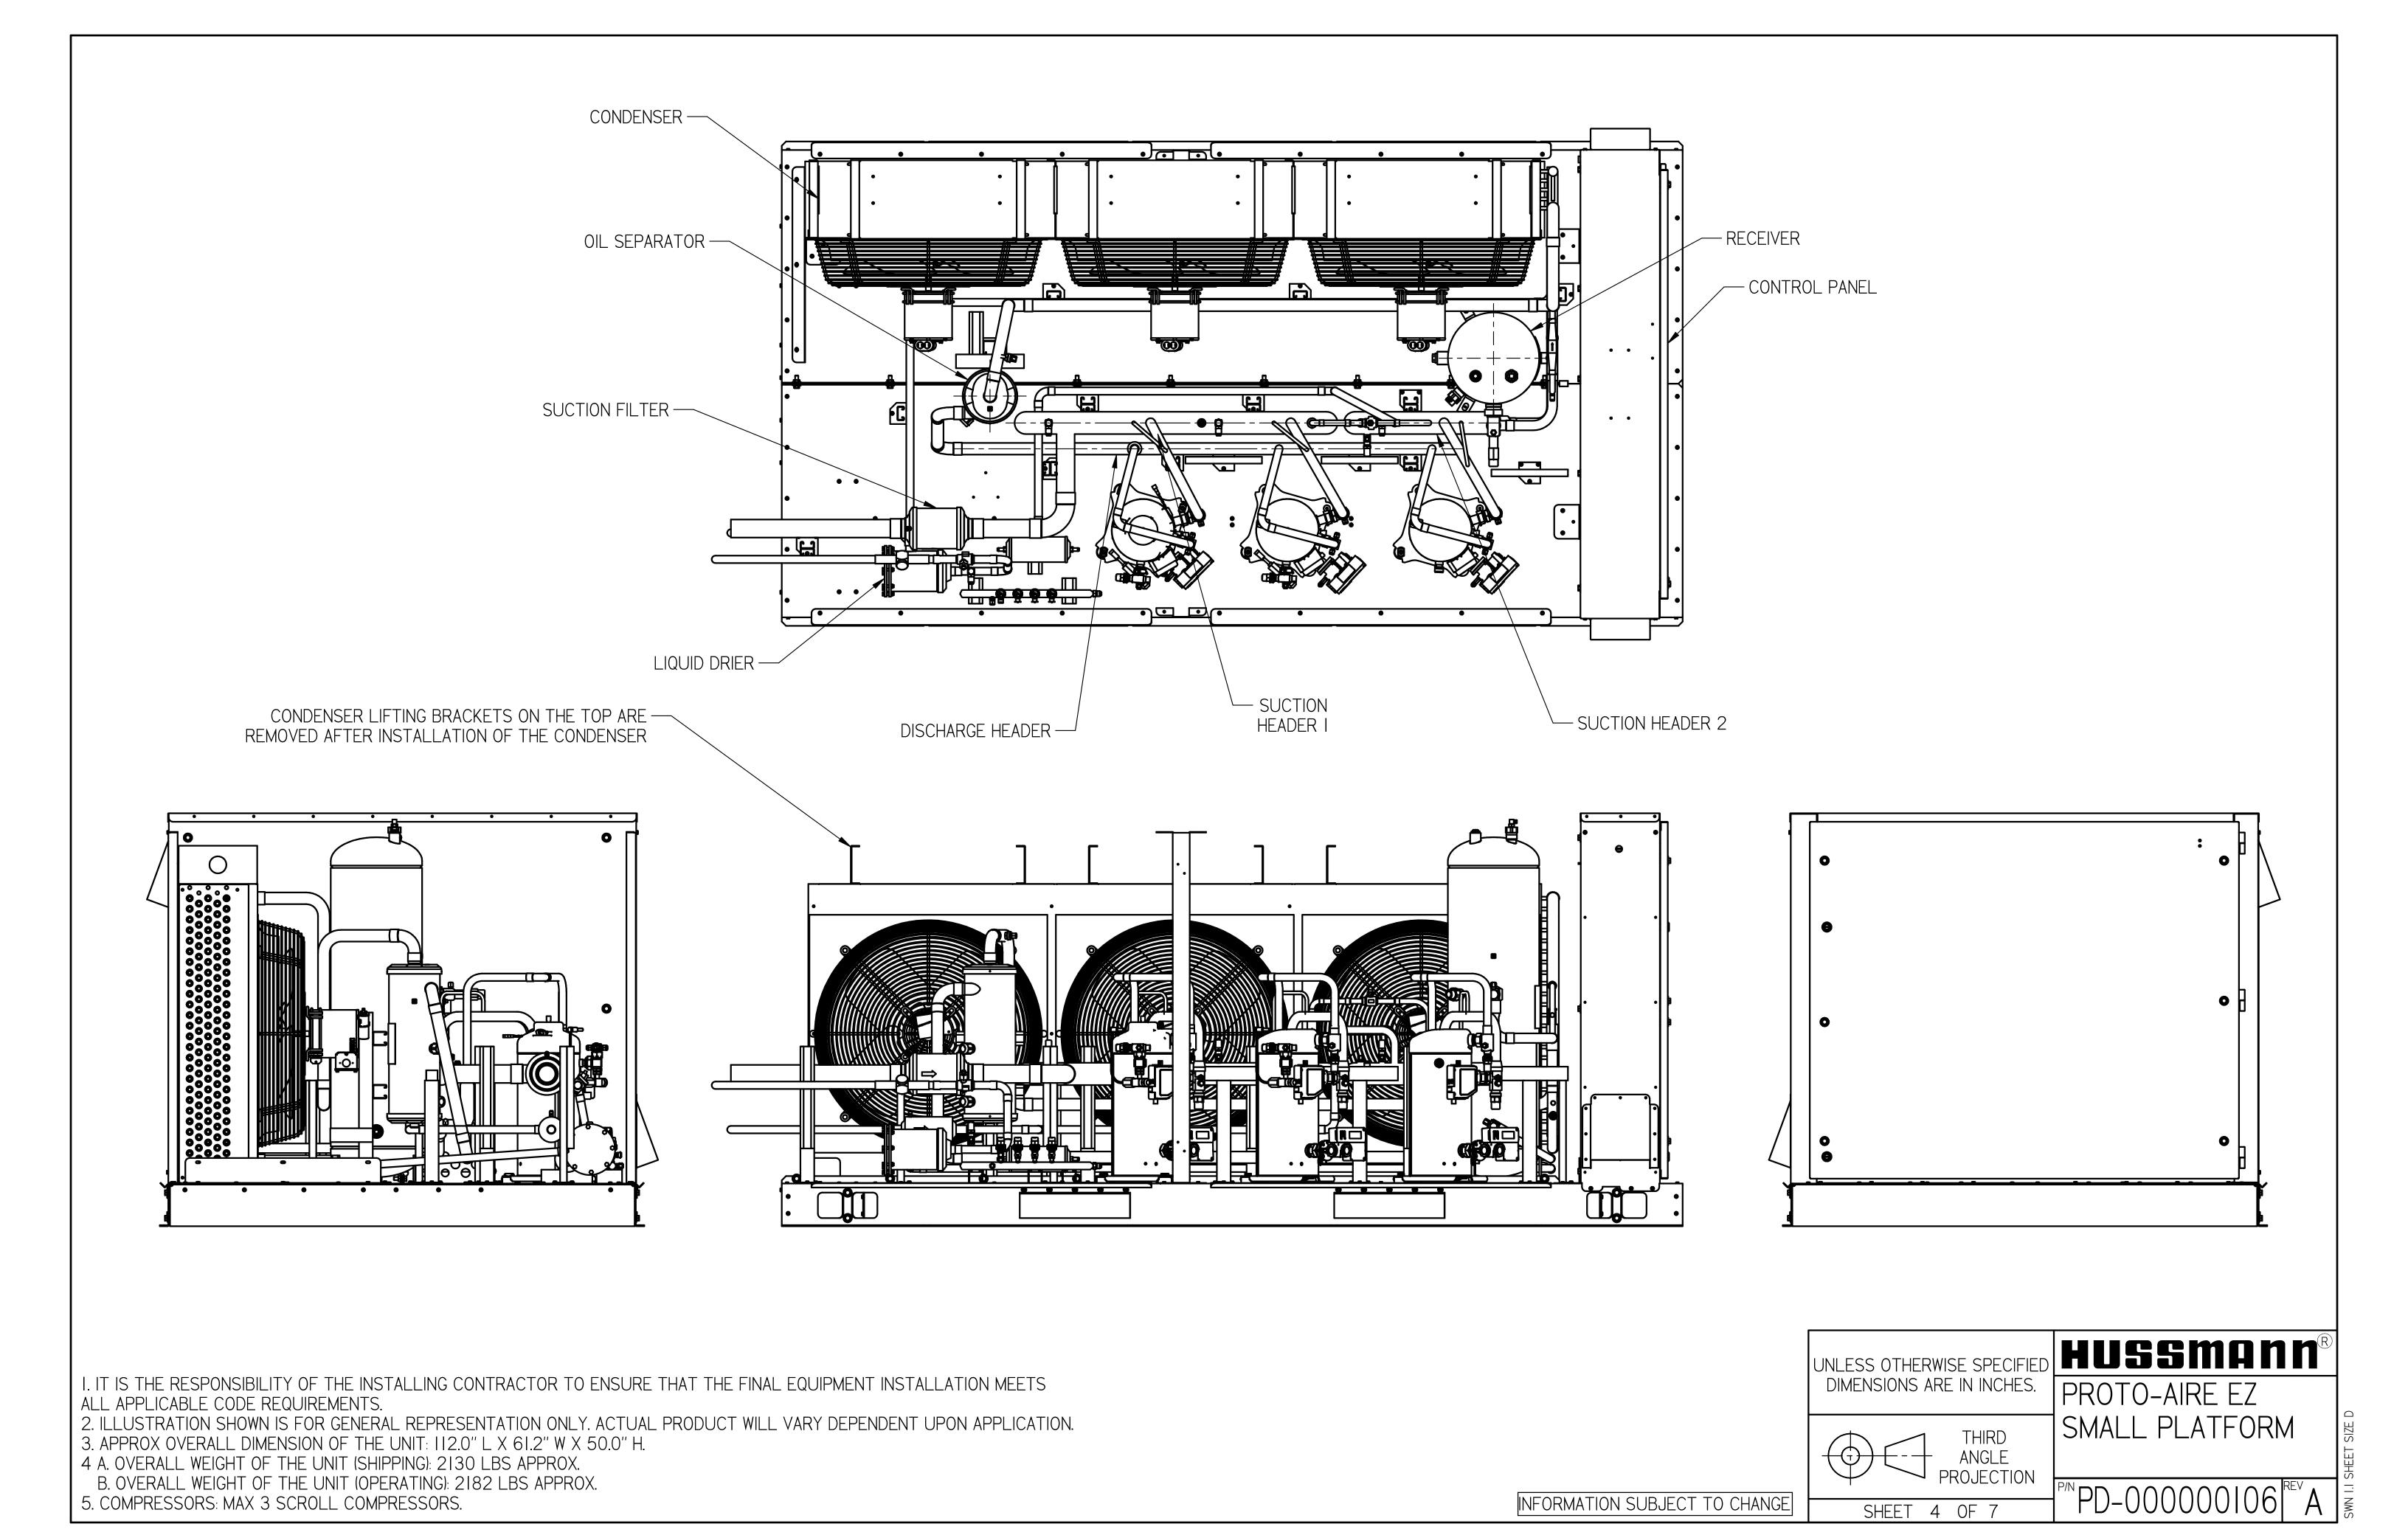

5. COMPRESSORS: MAX 3 SCROLL COMPRESSORS.

2. ILLUSTRATION SHOWN IS FOR GENERAL REPRESENTATION ONLY. ACTUAL PRODUCT WILL VARY DEPENDENT UPON APPLICATION. 3. APPROX OVERALL DIMENSION OF THE UNIT: 112.0" L X 61.2" W X 50.0" H.

2. ILLUSTRATION SHOWN IS FOR GENERAL REPRESENTATION ONLY. ACTUAL PRODUCT WILL VARY DEPENDENT UPON APPLICATION. 3. APPROX OVERALL DIMENSION OF THE UNIT: 112.0" L X 61.2" W X 50.0" H.

4 A. OVERALL WEIGHT OF THE UNIT (SHIPPING): 2130 LBS APPROX.

B. OVERALL WEIGHT OF THE UNIT (OPERATING): 2182 LBS APPROX. 5. COMPRESSORS: MAX 3 SCROLL COMPRESSORS.

HUSSMANN UNLESS OTHERWISE SPECIFIED DIMENSIONS ARE IN INCHES.

SHEET 6 OF 7

INFORMATION SUBJECT TO CHANGE