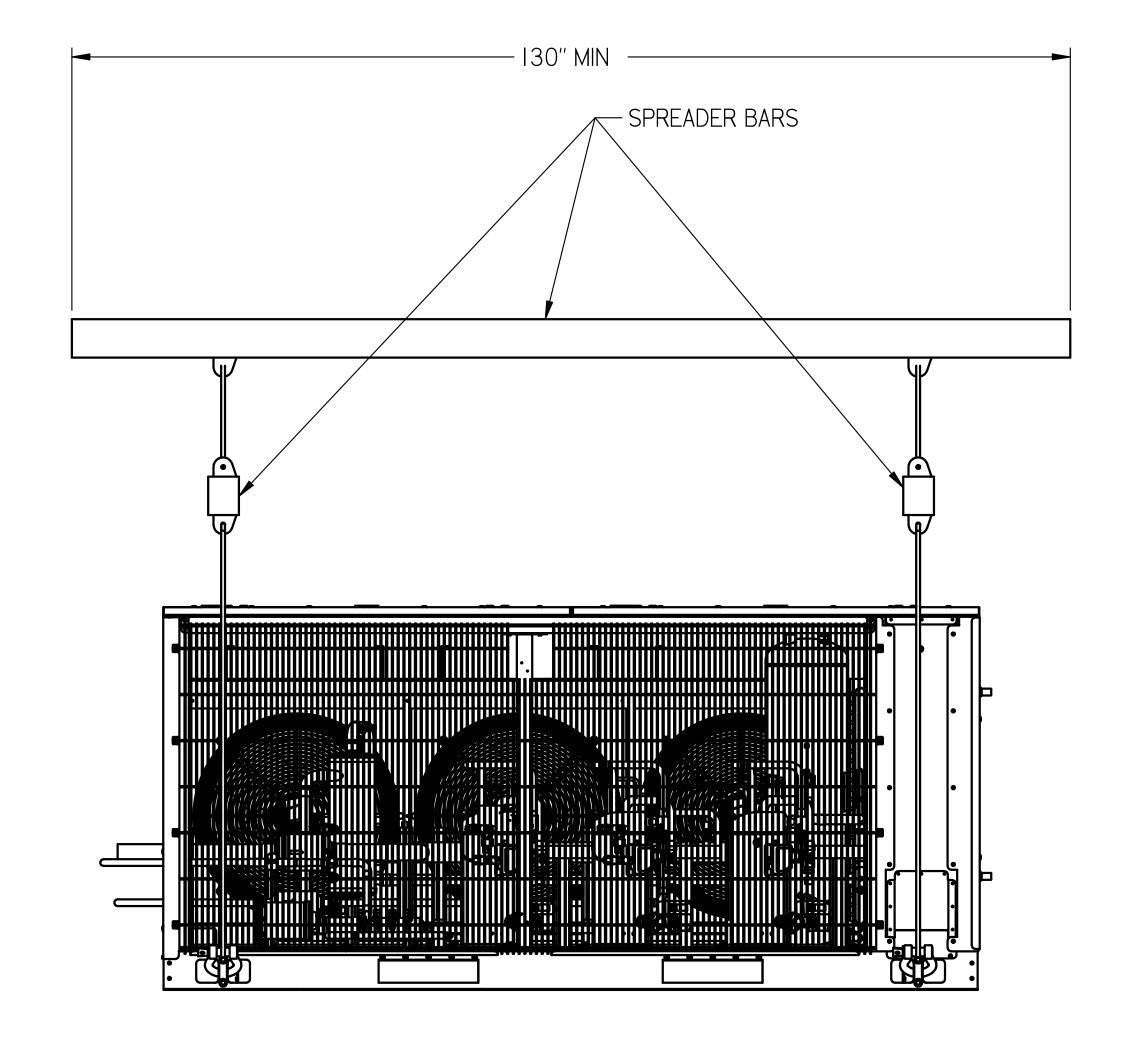

THIRD - ANGLE PROJECTION

PROTO-AIRE EZ SMALL PLATFORM

SUGGESTED RIGGING SETUP IS ILLUSTRATED.

BE SURE THAT LIFTING CABLES/STRAPS DO NOT DAMAGE PIPING STUBS,

COIL SURFACE, VENTILATION SHROUD. FULL PERIMETER SUPPORT FOUNDATION REQUIRED